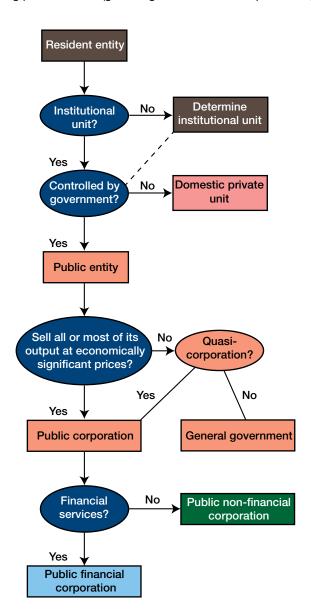

Corporations in the financial and non-financial sectors are resident institutional units whose principal activity is the market production of goods and services at economically significant prices with the intent to generate a profit or financial gain for their shareholders. Shareholders collectively own these institutional units and have the authority to appoint directors responsible for their general management. Quasi-corporations are unincorporated enterprises, each with their own separate set of financial accounts, and are treated as corporations and classified as institutional units separate from the units to which they legally belong. Therefore, quasi-corporations owned by households or government units are grouped with corporations in the financial or non-financial corporate sectors. In compiling the financial corporate sector, the Monetary and Financial Statistics Manual (MFSM) is used, which provides a set of tools for identifying, classifying and recording stocks and flows of financial assets and liabilities.

Institutional units in the *general government sector* are unique legal entities established by the political process with legislative, judicial or executive authority over other units within a given area. The general government sector consists of the institutional units of central, provincial and local government inclusive of:

- social security funds at all levels of government; and
- non-market, non-profit institutions that are controlled and mainly financed by government units.

However, general government excludes *public corporations*, even when government units own all the equity of such corporations, and also excludes *quasi-corporations* owned and controlled by government units. *Unincorporated enterprises* owned by government units that are not quasi-corporations (and therefore do not have separate accounts) remain an integral part of those government units and are therefore included in the general government sector. In order to analyse the economic impact of the general government, the principles of the *Government Finance Statistics Manual (GFS Manual)* are applied. The primary purpose of the *GFS Manual* is to provide a comprehensive, conceptual and accounting framework suitable for analysing and evaluating fiscal policy, especially the performance of the general government sector and the broader public sector of any country.

All resident *institutional units* are also grouped into the private sector and the public sector. The private sector consists of all resident institutional units not controlled or owned by institutional units in the general government sector. The *public sector* consists of all institutional units in the general government sector, and corporate sector institutional units in the financial and non-financial sectors owned or controlled by units in the general government sector. The public sector consists of the: