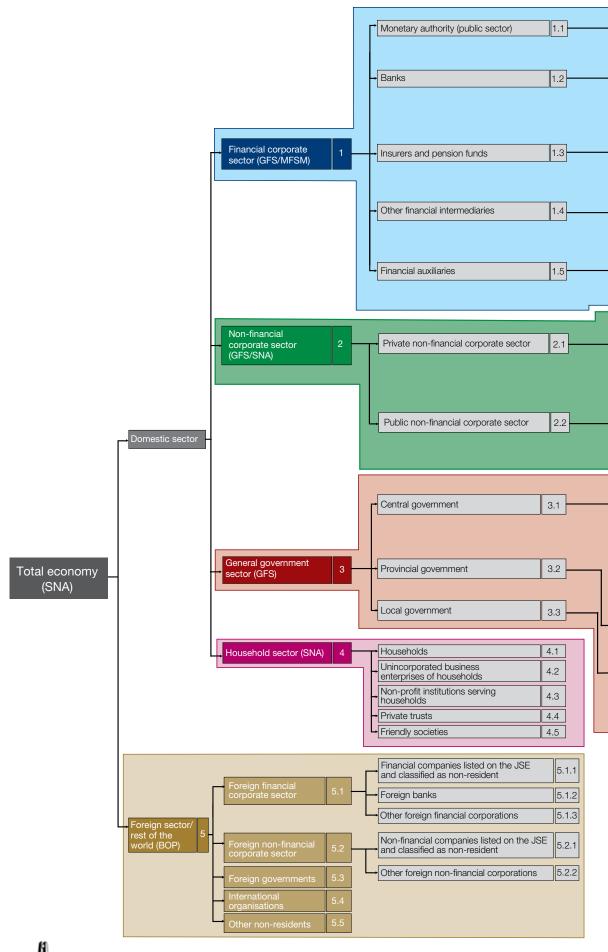

Figure 1: Institutional units and sectors

|         | South African Reserve Bank                                                                                                                 |                                  |          |                                                                                                      |                                                                |
|---------|--------------------------------------------------------------------------------------------------------------------------------------------|----------------------------------|----------|------------------------------------------------------------------------------------------------------|----------------------------------------------------------------|
| _       | Corporation for Public Deposits                                                                                                            |                                  |          |                                                                                                      | 1011                                                           |
|         |                                                                                                                                            |                                  |          |                                                                                                      | 1.2.1.1                                                        |
|         | Couth African registered banks                                                                                                             | 101                              |          |                                                                                                      | 1.2.1.2                                                        |
|         | South African registered banks South African registered mutual banks                                                                       | 1.2.1                            |          | Private sector insurers                                                                              | 1.3.1.1                                                        |
|         | South African branches of foreign banks                                                                                                    | 1.2.3                            |          | Public sector insurers                                                                               | 1.3.1.2                                                        |
|         | Postbank (public sector)                                                                                                                   | 1.2.4                            |          | Private sector pension and provident funds                                                           | 1.3.3.1                                                        |
|         | Land Bank (public sector)                                                                                                                  | 1.2.5                            | -        | Public sector pension and provident funds                                                            | 1.3.3.2                                                        |
|         | Insurers                                                                                                                                   | 1.3.1                            | lΓ       | Money market securities unit trusts                                                                  | 1.4.1.1                                                        |
|         | Medical schemes                                                                                                                            | 1.3.2                            | ΙĖ       | Non-money market securities unit trusts                                                              | 1.4.1.2                                                        |
|         | Pension and provident funds                                                                                                                | 1.3.3                            | J ↾      | Property unity trusts                                                                                | 1.4.1.3                                                        |
| _       | Collective investment schemes                                                                                                              | 1.4.1                            |          | Participation bond schemes                                                                           | 1.4.1.4                                                        |
| _       | Finance companies                                                                                                                          | 1.4.2                            |          | Public Investment Corporation (PIC)                                                                  | 1.4.4.1                                                        |
| _       | Special purpose entities                                                                                                                   | 1.4.3                            | $\vdash$ | Other national government financial intermediaries                                                   | 1.4.4.2                                                        |
| -       | Public sector financial intermediaries                                                                                                     | 1.4.4                            | +        | Provincial government financial intermediaries                                                       | 1.4.4.3                                                        |
| _       | Holding companies                                                                                                                          | 1.4.5                            | ᅷ        | Local government financial intermediaries                                                            | 1.4.4.4                                                        |
|         | Private sector financial auxiliaries                                                                                                       | 1.5.1                            | 1  -     | Bank holding companies                                                                               | 1.4.5.1                                                        |
|         | Public sector financial auxiliaries                                                                                                        | 1.5.2                            |          | Other financial holding companies                                                                    | 1.4.5.2                                                        |
|         |                                                                                                                                            |                                  | ΙL       | Non-financial holding companies                                                                      |                                                                |
|         | Non-financial companies                                                                                                                    | 2.1.1                            |          |                                                                                                      | 1.4.5.3                                                        |
|         | Non-profit institutions serving the                                                                                                        |                                  |          | Members of the formal exchanges                                                                      | 1.5.1.1                                                        |
|         | non-financial corporate sector                                                                                                             | 2.1.2                            |          | Trust companies                                                                                      | 1.5.1.2                                                        |
| _       | Cooperatives                                                                                                                               | 2.1.3                            |          | Insurance brokers, agents and actuaries                                                              | 1.5.1.3                                                        |
|         | Close corporations                                                                                                                         | 2.1.4                            |          | South African representative offices of foreign banks                                                | 1.5.1.4                                                        |
|         | Other private sector companies                                                                                                             | 2.1.5                            |          | Nominee companies                                                                                    | 1.5.1.5                                                        |
|         | National government enterprises                                                                                                            | 2.2.1                            |          | Other private sector financial auxiliaries                                                           | 1.5.1.6                                                        |
|         |                                                                                                                                            |                                  |          |                                                                                                      |                                                                |
|         | Provincial government enterprises                                                                                                          | 2.2.2                            |          |                                                                                                      |                                                                |
|         | Local government enterprises                                                                                                               | 2.2.3                            |          |                                                                                                      |                                                                |
| ,       | National government departments                                                                                                            | 3.1.1                            |          |                                                                                                      |                                                                |
|         | National extra-budgetary institutions                                                                                                      | 3.1.2                            |          |                                                                                                      |                                                                |
|         | <u> </u>                                                                                                                                   | 0.1.2                            |          |                                                                                                      |                                                                |
|         | Universities, universities of technology and technikons                                                                                    | 3.1.3                            |          |                                                                                                      |                                                                |
|         | Technical and vocational education and training (TVET) colleges                                                                            | 3.1.4                            |          |                                                                                                      |                                                                |
| -       | Social security funds                                                                                                                      | 3.1.5                            |          |                                                                                                      |                                                                |
|         |                                                                                                                                            |                                  |          |                                                                                                      |                                                                |
|         | Provincial legislators                                                                                                                     | 3.2.1                            |          |                                                                                                      |                                                                |
| _<br>_, | Provincial legislators  Provincial government departments                                                                                  | 3.2.1                            |          |                                                                                                      |                                                                |
|         |                                                                                                                                            |                                  |          |                                                                                                      |                                                                |
|         | Provincial government departments                                                                                                          | 3.2.2                            |          |                                                                                                      |                                                                |
|         | Provincial government departments  Other provincial government entities                                                                    | 3.2.2                            |          | Eastern Cape Province                                                                                | 3.3.2.1                                                        |
|         | Provincial government departments  Other provincial government entities  Metropolitan councils                                             | 3.2.2<br>3.2.3<br>3.3.1          |          | Eastern Cape Province  Free State Province                                                           |                                                                |
|         | Provincial government departments  Other provincial government entities  Metropolitan councils  District councils and local municipalities | 3.2.2<br>3.2.3<br>3.3.1<br>3.3.2 |          |                                                                                                      | 3.3.2.2                                                        |
|         | Provincial government departments  Other provincial government entities  Metropolitan councils  District councils and local municipalities | 3.2.2<br>3.2.3<br>3.3.1<br>3.3.2 |          | Free State Province                                                                                  | 3.3.2.2                                                        |
|         | Provincial government departments  Other provincial government entities  Metropolitan councils  District councils and local municipalities | 3.2.2<br>3.2.3<br>3.3.1<br>3.3.2 |          | Free State Province Gauteng Province                                                                 | 3.3.2.2<br>3.3.2.3<br>3.3.2.4                                  |
|         | Provincial government departments  Other provincial government entities  Metropolitan councils  District councils and local municipalities | 3.2.2<br>3.2.3<br>3.3.1<br>3.3.2 |          | Free State Province Gauteng Province KwaZulu-Natal Province                                          | 3.3.2.1<br>3.3.2.2<br>3.3.2.3<br>3.3.2.4<br>3.3.2.5<br>3.3.2.6 |
|         | Provincial government departments  Other provincial government entities  Metropolitan councils  District councils and local municipalities | 3.2.2<br>3.2.3<br>3.3.1<br>3.3.2 |          | Free State Province  Gauteng Province  KwaZulu-Natal Province  Limpopo Province                      | 3.3.2.2<br>3.3.2.3<br>3.3.2.4<br>3.3.2.5                       |
|         | Provincial government departments  Other provincial government entities  Metropolitan councils  District councils and local municipalities | 3.2.2<br>3.2.3<br>3.3.1<br>3.3.2 |          | Free State Province  Gauteng Province  KwaZulu-Natal Province  Limpopo Province  Mpumalanga Province | 3.3.2.2<br>3.3.2.3<br>3.3.2.4<br>3.3.2.5<br>3.3.2.6            |