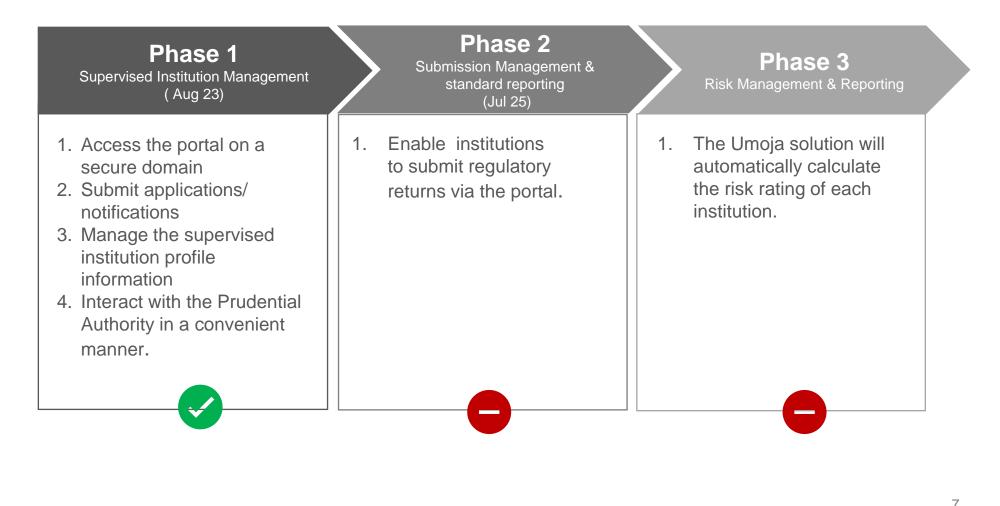

- 8. Questions



AGENDA





#### PA Transformation Journey



. . .

### **PA Transformation programme journey**

The PA is on a journey to become a best-in-class prudential regulator



# **Systems Transformation Programme Recap**

#### **Key Objectives**



Systems that will improve the regulation of all financial institutions



Systems that will enable PA to coordinate, collaborate and engage with relevant external stakeholders



Processes and systems that will allow for more efficient co-ordination and collaboration on supervision and oversight



Provide systems that will enable the PA to improve data, information and analytics processes



# **Umoja Implementation approach**

The PA is moving away from the use of secure email functionality to send applications and notifications



South African Reserve Bank Prudential Authority



# Umoja Snapshot

South African Reserve Bank Prudential Authority

#### **Phase 1 Adoption**



https://paportal.resbank.co.za/UmojaPortal/Default.aspx

South African Reserve Bank Prudential Authority

| PHASE 2<br>APPROACH                                                                                     | ESTABLISHMENTS<br>Institutions confirm which<br>submission options<br>institutions.                   | BUILD PLAN<br>Workshop with Industry to<br>align on technology and<br>delivery timelines.                   |                                                    |
|---------------------------------------------------------------------------------------------------------|---------------------------------------------------------------