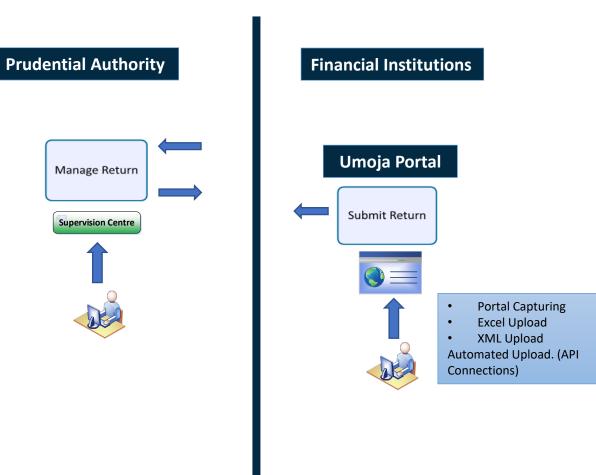

approach.                                                                             | urns as per                                        |
| C C                                                                                                     | he different meetings accordingly and comm<br>ough the portal and the bodies i.e. BASA                | nunication<br>10                                                                                            | South African Reserve Bank<br>Prudential Authority |



Return submission management contextualization



## **Relationship of IDT & UMOJA**

#### Industry Data Taxonomy



South African Reserve Bank Prudential Authority



## Collections Demo

South African Reserve Bank Prudential Authority

#### **Return Submission and management**







### Umoja Technical Specifications







## **Next Steps**

South African Reserve Bank Prudential Authority

C

## **Umoja Wide Next Steps**

#### Immediate

- Official communication with Industry about the Umoja Approach and implications.
- Share the technology specifications for Umoja phase 2.
- Industry to confirm the technology journey they want to use for phase 2 in relation to MR.



#### **Near Future**

- Share the delivery Approach for the different return types | November 2023.
- Schedule sessions with different areas based on the above.



For any Questions contact us on: PA-transformation@resbank.co.za