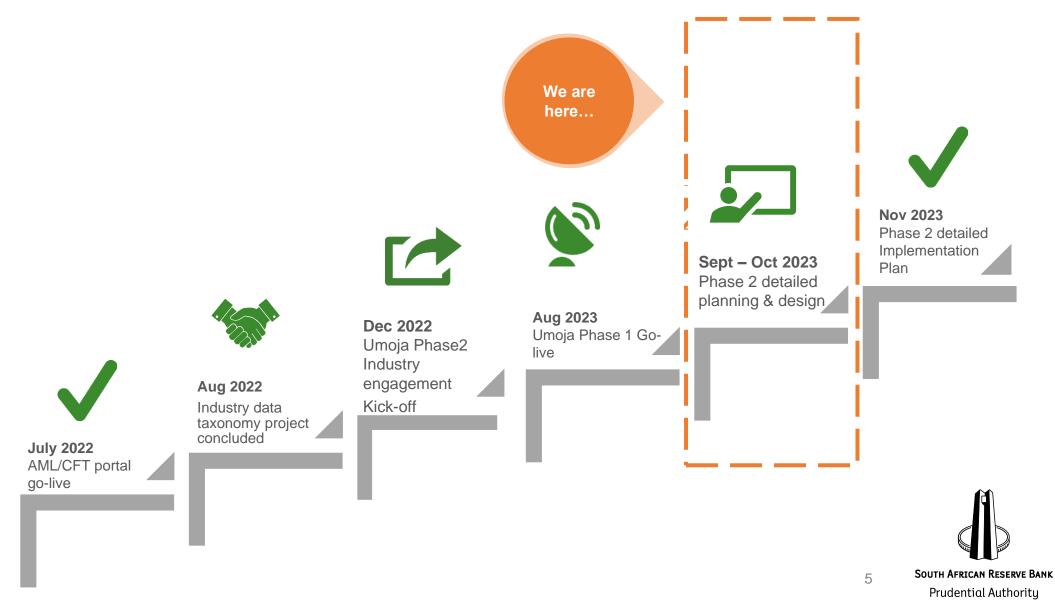

### **PA Transformation programme journey**

The PA is on a journey to become a best-in-class prudential regulator

# **Umoja Implementation approach**

The PA is moving away from the use of secure email functionality to send applications and notifications

South African Reserve Bank Prudential Authority