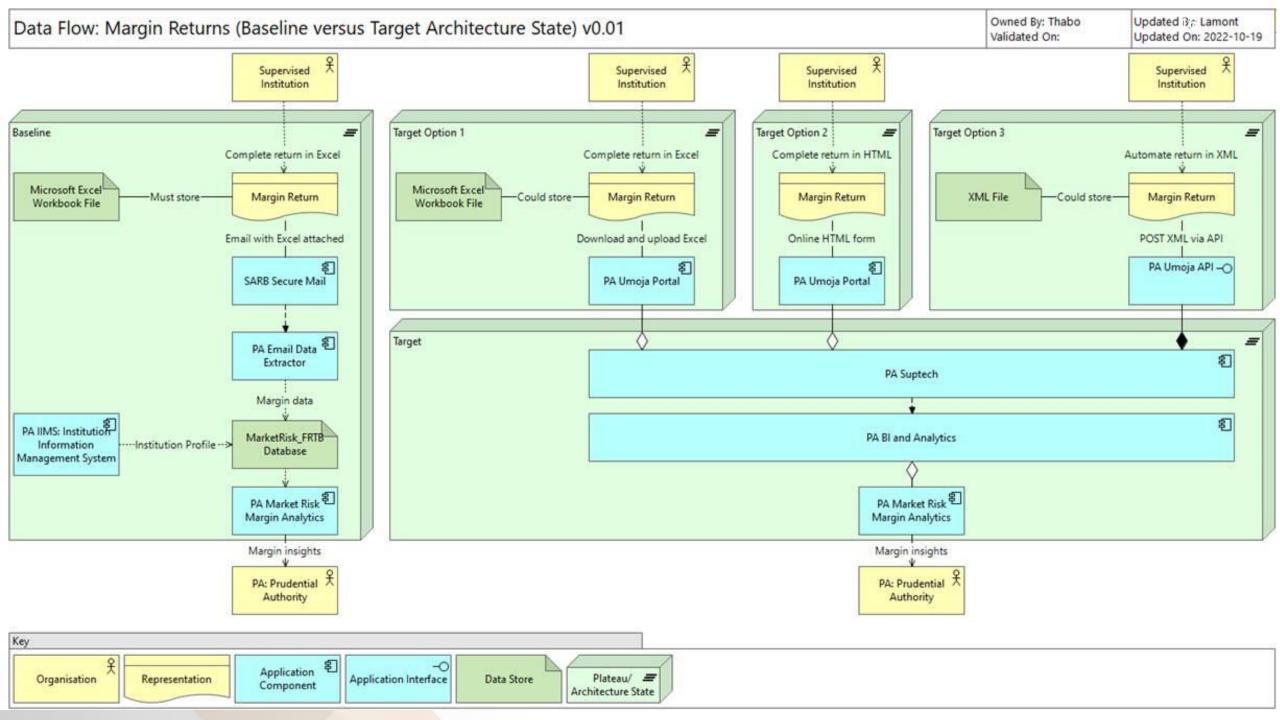

| urns as per                                        |
| C C                                                                                                     | he different meetings accordingly and comm<br>ough the portal and the bodies i.e. BASA                | nunication<br>10                                                                                            | South African Reserve Bank<br>Prudential Authority |



Return submission management contextualization



## **Relationship of IDT & UMOJA**

#### Industry Data Taxonomy



South African Reserve Bank Prudential Authority



## Collections Demo

South African Reserve Bank Prudential Authority

#### **Return Submission and management**







### Umoja Technical Specifications







## **Next Steps**

South African Reserve Bank Prudential Authority

C

## **Umoja Wide Next Steps**

#### Immediate

- Official communication with Industry about the Umoja Approach and implications.
- Share the technology specifications for Umoja phase 2.
- Industry to confirm the technology journey they want to use for phase 2 in relation to MR.



#### **Near Future**

- Share the delivery Approach for the different return types | November 2023.
- Schedule sessions with different areas based on the above.



For any Questions contact us on: PA-transformation@resbank.co.za