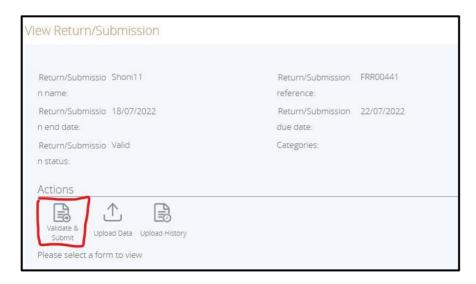

### How to submit returns correctly

At the time of submitting your relevant return, please ensure that you click the "validate and submit" button as per the screen shot below: