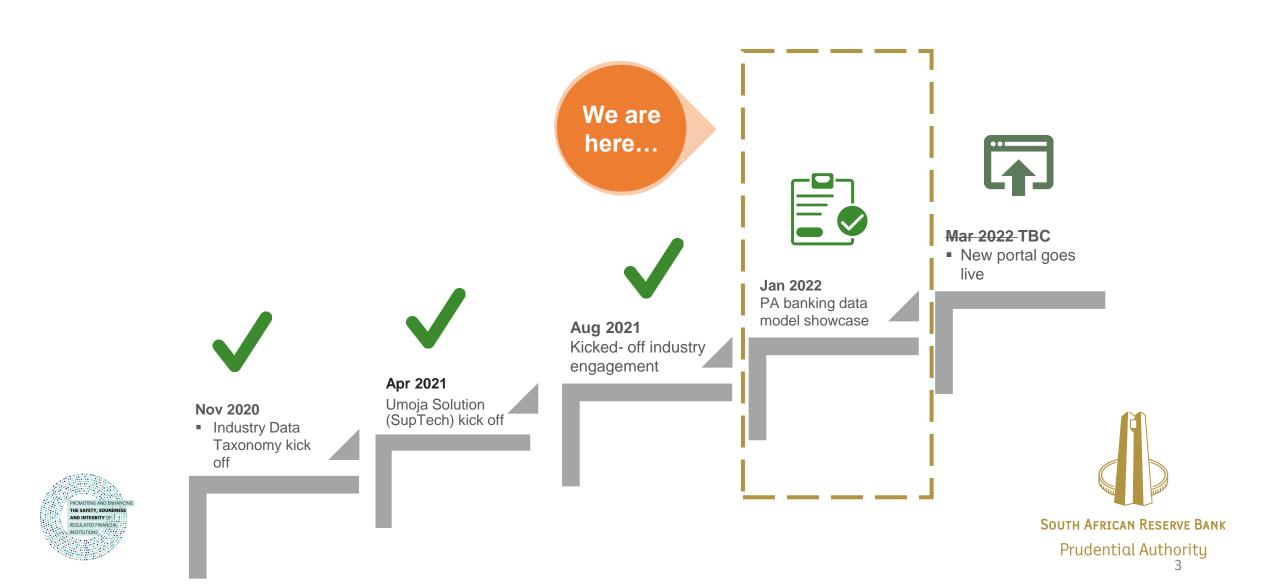

## Our journey

The PA is on a journey to become a best-in-class prudential regulator.