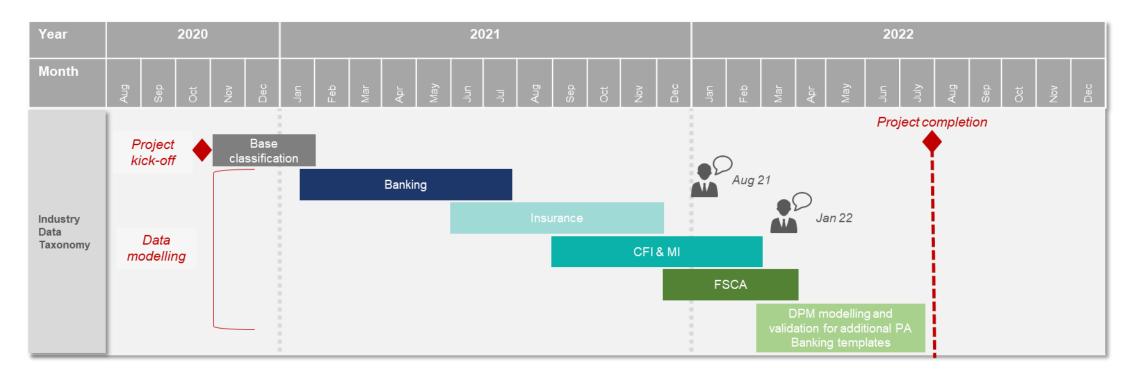

#### PA TRANSFORMATION PROGRAMME

#### **Banking data model showcase**

January 2022



# Agenda

| 1 | Our | jourr | ney |
|---|-----|-------|-----|
|   |     | 9     |     |

- 2 Industry data taxonomy roadmap
- 3 Data model showcase
- 4 Q&A
- 5 Next steps





## Our journey

The PA is on a journey to become a best-in-class prudential regulator.



## Industry Data Taxonomy roadmap









#### Data model showcase





### Next steps

- 1. The model is available on our webpage. A link will be shared with you following this session
- 2. The model will be operationalised as part of phase 2 of the Umoja Solution project expected to golive towards the end of the year
- 3. We will engage with all industry partners more regularly this year