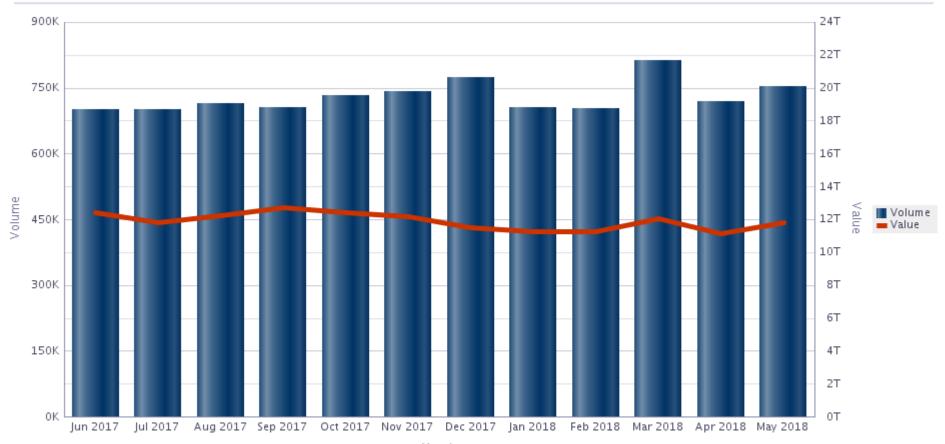

e, Night Value





## Cards message volumes for Jun 2017 to May 2018







### Cards message values for Jun 2017 to May 2018







# EFT and Real Time Clearing (RTC) message values for Jun 2017 to May 2018







# EFT and Real Time Clearing (RTC) message volumes for Jun 2017 to May 2018







## CLS Settlement values and volumes Jun 2017 to May 2018

### CLS Settlement - monthly values and volumes







## SASwitch values and volumes for Jun 2017 to May 2018







## Retail values and volumes for Jun 2017 to May 2018

### Retail values and volumes 1,200B 1,000B 40K 800B 32K 600B 400B 16K 200B Dec 2017 Feb 2018 Mar 2018 Aug 2017 Sep 2017 Oct 2017 Nov 2017 Jan 2018

Month





# Total monthly message Values and Volumes from Jun 2017 to May 2018

#### SAMOS Message values and volumes







# Code Line Clearing (CLC) decline indicators from Q3, 2013 to Q2, 2018





## Summarised volumes and values totals for May 2018

| Description                                      | Volume   | Value                  |
|--------------------------------------------------|----------|------------------------|
| RTL Total                                        | 704,987. | R 9,824,419,610,755.93 |
| Retail                                           | 41,618.  | R 1,023,866,329,450.65 |
| Payment Cash Withdrawal/Deposit (KPSBV)          | 6,861.   | 225,602,050,278.72     |
| Payment Dematerialised MM Instrument (MPDEM)     | 4,699.   | 147,277,786,849.76     |
| Payment any Derivative Instrument (OPDER)        | 2,583.   | 29,898,185,507.29      |
| Rand Payments i.r.o FX Deals for CLS (