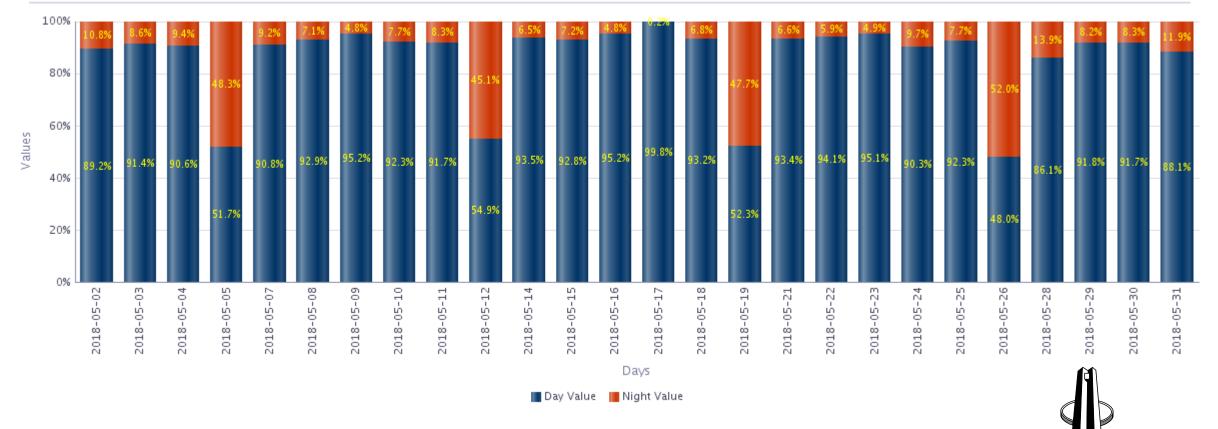

## Day and Night settlement values for May 2018

**South African Reserve Bank** 

#### Day Value, Night Value