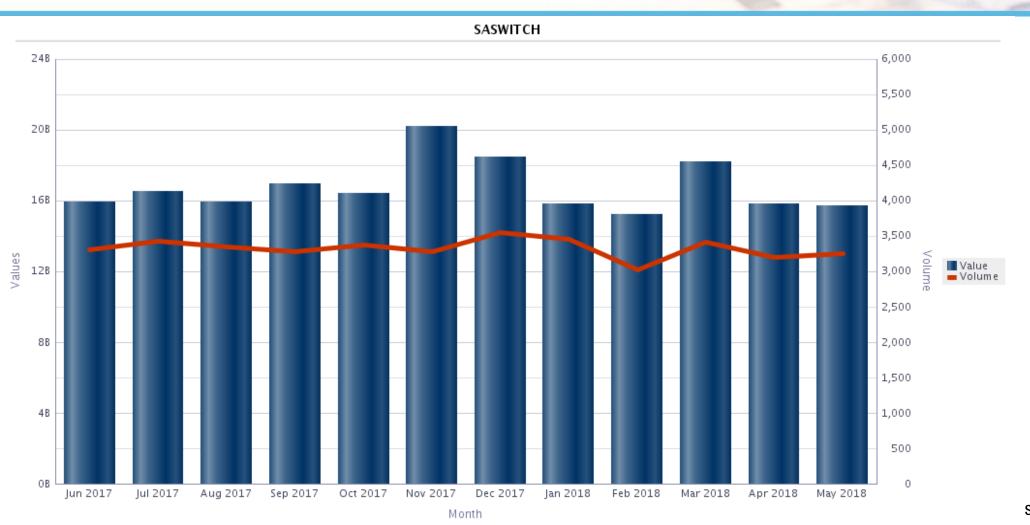

in 10 years was ZAR12,777,547,990,382 in April 2016





## Daily message volumes and values for May 2018

#### SAMOS Message Values and Volumes







## RTL /Batches message values for May 2018

#### RTL Value / Batches Value







## Day and Night settlement values for May 2018

**South African Reserve Bank** 

#### Day Value, Night Value





## Cards message volumes for Jun 2017 to May 2018







### Cards message values for Jun 2017 to May 2018







# EFT and Real Time Clearing (RTC) message values for Jun 2017 to May 2018







# EFT and Real Time Clearing (RTC) message volumes for Jun 2017 to May 2018







## CLS Settlement values and volumes Jun 2017 to May 2018

### CLS Settlement - monthly values and volumes







## SASwitch values and volumes for Jun 2017 to May 2018







## Retail values and volumes for Jun 2017 to May 2018

### Retail values and volumes 1,200B 1,000B 40K 800B 32K 600B 400B 16K 200B Dec 2017 Feb 2018 Mar 2018 Aug 2017 Sep 2017 Oct 2017 Nov 2017 Jan 2018

Month





# Total monthly message Values and Volumes from Jun 2017 to May 2018

#### SAMOS Message values and volumes







# Code Line Clearing (CLC) decline indicators from Q3, 2013 to Q2, 2018





## Summarised volumes and values totals for May 2018

| Description                                      | Volume   | Value                  |
|--------------------------------------------------|----------|------------------------|
| RTL Total                                        | 704,987. | R 9,824,419,610,755.93 |
| Retail                                           | 41,618.  | R