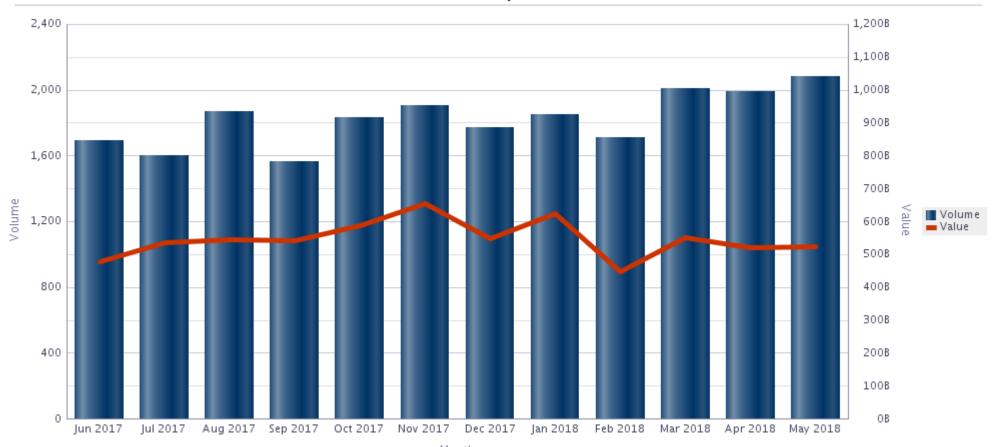

## Retail values and volumes for Jun 2017 to May 2018

### Retail values and volumes 1,200B 1,000B 40K 800B 32K 600B 400B 16K 200B Dec 2017 Feb 2018 Mar 2018 Aug 2017 Sep 2017 Oct 2017 Nov 2017 Jan 2018

Month