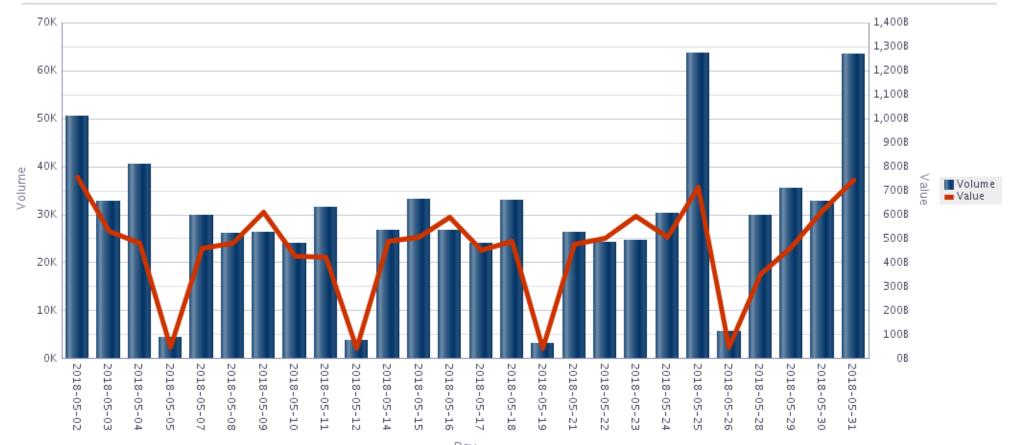

## Daily message volumes and values for May 2018

#### SAMOS Message Values and Volumes

## Settlement Main Indicators for May 2018

In May 2018, SAMOS processed 752,298 transactions to the value of ZAR11,836,988,757,701

Peak volume was 63,657 on 25 May 2018 and peak value was ZAR757,578,709,064 on 02 May 2018

Average number of transactions processed per day were 28,934 representing the average value of ZAR455,268,789,373

Monthly peak volume in 10 years was 810,748 in March 2018

Monthly peak value in 10 years was ZAR12,777,547,990,382 in April 2016