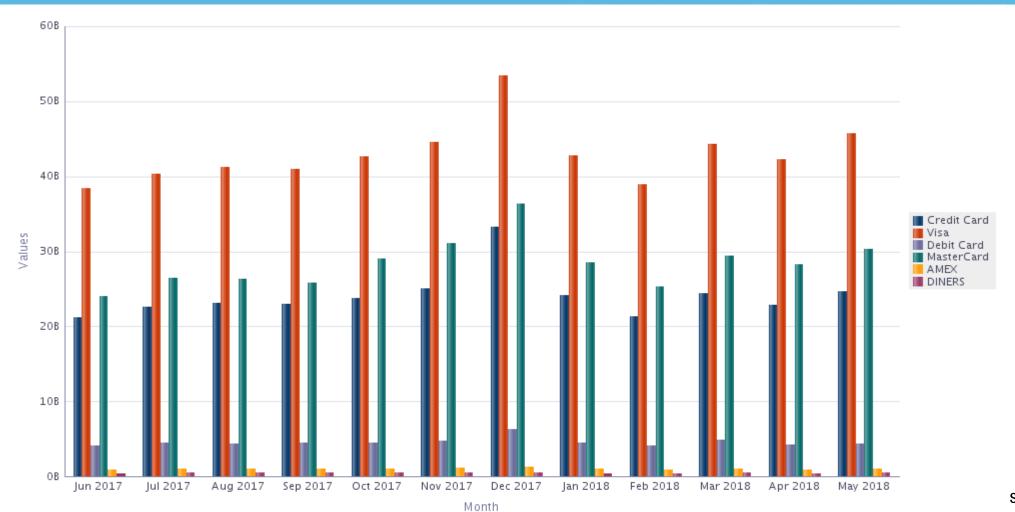

,298 transactions to the value of ZAR11,836,988,757,701

Peak volume was 63,657 on 25 May 2018 and peak value was ZAR757,578,709,064 on 02 May 2018

Average number of transactions processed per day were 28,934 representing the average value of ZAR455,268,789,373

Monthly peak volume in 10 years was 810,748 in March 2018

Monthly peak value in 10 years was ZAR12,777,547,990,382 in April 2016





## Daily message volumes and values for May 2018

#### SAMOS Message Values and Volumes







## RTL /Batches message values for May 2018

#### RTL Value / Batches Value







## Day and Night settlement values for May 2018

**South African Reserve Bank** 

#### Day Value, Night Value





## Cards message volumes for Jun 2017 to May 2018







### Cards message values for Jun 2017 to May 2018







# EFT and Real Time Clearing (RTC) message values for Jun 2017 to May 2018







# EFT and Real Time Clearing (RTC) message volumes for Jun 2017 to May 2018







## CLS Settlement values and volumes Jun 2017 to May 2018

### CLS Settlement - monthly values and volumes







## SASwitch values and volumes for Jun 2017 to May 2018







## Retail values and volumes for Jun 2017 to May 2018

### Retail values and volumes 1,200B 1,000B 40K 800B 32K 600B 400B 16K 200B Dec 2017 Feb 2018 Mar 2018 Aug 2017 Sep 2017 Oct 2017 Nov 2017 Jan 2018

Month





# Total monthly message Values and Volumes from Jun 2017 to May 2018

#### SAMOS Message values and volumes







# Code Line Clearing (CLC) decline indicators from Q3, 2013 to Q2, 2018





## Summarised volumes and values totals for M