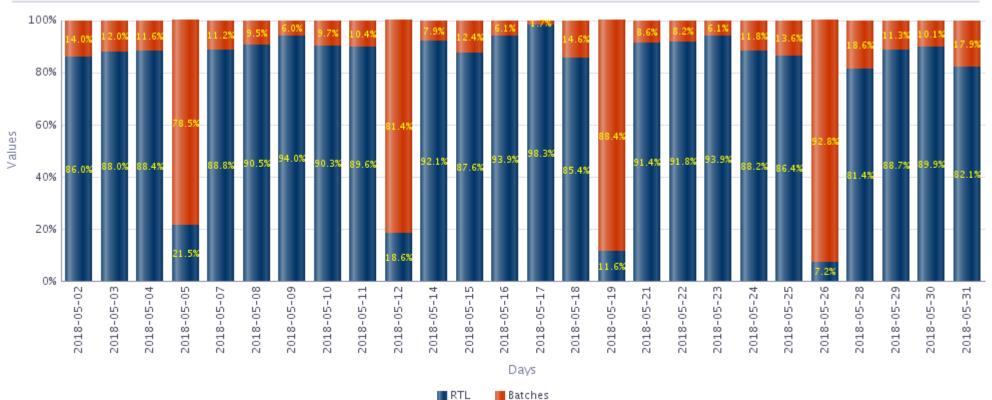

### **Settlement Statistics and Indicators**

May 2018





## Settlement Main Indicators for May 2018

In May 2018, SAMOS processed 752,298 transactions to the value of ZAR11,836,988,757,701

Peak volume was 63,657 on 25 May 2018 and peak value was ZAR757,578,709,064 on 02 May 2018

Average number of transactions processed per day were 28,934 representing the average value of ZAR455,268,789,373

Monthly peak volume in 10 years was 810,748 in March 2018

Monthly peak value in 10 years was ZAR12,777,547,990,382 in April 2016





## Daily message volumes and values for May 2018

#### SAMOS Message Values and Volumes







## RTL /Batches message values for May 2018

#### RTL Value / Batches Value







## Day and Night settlement values for May 2018

**South African Reserve Bank** 

#### Day Value, Night Value





## Cards message volumes for Jun 2017 to May 2018







### Cards message values for Jun 2017 to May 2018







# EFT and Real Time Clearing (RTC) message values for Jun 2017 to May 2018







# EFT and Real Time Clearing (RTC) message volumes for Jun 2017 to May 2018







## CLS Settlement values and volumes Jun 2017 to May 2018

### CLS Settlement - monthly values and volumes







## SASwitch values and volumes for Jun 2017 to May 2018







## Retail values and volumes for Jun 2017 to May 2018

### Retail values and volumes 1,200B 1,000B 40K 800B 32K 600B 400B 16K 200B Dec 2017 Feb 2018 Mar 2018 Aug 2017 Sep 2017 Oct 2017 Nov 2017 Jan 2018

Month





# Total