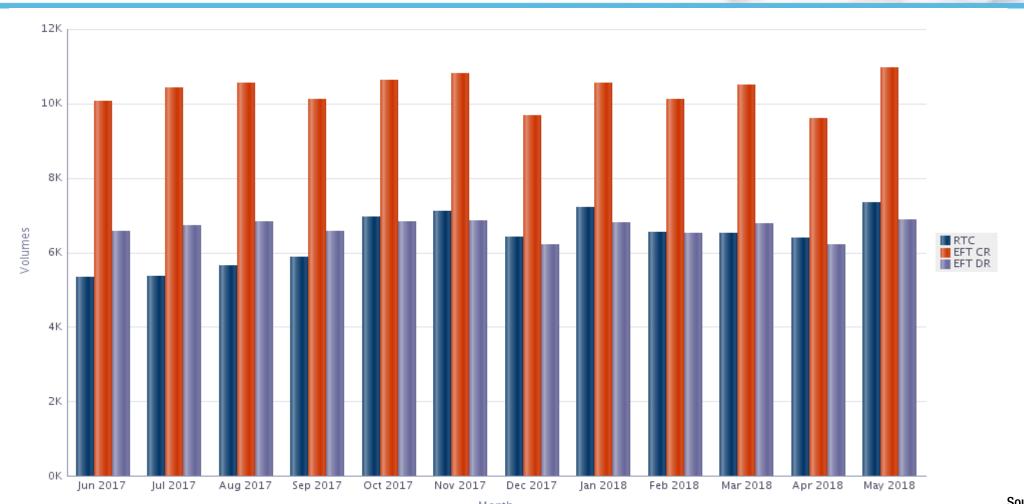

# EFT and Real Time Clearing (RTC) message values for Jun 2017 to May 2018

# EFT and Real Time Clearing (RTC) message volumes for Jun 2017 to May 2018