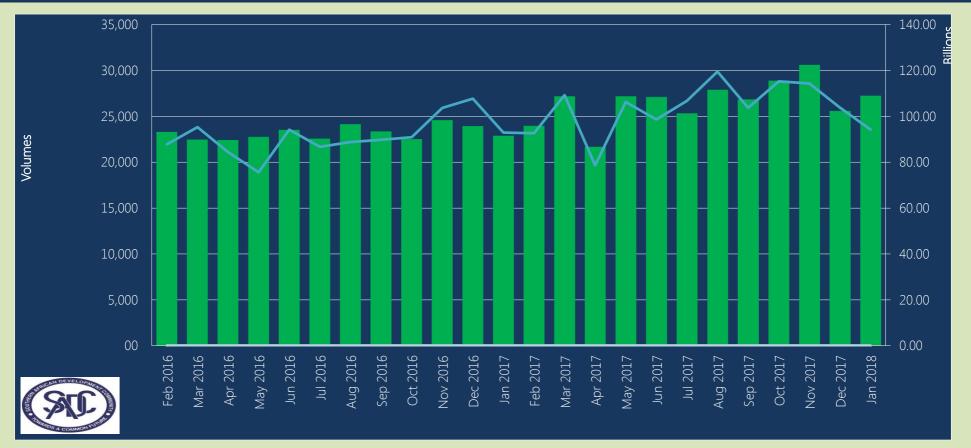

### SIRESS: Transactions volumes vs values of transactions settled

|          | SIRESS Summary: six months |                                |                                                       |                                                     |                                                               |  |                                |                                                       |                                                     |                                                               |
|----------|----------------------------|--------------------------------|-------------------------------------------------------|-----------------------------------------------------|---------------------------------------------------------------|--|--------------------------------|-------------------------------------------------------|-----------------------------------------------------|---------------------------------------------------------------|
| Month    | No of cycle<br>days        | CPL Payments RTL Payments      |                                                       |                                                     |                                                               |  |                                |                                                       |                                                     |                                                               |
|          |                            | No. of settled<br>transactions | Value of<br>settled<br>transactions<br>(ZAR billions) | Average no of<br>settled<br>transactions per<br>day | Average value<br>of settled<br>transactions<br>(ZAR billions) |  | No. of settled<br>Transactions | Value of<br>settled<br>Transactions<br>(ZAR millions) | Average no<br>of settled<br>transactions<br>per day | Average value<br>of settled<br>transactions<br>(ZAR millions) |
| Aug 2017 | 22                         | 27,803                         | 119.48                                                | 1,264                                               | 5.43                                                          |  | 74                             | 48.32                                                 | 3                                                   | 2.20                                                          |
| Sep 2017 | 20                         | 26,746                         | 103.69                                                | 1,337                                               | 5.18                                                          |  | 75                             | 33.19                                                 | 4                                                   | 1.66                                                          |
| Oct 2017 | 22                         | 28,781                         | 114.50                                                | 1,308                                               | 5.20                                                          |  | 80                             | 782.18                                                | 4                                                   | 35.55                                                         |
| Nov 2017 | 22                         | 30,491                         | 114.19                                                | 1,386                                               | 5.19                                                          |  | 84                             | 176.28                                                | 4                                                   | 8.01                                                          |
| Dec 2017 | 19                         | 25,492                         | 103.73                                                | 1,342                                               | 5.46                                                          |  | 83                             | 48.44                                                 | 4                                                   | 2.55                                                          |
| Jan 2018 | 22                         | 27,192                         | 94.20                                                 | 1,236                                               | 4.28                                                          |  | 40                             | 39.12                                                 | 2                                                   | 1.78                                                          |