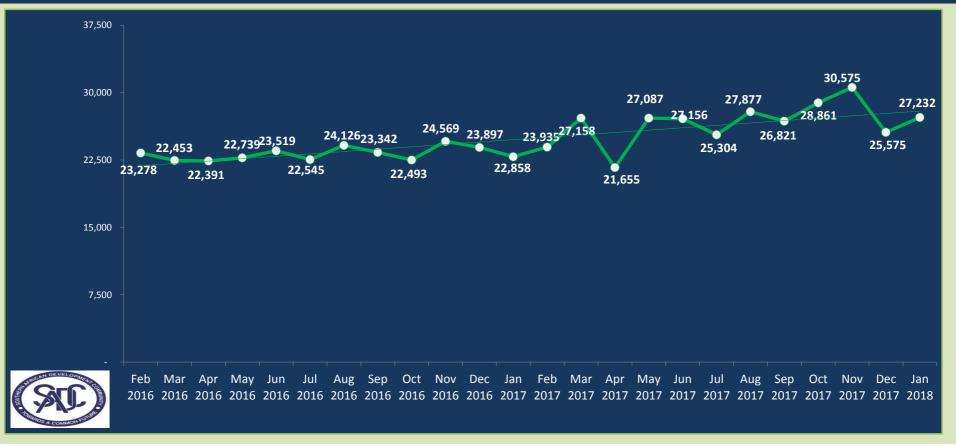

#### In January 2018 **27,232** transactions to the value of **ZAR** 94.24 Billion SIRESS processed Average number of transactions processed per day were **1,238** representing the average value of ZAR 4.28 Billion Total number of transactions settled to date is **967,193** representing the value of **ZAR** 4.09 Trillion (USD 344.17 Billion/ EUR 276.68 Billion)\* 119.53 Billion Peak volume of **30,575** transactions was in **Nov 2017** and peak value of **ZAR** was in Aug 2017 Total Number of participating countries is 14 Total Number of participating Banks including central banks is 83

#### SIRESS: Total number of transactions settled