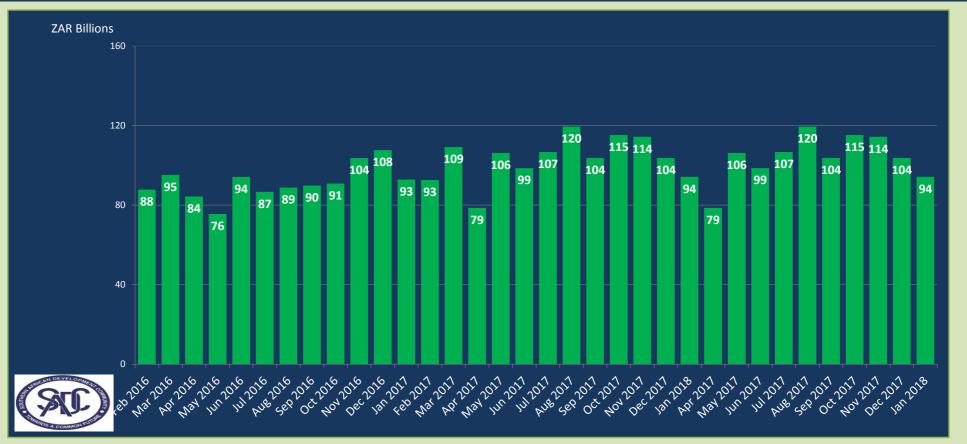

#### In January 2018 **27,232** transactions to the value of **ZAR** 94.24 Billion SIRESS processed Average number of transactions processed per day were **1,238** representing the average value of ZAR 4.28 Billion Total number of transactions settled to date is **967,193** representing the value of **ZAR** 4.09 Trillion (USD 344.17 Billion/ EUR 276.68 Billion)\* 119.53 Billion Peak volume of **30,575** transactions was in **Nov 2017** and peak value of **ZAR** was in Aug 2017 Total Number of participating countries is 14 Total Number of participating Banks including central banks is 83

### SIRESS: Value of transactions settled