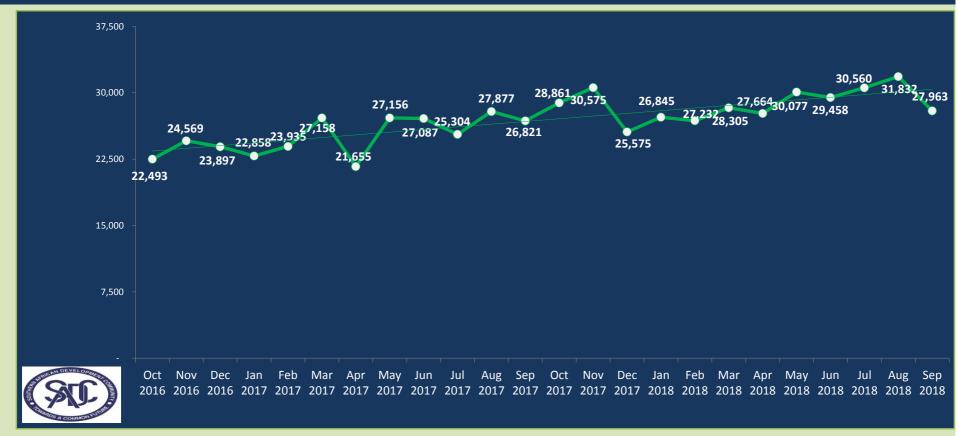

#### In September 2018

SIRESS processed 27,963 transactions to the value of ZAR 102.37 Billion

Average number of transactions processed per day were **1,472** representing the average value of **ZAR 5.39 Billion** 

Total number of transactions settled to date is 1,213,196 representing the value of ZAR 4.98 Trillion (USD 351.95 Billion/EUR 302.91 Billion)\*

Peak volume of **31,832** transactions was in **Aug 2018** and peak value of **ZAR 119.53 Billion** was in **Aug 2017** 

### **SIRESS: Total number of transactions settled**