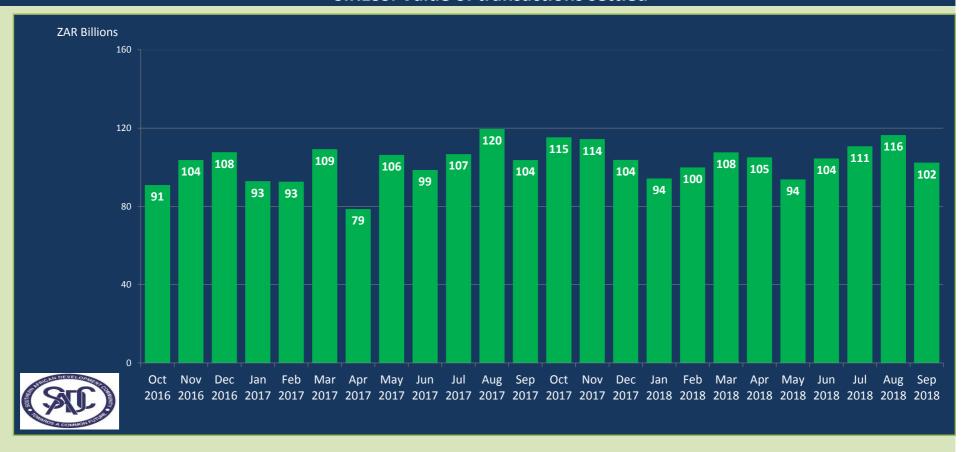

#### In September 2018

SIRESS processed 27,963 transactions to the value of ZAR 102.37 Billion

Average number of transactions processed per day were **1,472** representing the average value of **ZAR 5.39 Billion** 

Total number of transactions settled to date is 1,213,196 representing the value of ZAR 4.98 Trillion (USD 351.95 Billion/EUR 302.91 Billion)\*

Peak volume of **31,832** transactions was in **Aug 2018** and peak value of **ZAR 119.53 Billion** was in **Aug 2017** 

### **SIRESS: Value of transactions settled**