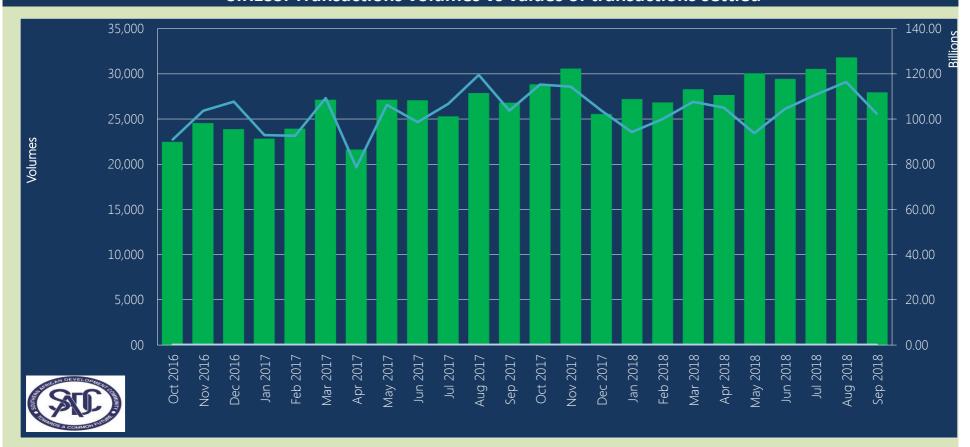

r of transactions processed per day were **1,472** representing the average value of **ZAR 5.39 Billion** 

Total number of transactions settled to date is 1,213,196 representing the value of ZAR 4.98 Trillion (USD 351.95 Billion/EUR 302.91 Billion)\*

Peak volume of **31,832** transactions was in **Aug 2018** and peak value of **ZAR 119.53 Billion** was in **Aug 2017** 

Total Number of participating countries is 14

Total Number of participating Banks including central banks is 82



USD/ZAR 1: 14.1581 and EUR/ZAR 1: 16.4503 exchange rate as at end of September 2018 as per South African Reserve Bank published rates.

### **SIRESS: Total number of transactions settled**



### **SIRESS: Value of transactions settled**



### SIRESS: Transactions volumes vs values of transactions settled



## SIRESS Summary: six months

| Month    | No of cycle<br>days | CPL Payments                   |                                                       |                                            | RTL Payments                                                  |                                |                                                    |                                                     |                                                               |
|----------|---------------------|--------------------------------|-------------------------------------------------------|--------------------------------------------|---------------------------------------------------------------|--------------------------------|----------------------------------------------------|------------