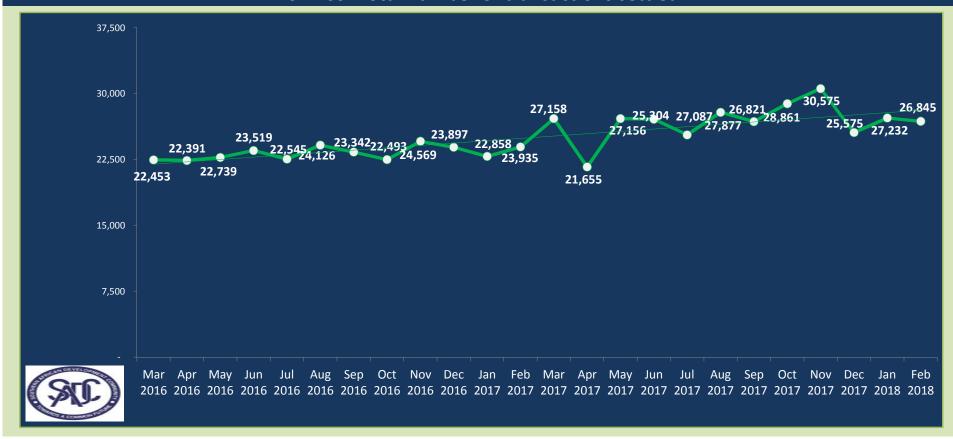

## **SIRESS: Total number of transactions settled**

#### In February 2018

SIRESS processed 26,845 transactions to the value of ZAR 99.96 Billion

Average number of transactions processed per day were **1,342** representing the average value of **ZAR 5.00** Billion

Total number of transactions settled to date is 1,007,337 representing the value of ZAR 4.24 Trillion (USD 360.34 Billion/ EUR 295.27 Billion)\*

Peak volume of **30,575** transactions was in **Nov 2017** and peak value of **ZAR 119.53 Billion** was in **Aug 2017** 