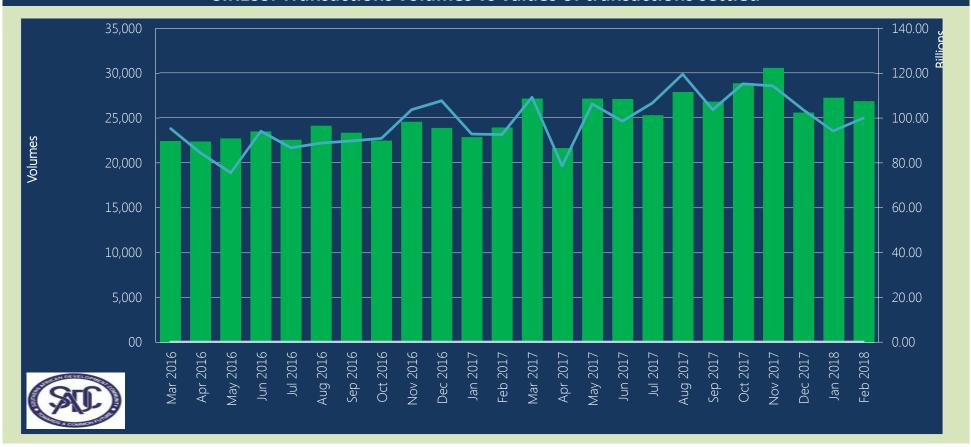

### SIRESS: Transactions volumes vs values of transactions settled

#### In February 2018

SIRESS processed 26,845 transactions to the value of ZAR 99.96 Billion

Average number of transactions processed per day were **1,342** representing the average value of **ZAR 5.00** Billion

Total number of transactions settled to date is 1,007,337 representing the value of ZAR 4.24 Trillion (USD 360.34 Billion/ EUR 295.27 Billion)\*

Peak volume of **30,575** transactions was in **Nov 2017** and peak value of **ZAR 119.53 Billion** was in **Aug 2017** 