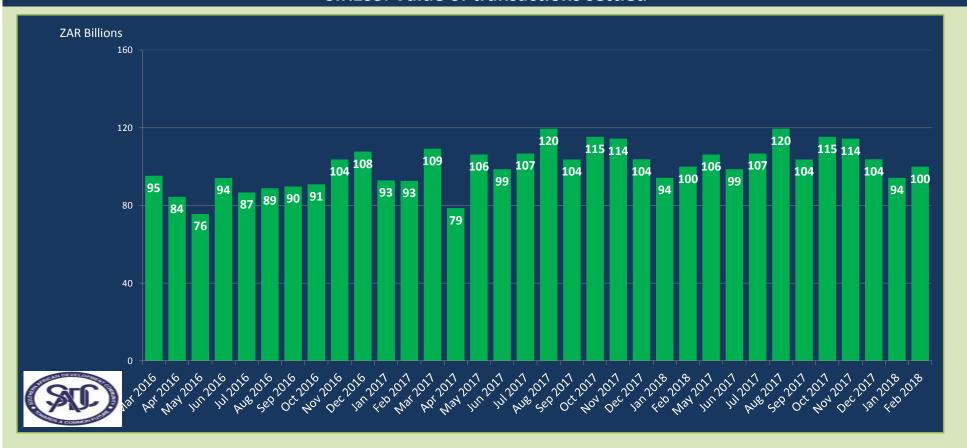

### **SIRESS: Value of transactions settled**

#### In February 2018

SIRESS processed 26,845 transactions to the value of ZAR 99.96 Billion

Average number of transactions processed per day were **1,342** representing the average value of **ZAR 5.00** Billion

Total number of transactions settled to date is 1,007,337 representing the value of ZAR 4.24 Trillion (USD 360.34 Billion/ EUR 295.27 Billion)\*

Peak volume of **30,575** transactions was in **Nov 2017** and peak value of **ZAR 119.53 Billion** was in **Aug 2017** 