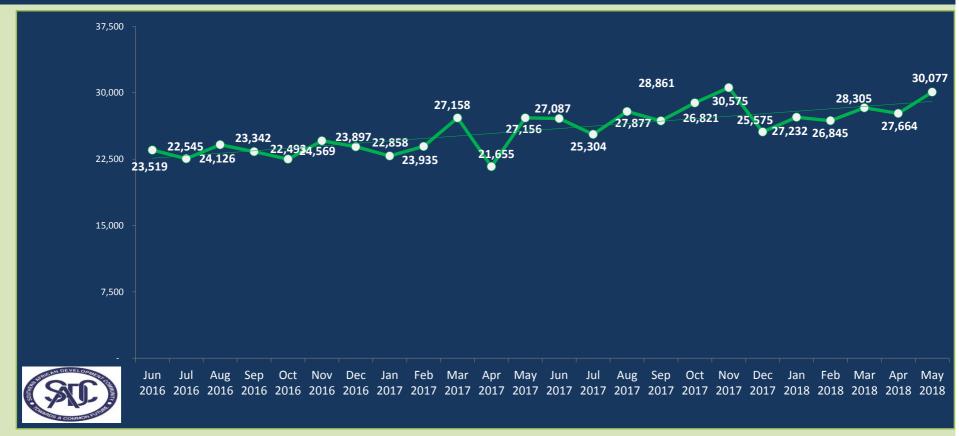

#### In May 2018

SIRESS processed 30,077 transactions to the value of ZAR 93.78 Billion

Average number of transactions processed per day were **1,367** representing the average value of **ZAR 4.26 Billion** 

Total number of transactions settled to date is 1,093,383 representing the value of ZAR 4.55 Trillion (USD 364.48 Billion/EUR 311.11 Billion)\*

Peak volume of 30,575 transactions was in Nov 2017 and peak value of ZAR 119.53 Billion was in Aug 2017