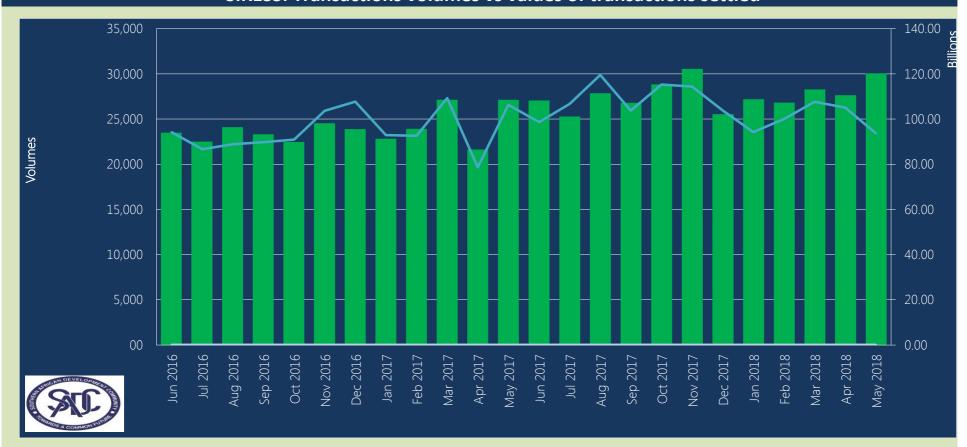

#### In May 2018

SIRESS processed 30,077 transactions to the value of ZAR 93.78 Billion

Average number of transactions processed per day were **1,367** representing the average value of **ZAR 4.26 Billion** 

Total number of transactions settled to date is 1,093,383 representing the value of ZAR 4.55 Trillion (USD 364.48 Billion/EUR 311.11 Billion)\*

Peak volume of 30,575 transactions was in Nov 2017 and peak value of ZAR 119.53 Billion was in Aug 2017