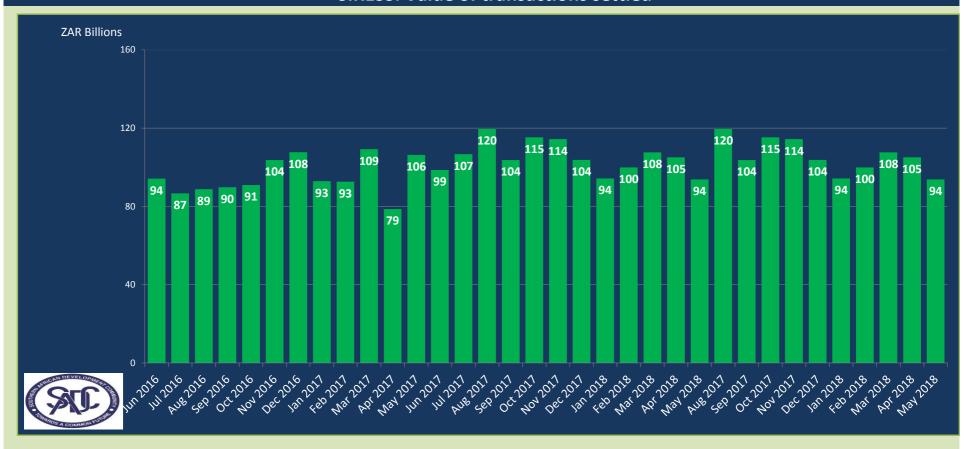

#### In May 2018

SIRESS processed 30,077 transactions to the value of ZAR 93.78 Billion

Average number of transactions processed per day were **1,367** representing the average value of **ZAR 4.26 Billion** 

Total number of transactions settled to date is 1,093,383 representing the value of ZAR 4.55 Trillion (USD 364.48 Billion/EUR 311.11 Billion)\*

Peak volume of 30,575 transactions was in Nov 2017 and peak value of ZAR 119.53 Billion was in Aug 2017