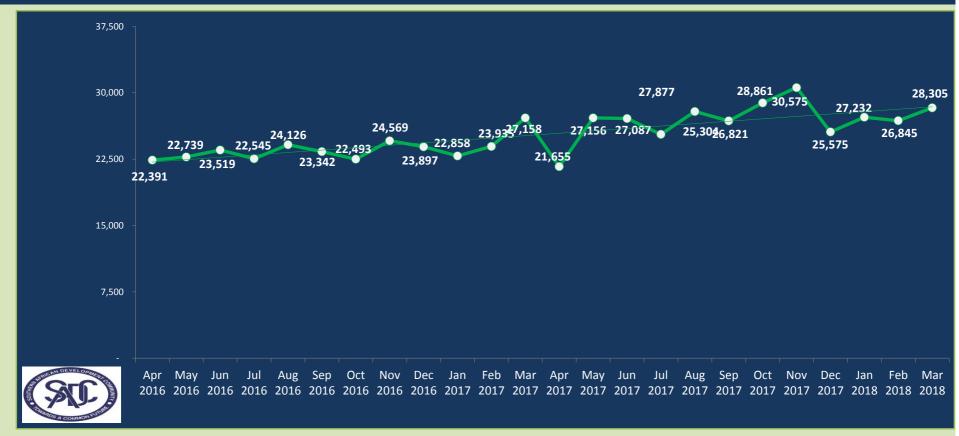

#### In March 2018

SIRESS processed 28,305 transactions to the value of ZAR 107.61 Billion

Average number of transactions processed per day were **1,415** representing the average value of **ZAR 5.38 Billion** 

Total number of transactions settled to date is 1,035,642 representing the value of ZAR 4.35 Trillion (USD 368.25 Billion/ EUR 299.16 Billion)\*

Peak volume of 30,575 transactions was in Nov 2017 and peak value of ZAR 119.53 Billion was in Aug 2017

#### **SIRESS: Total number of transactions settled**