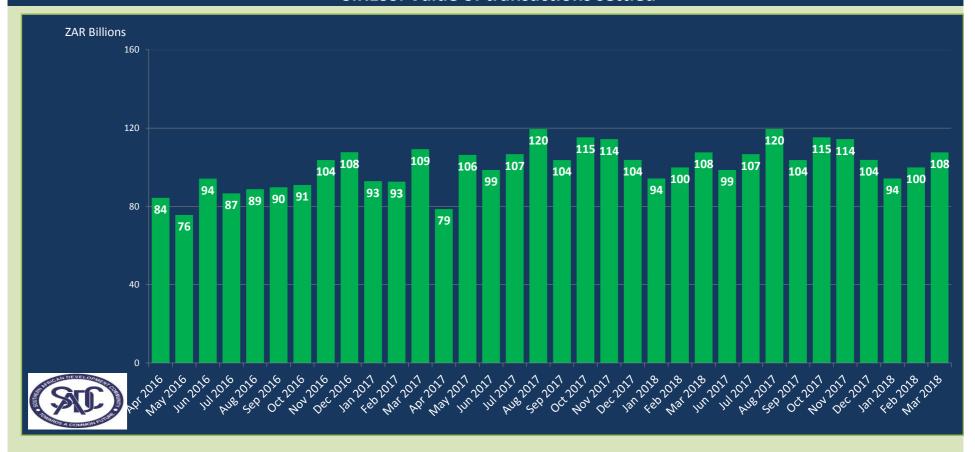

#### In March 2018

SIRESS processed 28,305 transactions to the value of ZAR 107.61 Billion

Average number of transactions processed per day were **1,415** representing the average value of **ZAR 5.38 Billion** 

Total number of transactions settled to date is 1,035,642 representing the value of ZAR 4.35 Trillion (USD 368.25 Billion/ EUR 299.16 Billion)\*

Peak volume of 30,575 transactions was in Nov 2017 and peak value of ZAR 119.53 Billion was in Aug 2017

### SIRESS: Value of transactions settled