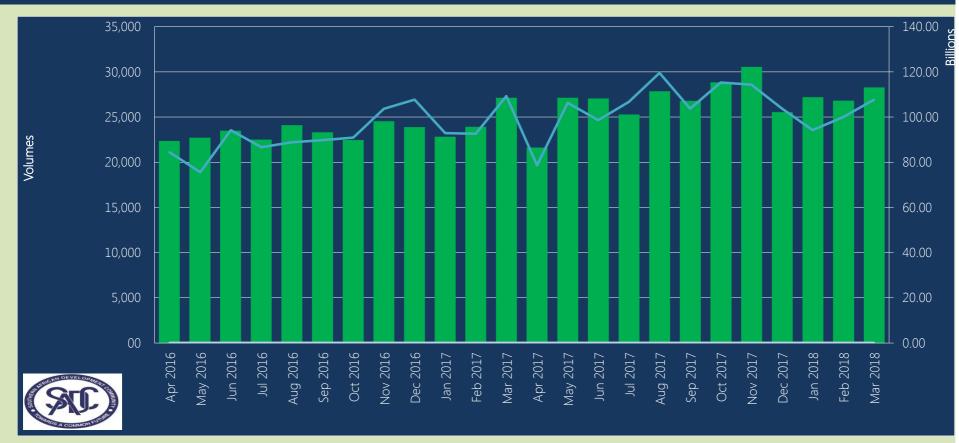

#### In March 2018

SIRESS processed 28,305 transactions to the value of ZAR 107.61 Billion

Average number of transactions processed per day were **1,415** representing the average value of **ZAR 5.38 Billion** 

Total number of transactions settled to date is 1,035,642 representing the value of ZAR 4.35 Trillion (USD 368.25 Billion/ EUR 299.16 Billion)\*

Peak volume of 30,575 transactions was in Nov 2017 and peak value of ZAR 119.53 Billion was in Aug 2017

## SIRESS: Transactions volumes vs values of transactions settled