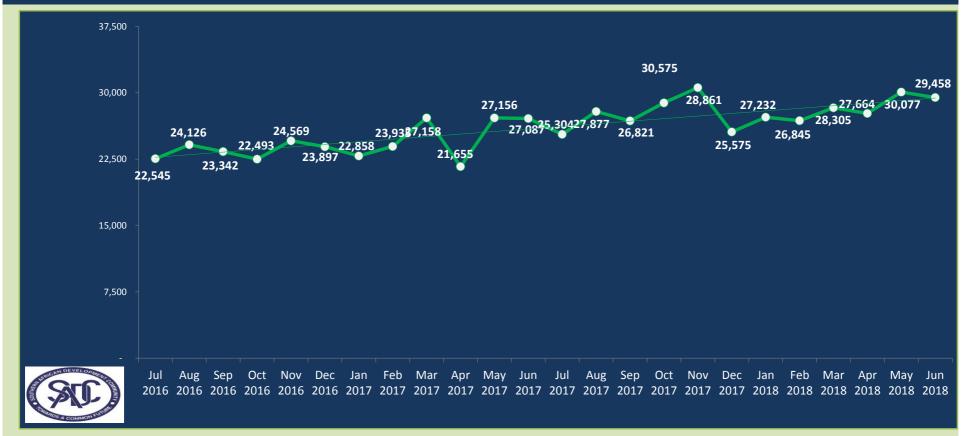

#### In June 2018

SIRESS processed 29,458 transactions to the value of ZAR 104.47 Billion

Average number of transactions processed per day were **1,403** representing the average value of **ZAR 4.97 Billion** 

Total number of transactions settled to date is 1,122,841 representing the value of ZAR 4.65 Trillion (USD 338.59 Billion/EUR 291.02 Billion)\*

Peak volume of 30,575 transactions was in Nov 2017 and peak value of ZAR 119.53 Billion was in Aug 2017

#### **SIRESS: Total number of transactions settled**