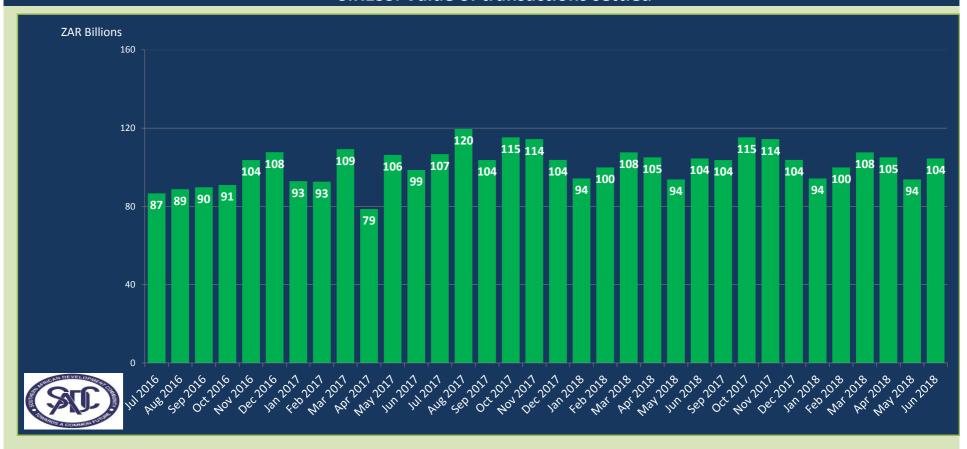

#### In June 2018

SIRESS processed 29,458 transactions to the value of ZAR 104.47 Billion

Average number of transactions processed per day were **1,403** representing the average value of **ZAR 4.97 Billion** 

Total number of transactions settled to date is 1,122,841 representing the value of ZAR 4.65 Trillion (USD 338.59 Billion/EUR 291.02 Billion)\*

Peak volume of 30,575 transactions was in Nov 2017 and peak value of ZAR 119.53 Billion was in Aug 2017

#### SIRESS: Value of transactions settled