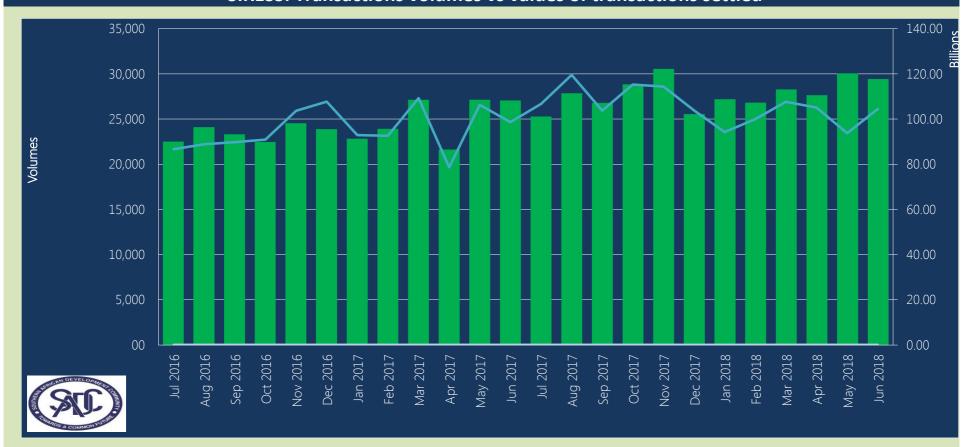

#### In June 2018

SIRESS processed 29,458 transactions to the value of ZAR 104.47 Billion

Average number of transactions processed per day were **1,403** representing the average value of **ZAR 4.97 Billion** 

Total number of transactions settled to date is 1,122,841 representing the value of ZAR 4.65 Trillion (USD 338.59 Billion/EUR 291.02 Billion)\*

Peak volume of 30,575 transactions was in Nov 2017 and peak value of ZAR 119.53 Billion was in Aug 2017

## SIRESS: Transactions volumes vs values of transactions settled