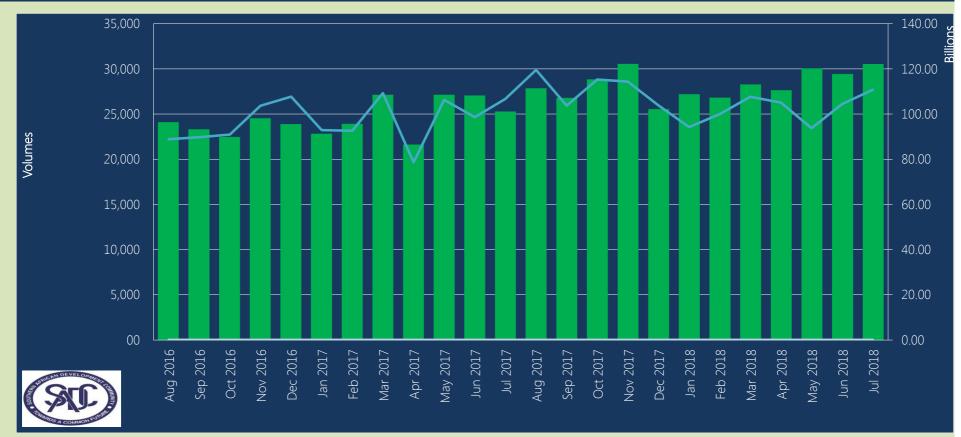

### SIRESS: Transactions volumes vs values of transactions settled

#### In July 2018

SIRESS processed 30,560 transactions to the value of ZAR 110.74 Billion

Average number of transactions processed per day were **1,389** representing the average value of **ZAR 5.03 Billion** 

Total number of transactions settled to date is 1,153,401 representing the value of ZAR 4.76 Trillion (USD 362.04 Billion/EUR 308.73 Billion)\*

Peak volume of **30,575** transactions was in **Nov 2017** and peak value of **ZAR 119.53 Billion** was in **Aug 2017** 