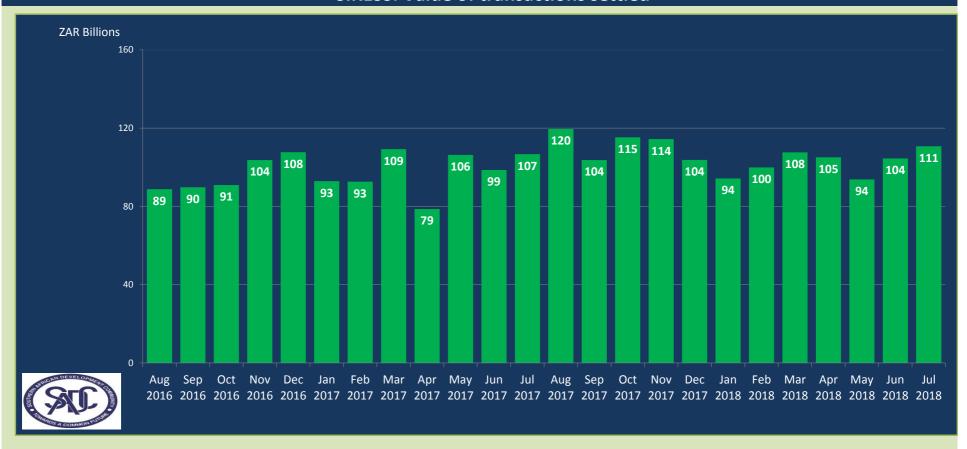

#### **SIRESS: Value of transactions settled**

#### In July 2018

SIRESS processed 30,560 transactions to the value of ZAR 110.74 Billion

Average number of transactions processed per day were **1,389** representing the average value of **ZAR 5.03 Billion** 

Total number of transactions settled to date is 1,153,401 representing the value of ZAR 4.76 Trillion (USD 362.04 Billion/EUR 308.73 Billion)\*

Peak volume of **30,575** transactions was in **Nov 2017** and peak value of **ZAR 119.53 Billion** was in **Aug 2017** 