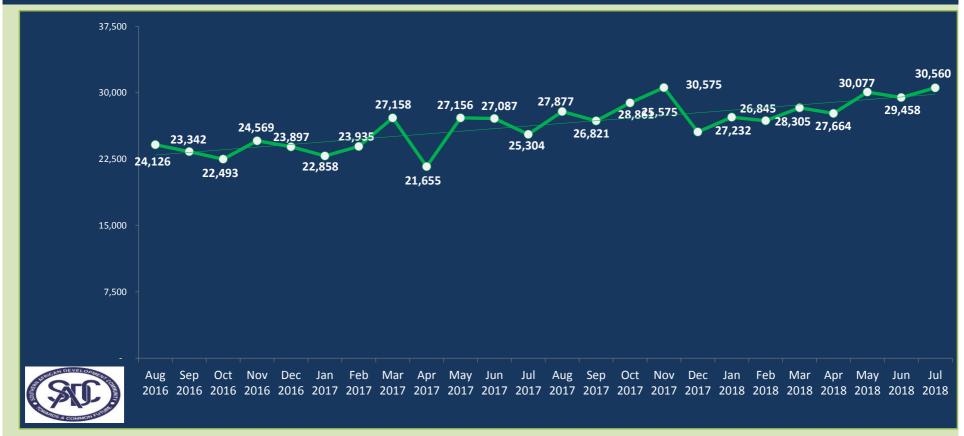

#### **SIRESS: Total number of transactions settled**

#### In July 2018

SIRESS processed 30,560 transactions to the value of ZAR 110.74 Billion

Average number of transactions processed per day were **1,389** representing the average value of **ZAR 5.03 Billion** 

Total number of transactions settled to date is 1,153,401 representing the value of ZAR 4.76 Trillion (USD 362.04 Billion/EUR 308.73 Billion)\*

Peak volume of **30,575** transactions was in **Nov 2017** and peak value of **ZAR 119.53 Billion** was in **Aug 2017** 