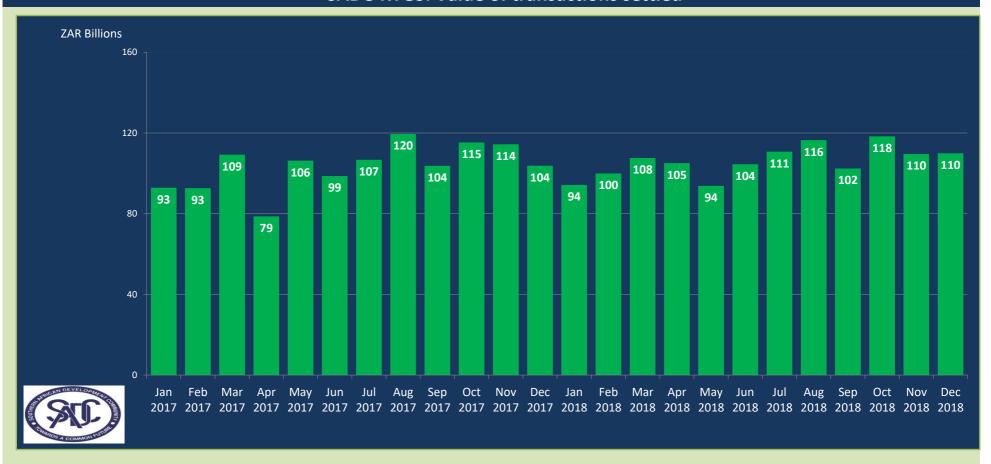

### **SADC-RTGS: Value of transactions settled**

#### In December 2018

SADC-RTGS processed 26,389 transactions to the value of ZAR 109.94 Billion

Average number of transactions processed per day were **1,466** representing the average value

of ZAR 6.11 Billion

Total number of transactions settled to date is 1,301,980 representing the value of ZAR 5.32 Trillion

(USD 369.20 Billion/ EUR 322.77 Billion)\*

Peak volume of 32,059 transactions was in Oct 2018 and peak value of ZAR 119.53 Billion

was in **Aug 2017** 

Total Number of participating countries is 14

Total Number of participating Banks including central banks is **81** 

USD/ZAR 1: 14.4116 and EUR/ZAR 1: 16.4848 exchange rate as at end of December 2018 as per South African Reserve Bank published rates.