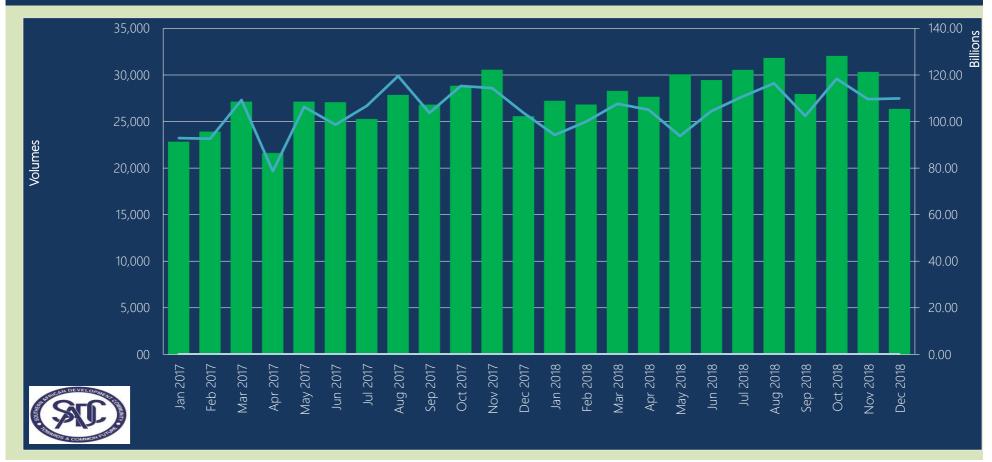

### SADC-RTGS: Transactions volumes vs values of transactions settled

Total number of transactions settled to date is 1,301,980 representing the value of ZAR 5.32 Trillion

(USD 369.20 Billion/ EUR 322.77 Billion)\*

Peak volume of 32,059 transactions was in Oct 2018 and peak value of ZAR 119.53 Billion

was in **Aug 2017** 

Total Number of participating countries is 14

Total Number of participating Banks including central banks is **81** 

USD/ZAR 1: 14.4116 and EUR/ZAR 1: 16.4848 exchange rate as at end of December 2018 as per South African Reserve Bank published rates.