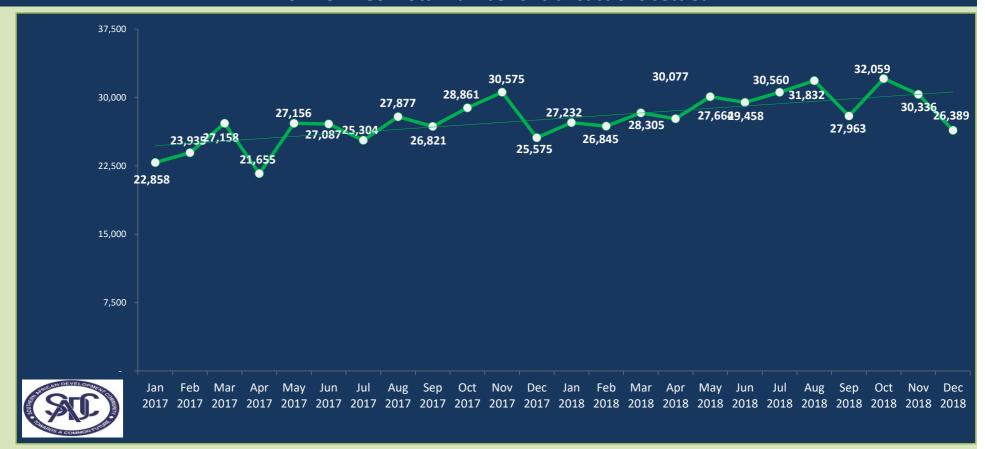

### **SADC-RTGS: Total number of transactions settled**

#### In December 2018

SADC-RTGS processed 26,389 transactions to the value of ZAR 109.94 Billion

Average number of transactions processed per day were **1,466** representing the average value

of ZAR 6.11 Billion

Total number of transactions settled to date is 1,301,980 representing the value of ZAR 5.32 Trillion

(USD 369.20 Billion/ EUR 322.77 Billion)\*

Peak volume of 32,059 transactions was in Oct 2018 and peak value of ZAR 119.53 Billion

was in **Aug 2017** 

Total Number of participating countries is 14

Total Number of participating Banks including central banks is **81** 

USD/ZAR 1: 14.4116 and EUR/ZAR 1: 16.4848 exchange rate as at end of December 2018 as per South African Reserve Bank published rates.