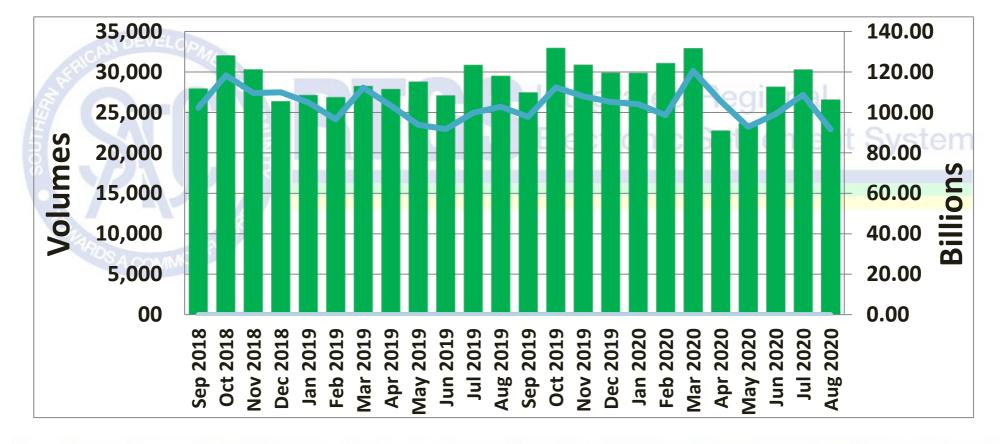

# Volume vs Value of transactions settled

Total number of transactions settled to date is 1,875,275 representing the value of ZAR 7.37 Trillion\*

\*(USD 441.88 Billion/EUR 371.69 Billion)

Peak monthly volume of 32,976 transactions was in Oct 2019 and peak value of ZAR 120.57 Billion was in Mar 2020