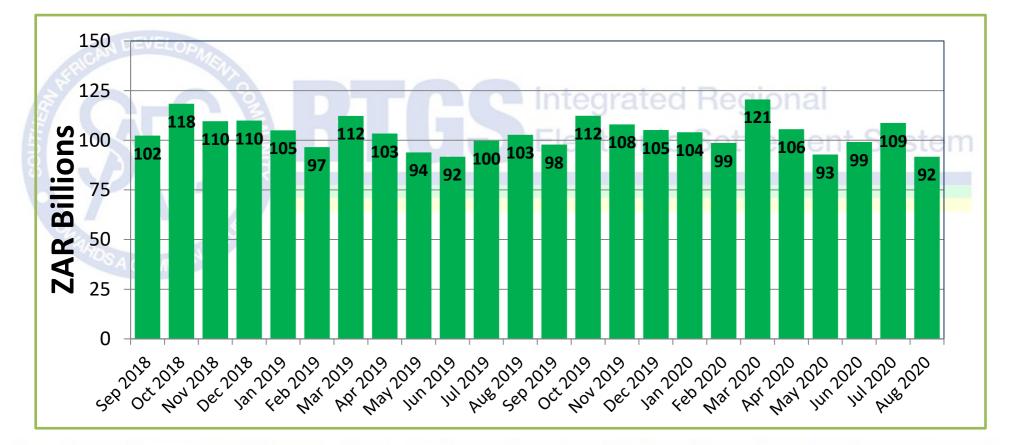

# Total Value of transactions settled

Total number of transactions settled to date is 1,875,275 representing the value of ZAR 7.37 Trillion\*

\*(USD 441.88 Billion/EUR 371.69 Billion)

Peak monthly volume of 32,976 transactions was in Oct 2019 and peak value of ZAR 120.57 Billion was in Mar 2020