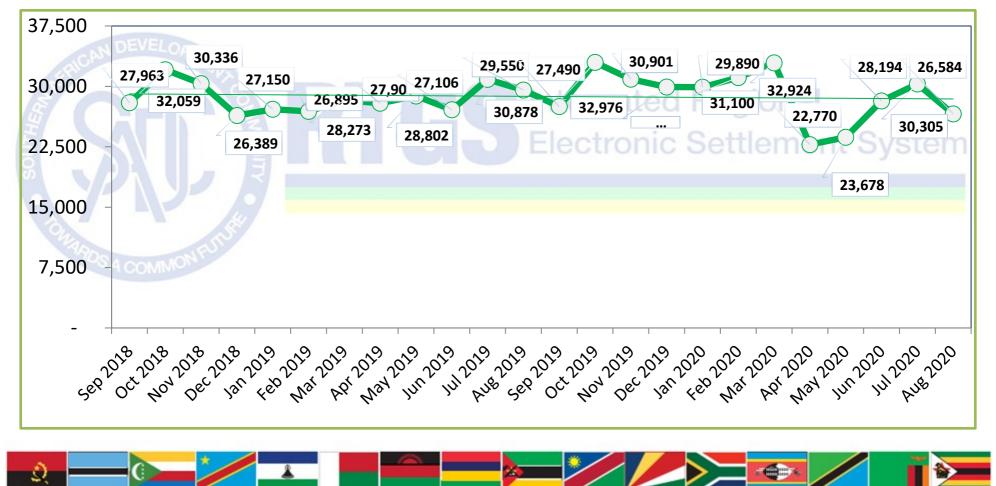

# Total number of transactions settled

Total number of transactions settled to date is 1,875,275 representing the value of ZAR 7.37 Trillion\*

\*(USD 441.88 Billion/EUR 371.69 Billion)

Peak monthly volume of 32,976 transactions was in Oct 2019 and peak value of ZAR 120.57 Billion was in Mar 2020