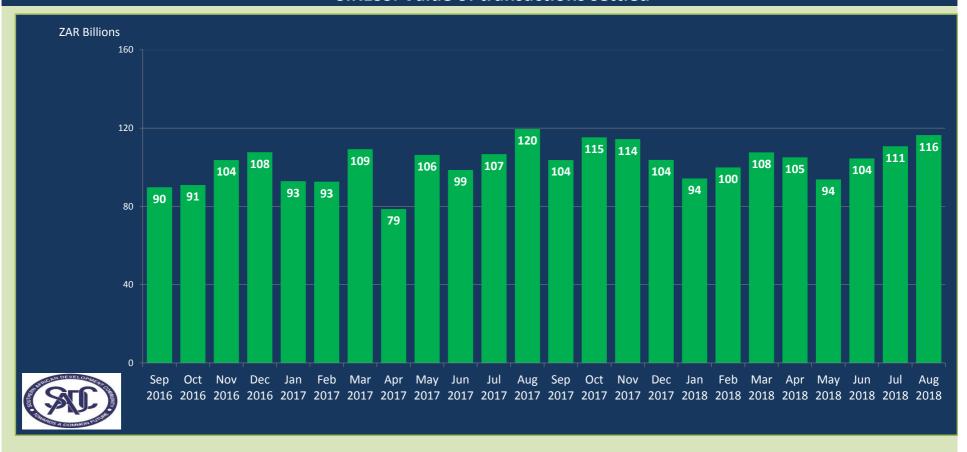

### **SIRESS: Value of transactions settled**

#### In August 2018

SIRESS processed 31,832 transactions to the value of ZAR 116.43 Billion

Average number of transactions processed per day were **1,447** representing the average value of **ZAR 5.29 Billion** 

Total number of transactions settled to date is 1,185,233 representing the value of ZAR 4.88 Trillion (USD 333.04 Billion/ EUR 285.11 Billion)\*

Peak volume of **31,832** transactions was in **Aug 2018** and peak value of **ZAR 119.53 Billion** was in **Aug 2017** 