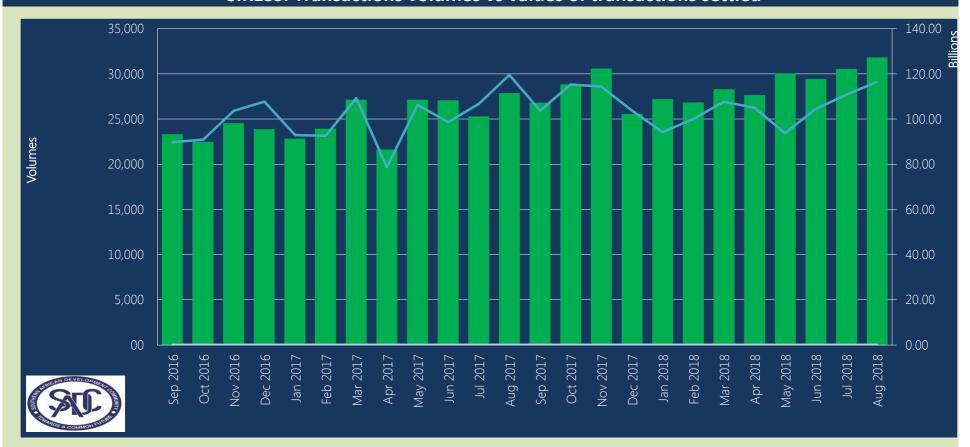

## SIRESS: Transactions volumes vs values of transactions settled

#### In August 2018

SIRESS processed 31,832 transactions to the value of ZAR 116.43 Billion

Average number of transactions processed per day were **1,447** representing the average value of **ZAR 5.29 Billion** 

Total number of transactions settled to date is 1,185,233 representing the value of ZAR 4.88 Trillion (USD 333.04 Billion/ EUR 285.11 Billion)\*

Peak volume of **31,832** transactions was in **Aug 2018** and peak value of **ZAR 119.53 Billion** was in **Aug 2017** 