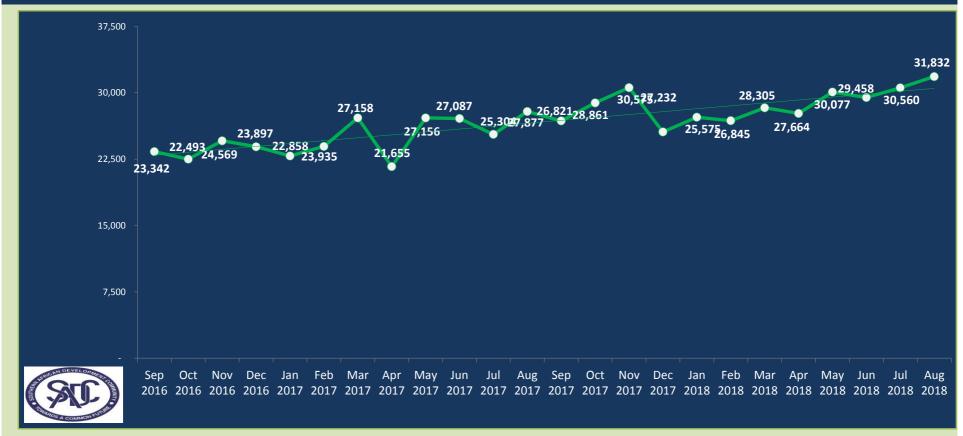

### **SIRESS: Total number of transactions settled**

#### In August 2018

SIRESS processed 31,832 transactions to the value of ZAR 116.43 Billion

Average number of transactions processed per day were **1,447** representing the average value of **ZAR 5.29 Billion** 

Total number of transactions settled to date is 1,185,233 representing the value of ZAR 4.88 Trillion (USD 333.04 Billion/ EUR 285.11 Billion)\*

Peak volume of **31,832** transactions was in **Aug 2018** and peak value of **ZAR 119.53 Billion** was in **Aug 2017** 