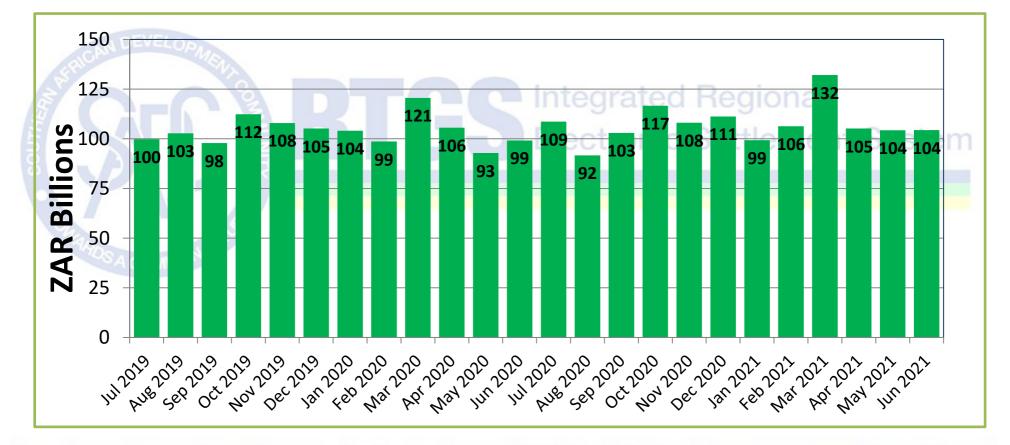

# Total Value of transactions settled

#### In June 2021

SADC-RTGS processed 30,615 transactions to the value of ZAR 104.42 Billion

Average number of transactions processed per day were 1,458 representing the average value of ZAR 4.97 Billion

Total number of transactions settled to date is 2,170,372 representing the value of ZAR 8.46 Trillion\*

\*(USD 591.38 Billion/EUR 460.01 Billion)

Peak monthly volume of 33,079 transactions was in Mar 2021 and peak value of ZAR 132.07 Billion was in Mar 2021