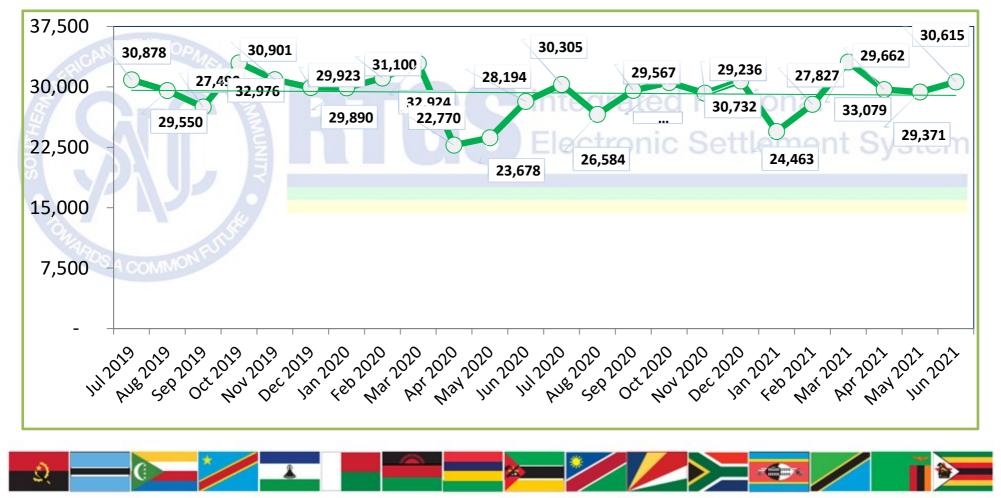

# Total number of transactions settled

#### In June 2021

SADC-RTGS processed 30,615 transactions to the value of ZAR 104.42 Billion

Average number of transactions processed per day were 1,458 representing the average value of ZAR 4.97 Billion

Total number of transactions settled to date is 2,170,372 representing the value of ZAR 8.46 Trillion\*

\*(USD 591.38 Billion/EUR 460.01 Billion)

Peak monthly volume of 33,079 transactions was in Mar 2021 and peak value of ZAR 132.07 Billion was in Mar 2021