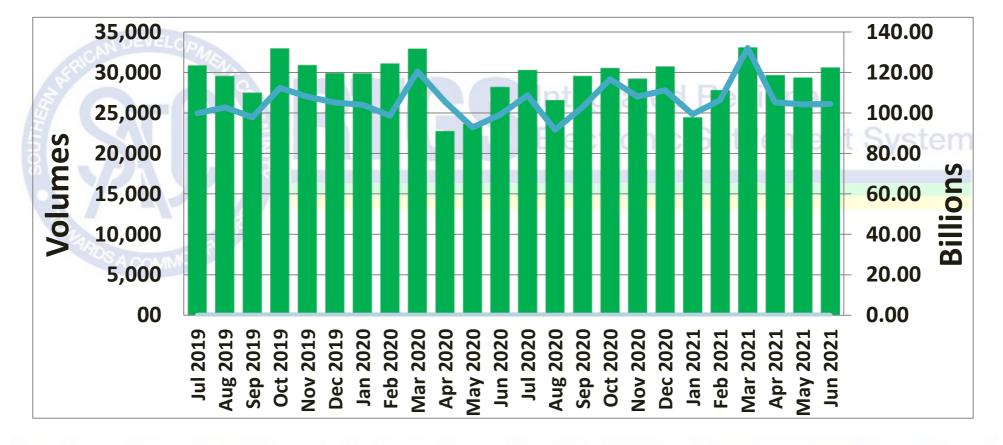

# Volume vs Value of transactions settled

#### In June 2021

SADC-RTGS processed 30,615 transactions to the value of ZAR 104.42 Billion

Average number of transactions processed per day were 1,458 representing the average value of ZAR 4.97 Billion

Total number of transactions settled to date is 2,170,372 representing the value of ZAR 8.46 Trillion\*

\*(USD 591.38 Billion/EUR 460.01 Billion)

Peak monthly volume of 33,079 transactions was in Mar 2021 and peak value of ZAR 132.07 Billion was in Mar 2021