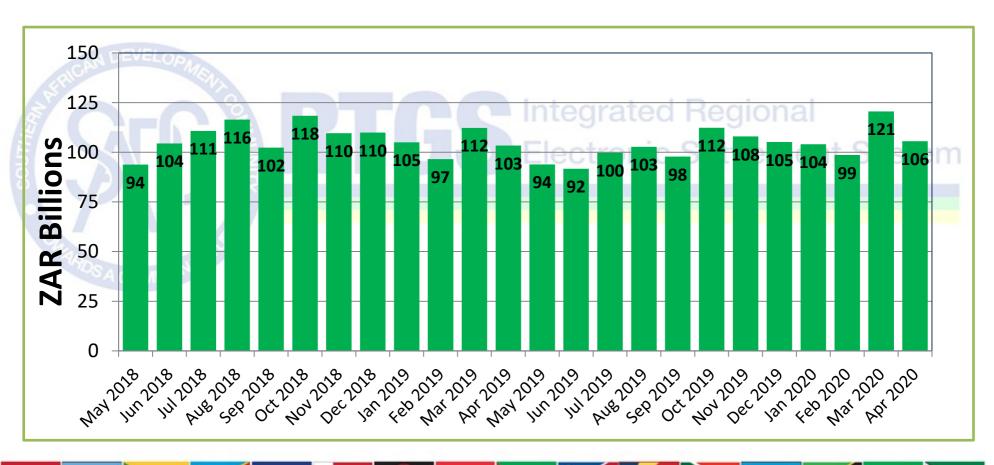

## Total Value of transactions settled

Total number of transactions settled to date is 1,766,514 representing the value of ZAR 6.98 Trillion\*

\*(USD 386.42 Billion/EUR 355.15 Billion)

Peak monthly volume of 32,976 transactions was in Oct 2019 and peak value of ZAR 120.57 Billion was in Mar 2020