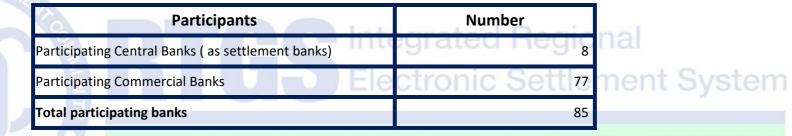

Total Number of participating countries: 15

Total Number of participating Banks (including central banks): 85

USD/ZAR 1:18.0589 and EUR/ZAR 1:19.649 exchange rate as at end of April 2020 (Rates as published on South African Reserve Bank Website)

#### Participation

| Countries               | Number |
|-------------------------|--------|
| Participating Countries | 15     |

| Operators                   | Number |
|-----------------------------|--------|
| Regional Clearing Operators | 1      |