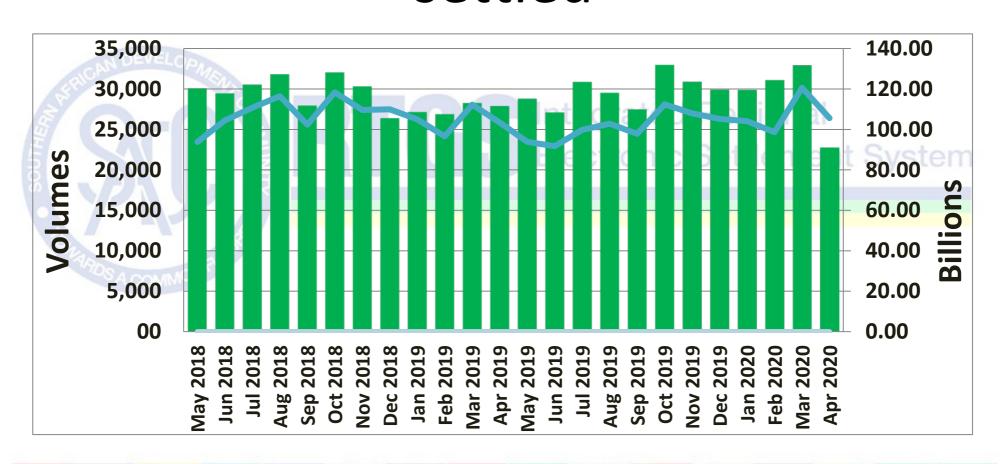

nsactions to the value of ZAR 105.56 Billion

Average number of transactions processed per day were 1,198 representing the average value of ZAR 5.56 Billion

Total number of transactions settled to date is 1,766,514 representing the value of ZAR 6.98 Trillion\*

\*(USD 386.42 Billion/EUR 355.15 Billion)

Peak monthly volume of 32,976 transactions was in Oct 2019 and peak value of ZAR 120.57 Billion was in Mar 2020

Total Number of participating countries: 15

Total Number of participating Banks (including central banks): 85

USD/ZAR 1:18.0589 and EUR/ZAR 1:19.649 exchange rate as at end of April 2020 (Rates as published on South African Reserve Bank Website)



## Total number of transactions settled



## Total Value of transactions settled



### Volume vs Value of transactions settled





### Payments Summary: Last six months

| niC.     | N DEVEL                    | CPL Payments                   |                                                          |                                                            |                                                      | RTL Payments                   |                                                          |                                                            |                                                                  |
|----------|----------------------------|--------------------------------|----------------------------------------------------------|------------------------------------------------------------|------------------------------------------------------|--------------------------------|-----