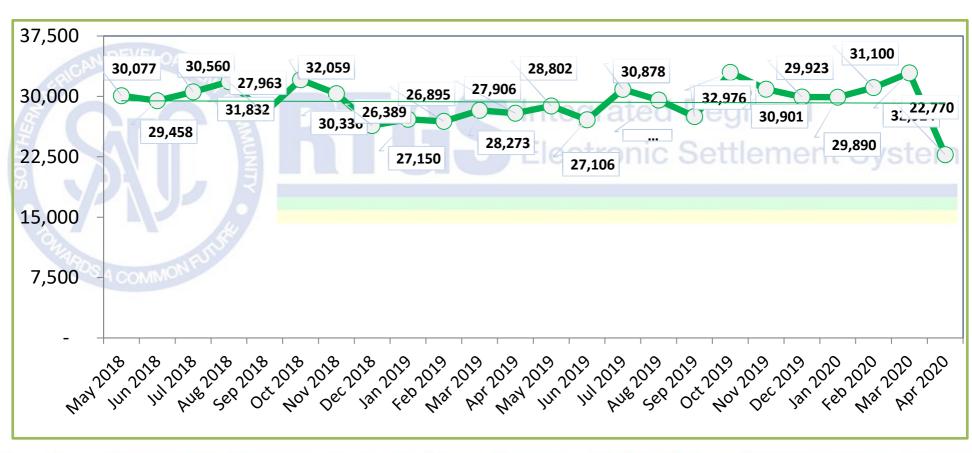

## Total number of transactions settled

Total number of transactions settled to date is 1,766,514 representing the value of ZAR 6.98 Trillion\*

\*(USD 386.42 Billion/EUR 355.15 Billion)

Peak monthly volume of 32,976 transactions was in Oct 2019 and peak value of ZAR 120.57 Billion was in Mar 2020