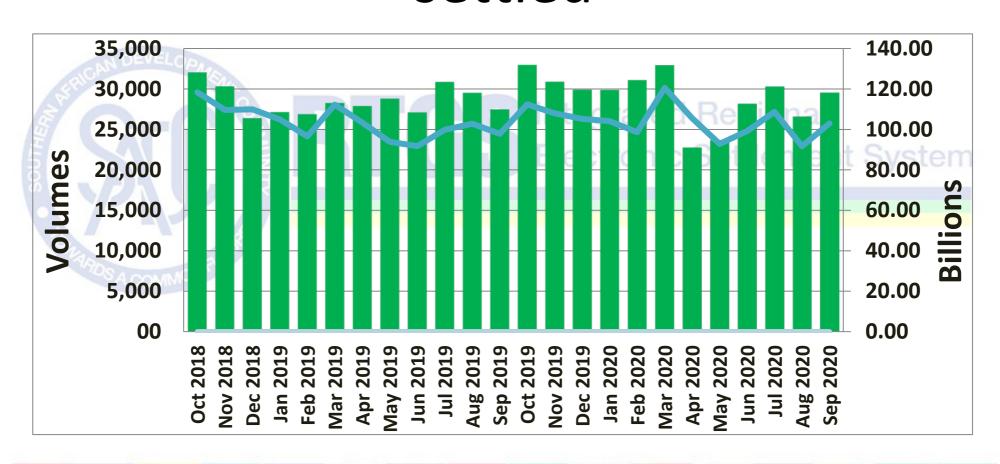

## Volume vs Value of transactions settled

Total number of transactions settled to date is 1,904,842 representing the value of ZAR 7.47 Trillion\*

\*(USD 441.62 Billion/EUR 376.61 Billion)

Peak monthly volume of 32,976 transactions was in Oct 2019 and peak value of ZAR 120.57 Billion was in Mar 2020