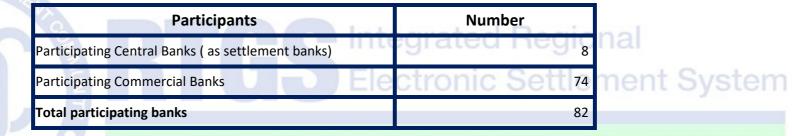

Total Number of participating countries: 15

Total Number of participating Banks (including central banks): 82

USD/ZAR 1:16.9231 and EUR/ZAR 1:19.844 exchange rate as at end of September 2020 (Rates as published on South African Reserve Bank Website)

#### Participation

| Countries               | Number |
|-------------------------|--------|
| Participating Countries | 15     |

| Operators                   | Number |
|-----------------------------|--------|
| Regional Clearing Operators | 1      |