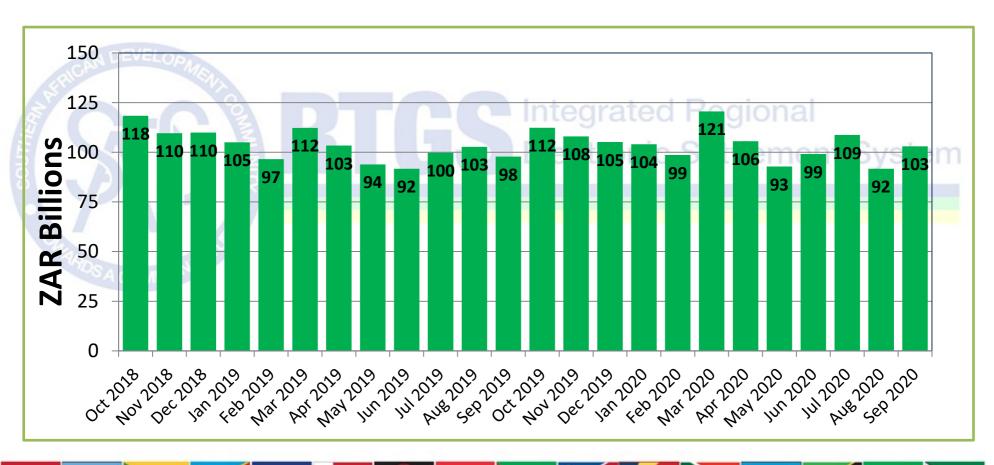

## Total Value of transactions settled

Total number of transactions settled to date is 1,904,842 representing the value of ZAR 7.47 Trillion\*

\*(USD 441.62 Billion/EUR 376.61 Billion)

Peak monthly volume of 32,976 transactions was in Oct 2019 and peak value of ZAR 120.57 Billion was in Mar 2020