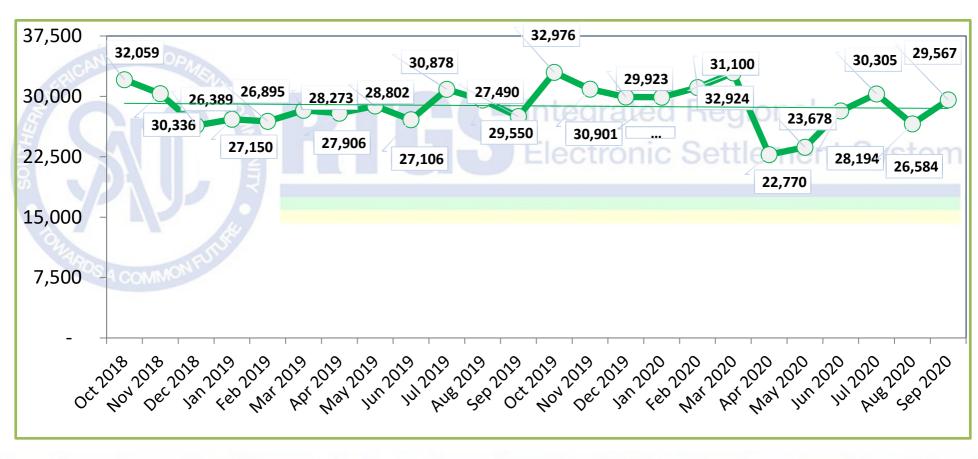

#### In September 2020

SADC-RTGS processed 29,567 transactions to the value of ZAR 102.95 Billion

Average number of transactions processed per day were 1,408 representing the average value of ZAR 4.9 Billion

Total number of transactions settled to date is 1,904,842 representing the value of ZAR 7.47 Trillion\*

\*(USD 441.62 Billion/EUR 376.61 Billion)

Peak monthly volume of 32,976 transactions was in Oct 2019 and peak value of ZAR 120.57 Billion was in Mar 2020

## Total number of transactions settled