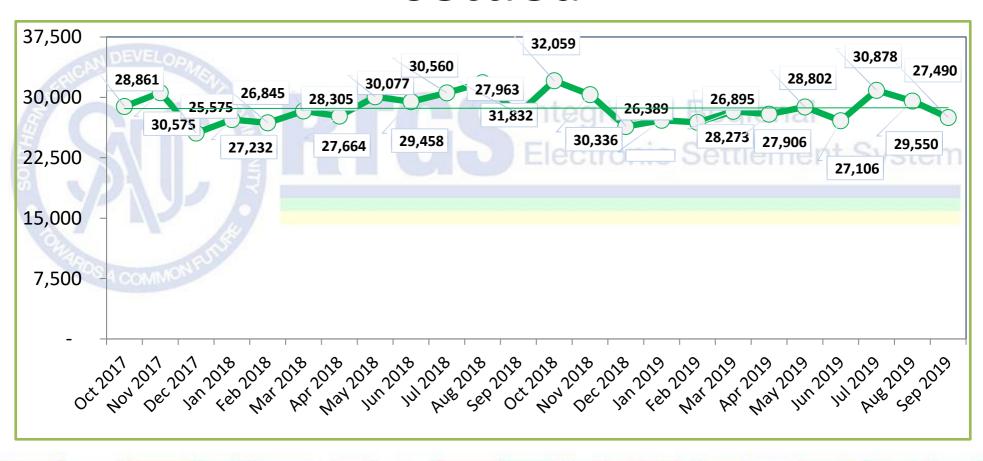

# Total number of transactions settled

Total number of transactions settled to date is 1,556,030 representing the value of ZAR 6.22 Trillion\*

\*(USD 409.55 Billion/EUR 374.55 Billion)

Peak monthly volume of 32,059 transactions was in Oct 2018 and peak value of ZAR 119.53 Billion was in Aug 2017