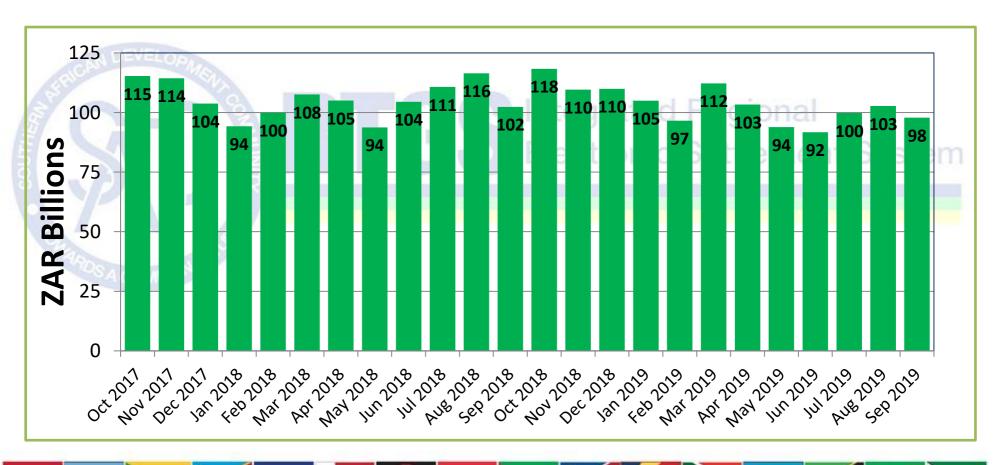

# Total Value of transactions settled

Total number of transactions settled to date is 1,556,030 representing the value of ZAR 6.22 Trillion\*

\*(USD 409.55 Billion/EUR 374.55 Billion)

Peak monthly volume of 32,059 transactions was in Oct 2018 and peak value of ZAR 119.53 Billion was in Aug 2017