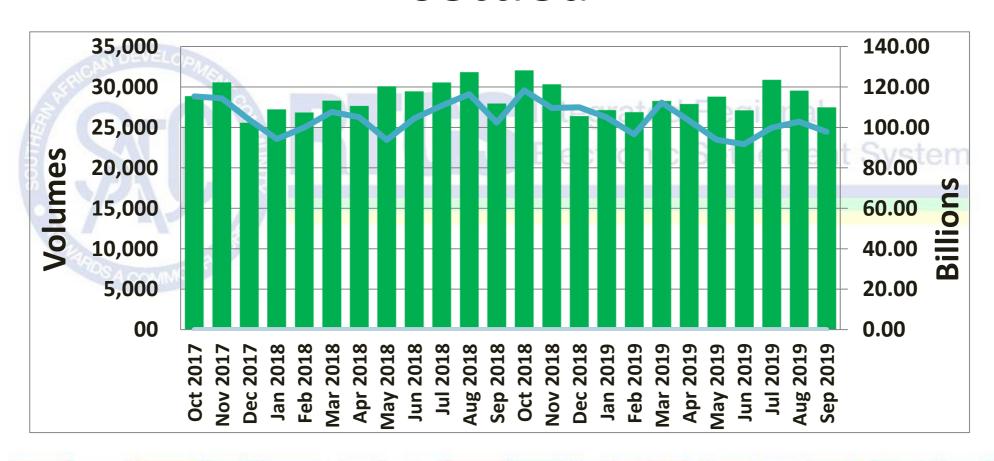

# Volume vs Value of transactions settled

Total number of transactions settled to date is 1,556,030 representing the value of ZAR 6.22 Trillion\*

\*(USD 409.55 Billion/EUR 374.55 Billion)

Peak monthly volume of 32,059 transactions was in Oct 2018 and peak value of ZAR 119.53 Billion was in Aug 2017