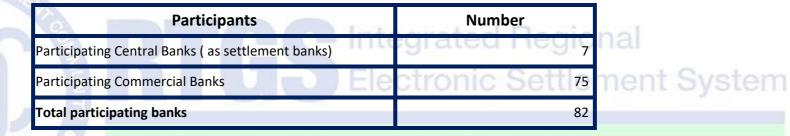

Total Number of participating countries: 14

Total Number of participating Banks (including central banks): 82

USD/ZAR 1:15.1971 and EUR/ZAR 1:16.6173 exchange rate as at end of September 2019 (Rates as published on South African Reserve Bank Website)