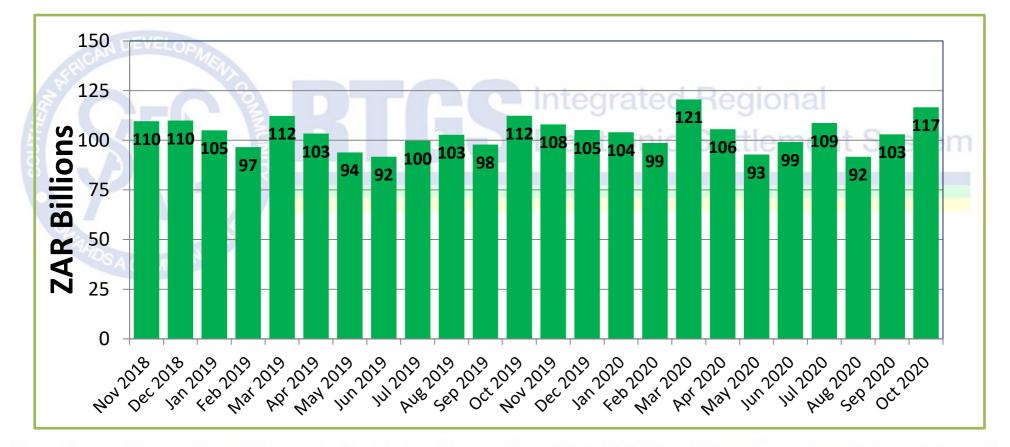

#### In October 2020

SADC-RTGS processed 30,545 transactions to the value of ZAR 116.64 Billion

Average number of transactions processed per day were 1,388 representing the average value of ZAR 5.3 Billion

Total number of transactions settled to date is 1,935,387 representing the value of ZAR 7.59 Trillion\*

\*(USD 465.08 Billion/EUR 398.43 Billion)

Peak monthly volume of 32,976 transactions was in Oct 2019 and peak value of ZAR 120.57 Billion was in Mar 2020

# Total Value of transactions settled