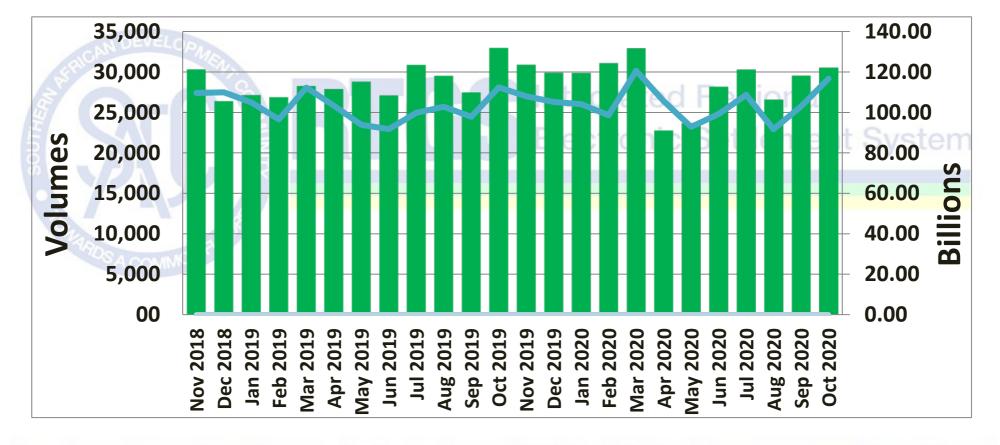

#### In October 2020

SADC-RTGS processed 30,545 transactions to the value of ZAR 116.64 Billion

Average number of transactions processed per day were 1,388 representing the average value of ZAR 5.3 Billion

Total number of transactions settled to date is 1,935,387 representing the value of ZAR 7.59 Trillion\*

\*(USD 465.08 Billion/EUR 398.43 Billion)

Peak monthly volume of 32,976 transactions was in Oct 2019 and peak value of ZAR 120.57 Billion was in Mar 2020

# Volume vs Value of transactions settled