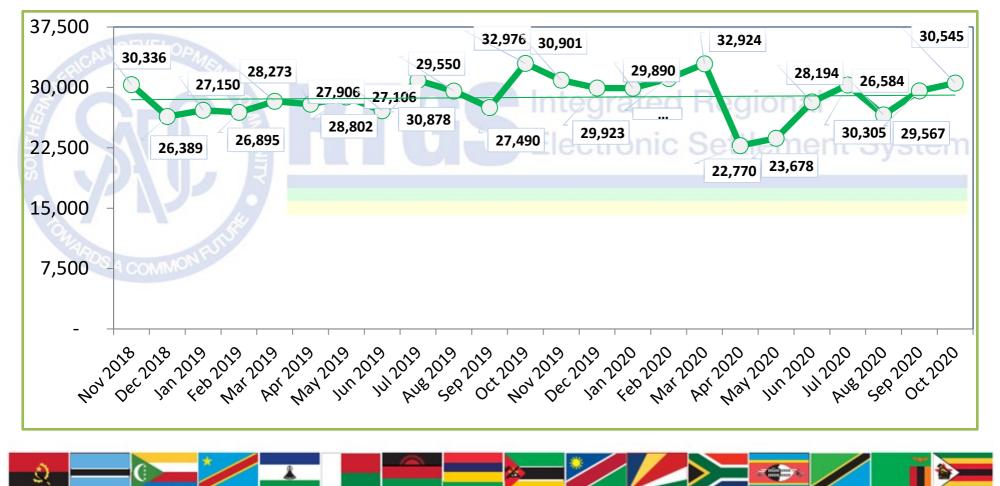

#### In October 2020

SADC-RTGS processed 30,545 transactions to the value of ZAR 116.64 Billion

Average number of transactions processed per day were 1,388 representing the average value of ZAR 5.3 Billion

Total number of transactions settled to date is 1,935,387 representing the value of ZAR 7.59 Trillion\*

\*(USD 465.08 Billion/EUR 398.43 Billion)

Peak monthly volume of 32,976 transactions was in Oct 2019 and peak value of ZAR 120.57 Billion was in Mar 2020

# Total number of transactions settled