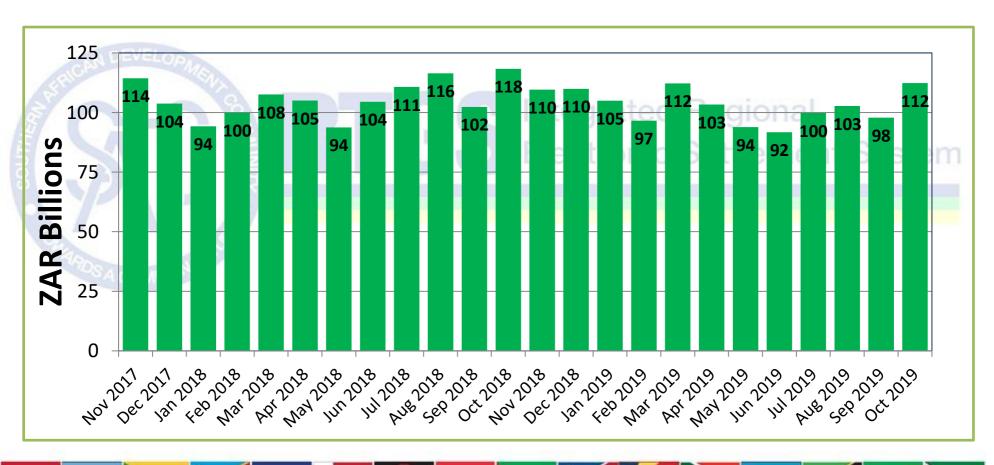

#### In October 2019

SADC-RTGS processed 32,976 transactions to the value of ZAR 112.37 Billion

Average number of transactions processed per day were 1,434 representing the average value of ZAR 4.89 Billion

Total number of transactions settled to date is 1,589,006 representing the value of ZAR 6.34 Trillion\*

\*(USD 420.12 Billion/EUR 376.35 Billion)

Peak monthly volume of 32,976 transactions was in Oct 2019 and peak value of ZAR 119.53 Billion was in Aug 2017

## Total Value of transactions settled