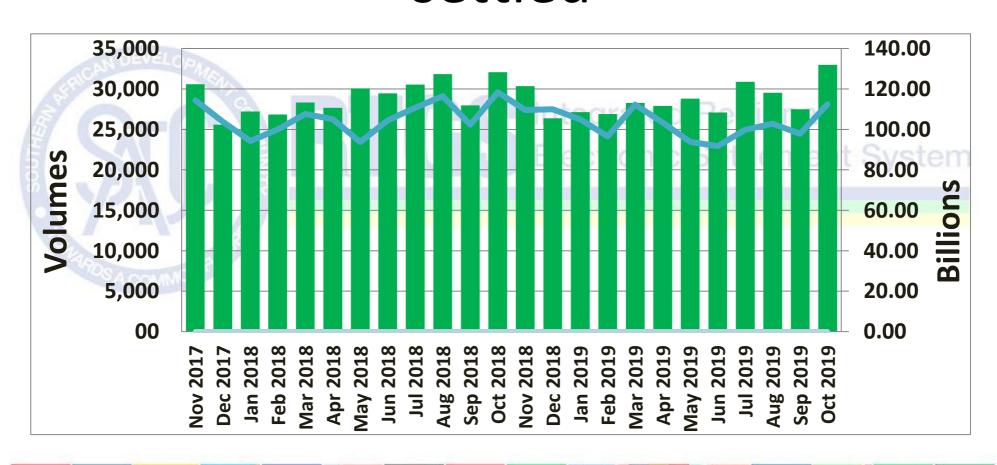

### Total number of transactions settled

#### In October 2019

SADC-RTGS processed 32,976 transactions to the value of ZAR 112.37 Billion

Average number of transactions processed per day were 1,434 representing the average value of ZAR 4.89 Billion

Total number of transactions settled to date is 1,589,006 representing the value of ZAR 6.34 Trillion\*

\*(USD 420.12 Billion/EUR 376.35 Billion)

Peak monthly volume of 32,976 transactions was in Oct 2019 and peak value of ZAR 119.53 Billion was in Aug 2017