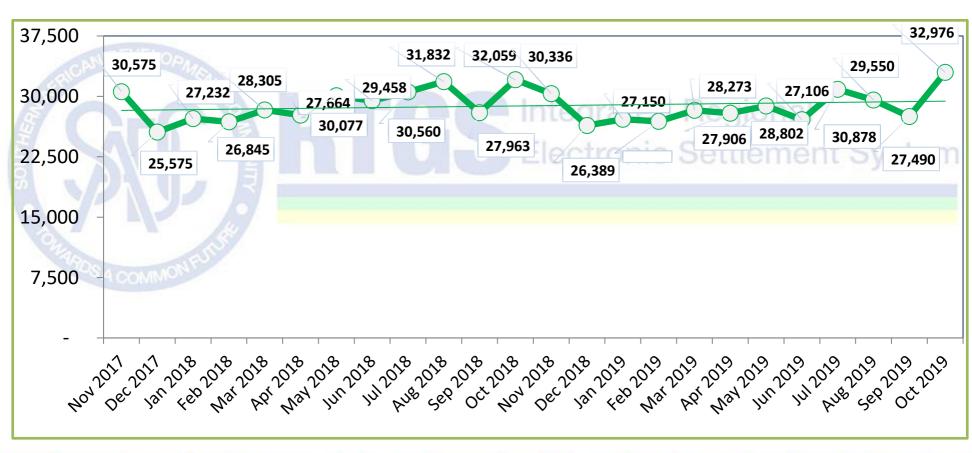

#### In October 2019

SADC-RTGS processed 32,976 transactions to the value of ZAR 112.37 Billion

Average number of transactions processed per day were 1,434 representing the average value of ZAR 4.89 Billion

Total number of transactions settled to date is 1,589,006 representing the value of ZAR 6.34 Trillion\*

\*(USD 420.12 Billion/EUR 376.35 Billion)

Peak monthly volume of 32,976 transactions was in Oct 2019 and peak value of ZAR 119.53 Billion was in Aug 2017

### Total number of transactions settled