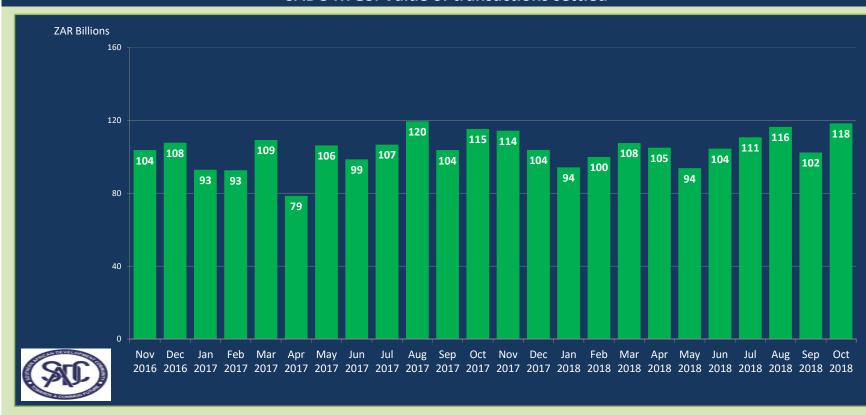

#### In October 2018

SADC-RTGS processe **32,059** transactions to the value of **ZAR 118.35 Billion** 

Average number of transactions processed per day were **1,394** representing the average value of **ZAR 5.15 Billion** 

Total number of transactions settled to date is 1,245,255 representing the value of ZAR 5.10 Trillion

(USD 348.19 Billion/EUR 306.66 Billion)\*

Peak volume of 32,059 transactions was in Oct 2018 and peak value of ZAR 119.53 Billion

was in **Aug 2017** 

Total Number of participating countries is 14

Total Number of participating Banks including central banks is 82

USD/ZAR 1: 14.6506 and EUR/ZAR 1: 16.6351 exchange rate as at end of October 2018 as per South African Reserve Bank published rates.

#### **SADC-RTGS: Value of transactions settled**