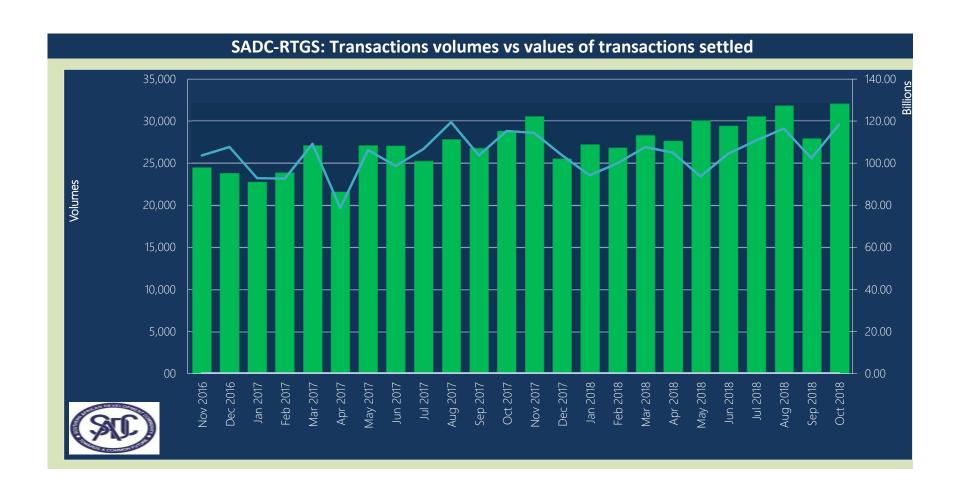

#### In October 2018

SADC-RTGS processe **32,059** transactions to the value of **ZAR 118.35 Billion** 

Average number of transactions processed per day were **1,394** representing the average value of **ZAR 5.15 Billion** 

Total number of transactions settled to date is 1,245,255 representing the value of ZAR 5.10 Trillion

(USD 348.19 Billion/EUR 306.66 Billion)\*

Peak volume of 32,059 transactions was in Oct 2018 and peak value of ZAR 119.53 Billion

was in **Aug 2017** 

Total Number of participating countries is 14

Total Number of participating Banks including central banks is 82

USD/ZAR 1: 14.6506 and EUR/ZAR 1: 16.6351 exchange rate as at end of October 2018 as per South African Reserve Bank published rates.