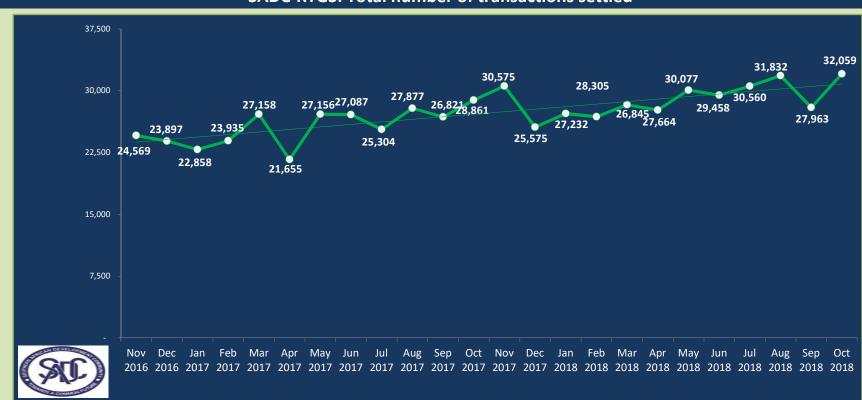

#### In October 2018

SADC-RTGS processe **32,059** transactions to the value of **ZAR 118.35 Billion** 

Average number of transactions processed per day were **1,394** representing the average value of **ZAR 5.15 Billion** 

Total number of transactions settled to date is 1,245,255 representing the value of ZAR 5.10 Trillion

(USD 348.19 Billion/EUR 306.66 Billion)\*

Peak volume of 32,059 transactions was in Oct 2018 and peak value of ZAR 119.53 Billion

was in **Aug 2017** 

Total Number of participating countries is 14

Total Number of participating Banks including central banks is 82

USD/ZAR 1: 14.6506 and EUR/ZAR 1: 16.6351 exchange rate as at end of October 2018 as per South African Reserve Bank published rates.