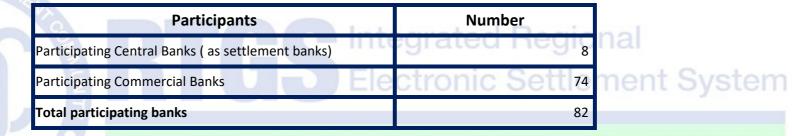

Total Number of participating countries: 15

Total Number of participating Banks (including central banks): 82

USD/ZAR 1:15.2823 and EUR/ZAR 1:18.3067 exchange rate as at end of November 2020 (Rates as published on South African Reserve Bank Website)