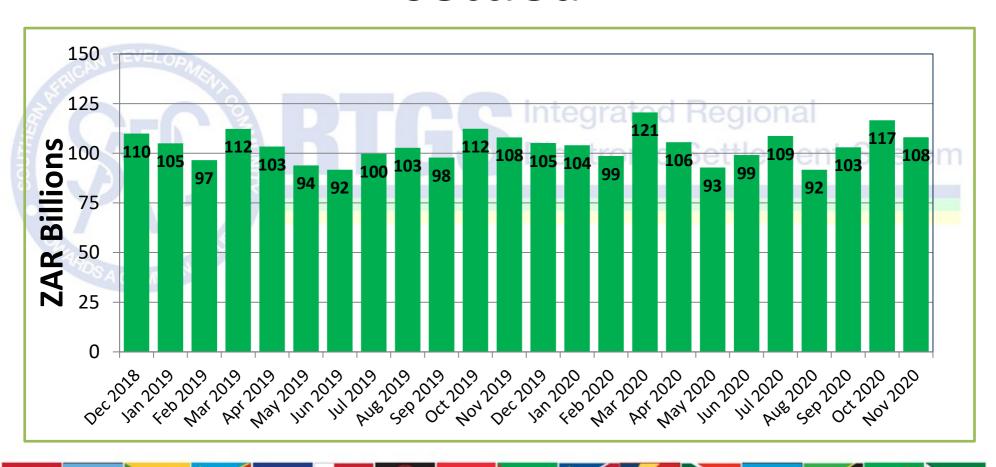

## Total Value of transactions settled

#### In November 2020

SADC-RTGS processed 29,236 transactions to the value of ZAR 108.09 Billion

Average number of transactions processed per day were 1,392 representing the average value of ZAR 5.15 Billion

Total number of transactions settled to date is 1,964,623 representing the value of ZAR 7.7 Trillion\*

\*(USD 503.74 Billion/EUR 420.52 Billion)

Peak monthly volume of 32,976 transactions was in Oct 2019 and peak value of ZAR 120.57 Billion was in Mar 2020