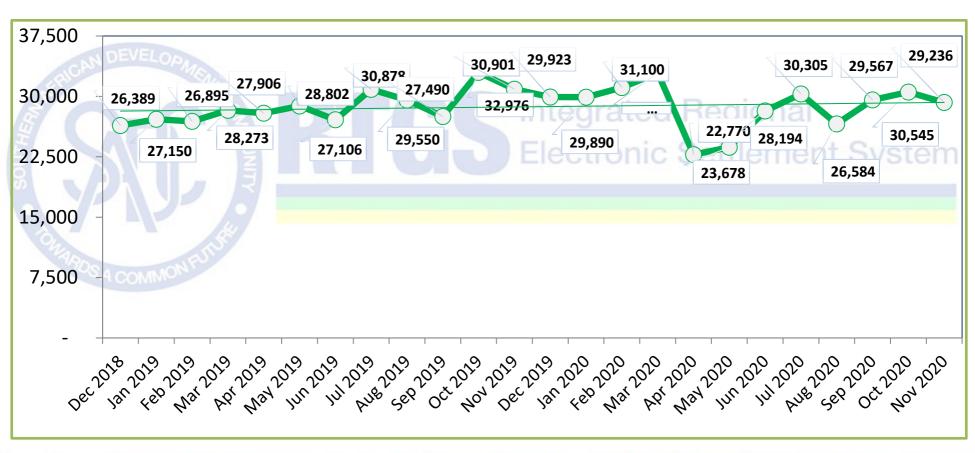

## Total number of transactions settled

#### In November 2020

SADC-RTGS processed 29,236 transactions to the value of ZAR 108.09 Billion

Average number of transactions processed per day were 1,392 representing the average value of ZAR 5.15 Billion

Total number of transactions settled to date is 1,964,623 representing the value of ZAR 7.7 Trillion\*

\*(USD 503.74 Billion/EUR 420.52 Billion)

Peak monthly volume of 32,976 transactions was in Oct 2019 and peak value of ZAR 120.57 Billion was in Mar 2020