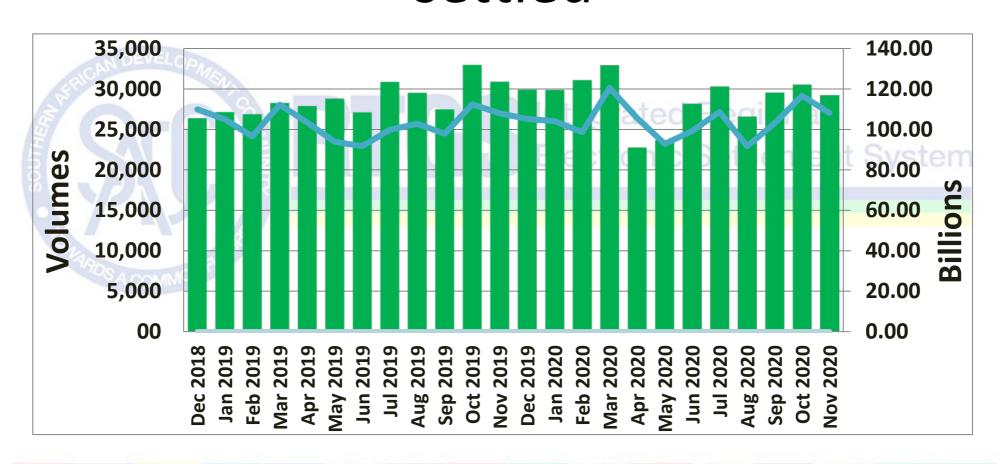

## Volume vs Value of transactions settled

#### In November 2020

SADC-RTGS processed 29,236 transactions to the value of ZAR 108.09 Billion

Average number of transactions processed per day were 1,392 representing the average value of ZAR 5.15 Billion

Total number of transactions settled to date is 1,964,623 representing the value of ZAR 7.7 Trillion\*

\*(USD 503.74 Billion/EUR 420.52 Billion)

Peak monthly volume of 32,976 transactions was in Oct 2019 and peak value of ZAR 120.57 Billion was in Mar 2020