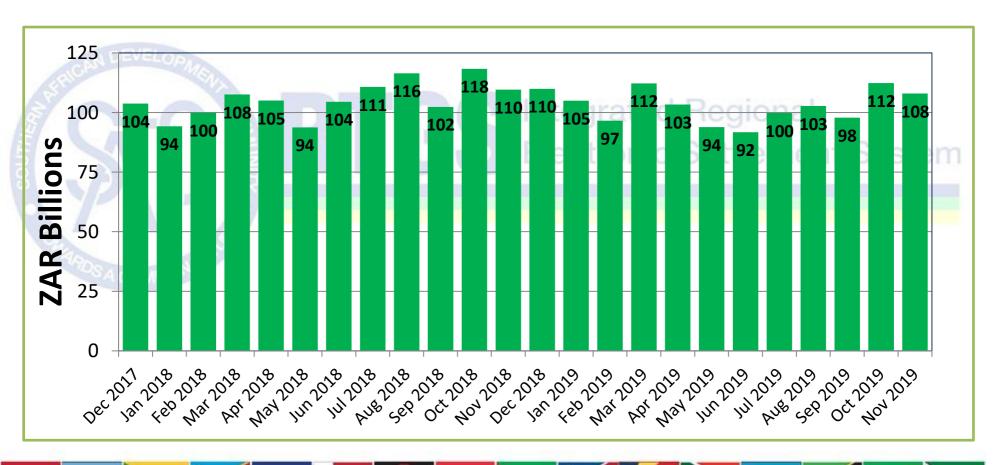

#### In November 2019

SADC-RTGS processed 30,901 transactions to the value of ZAR 107.96 Billion

Average number of transactions processed per day were 1,471 representing the average value of ZAR 5.14 Billion

Total number of transactions settled to date is 1,619,907 representing the value of ZAR 6.44 Trillion\*

\*(USD 438.52 Billion/EUR 398.29 Billion)

Peak monthly volume of 32,976 transactions was in Oct 2019 and peak value of ZAR 119.53 Billion was in Aug 2017

Total Number of participating countries: 15

Total Number of participating Banks (including central banks): 85

USD/ZAR 1:14.6955 and EUR/ZAR 1:16.18 exchange rate as at end of November 2019 (Rates as published on South African Reserve Bank Website)

## Total Value of transactions settled