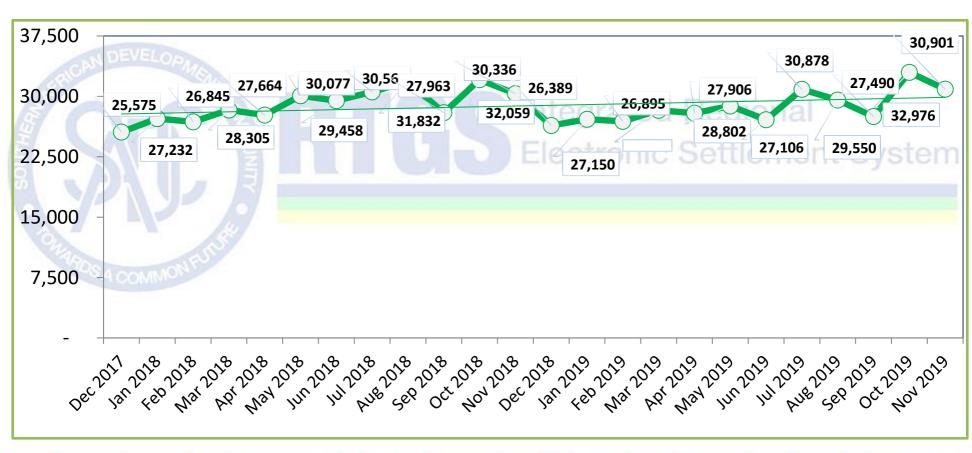

## Total number of transactions settled

#### In November 2019

SADC-RTGS processed 30,901 transactions to the value of ZAR 107.96 Billion

Average number of transactions processed per day were 1,471 representing the average value of ZAR 5.14 Billion

Total number of transactions settled to date is 1,619,907 representing the value of ZAR 6.44 Trillion\*

\*(USD 438.52 Billion/EUR 398.29 Billion)

Peak monthly volume of 32,976 transactions was in Oct 2019 and peak value of ZAR 119.53 Billion was in Aug 2017