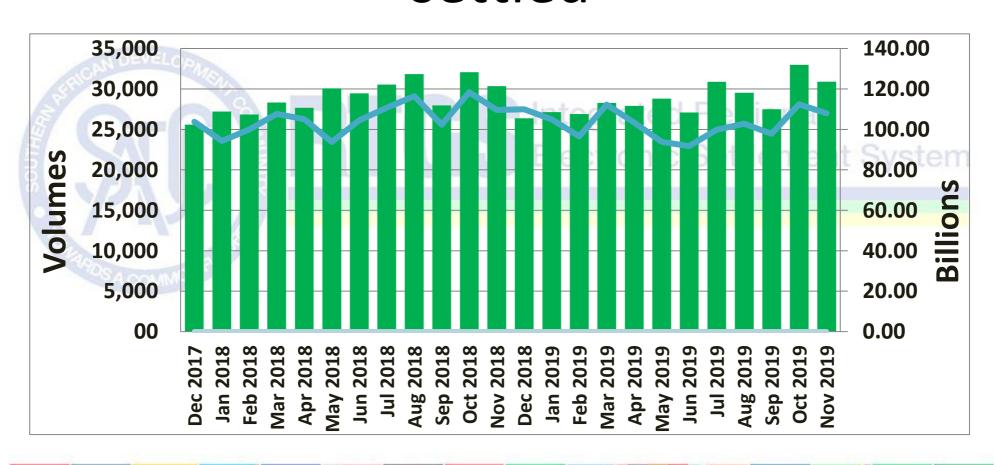

Total number of transactions settled to date is 1,619,907 representing the value of ZAR 6.44 Trillion\*

\*(USD 438.52 Billion/EUR 398.29 Billion)

Peak monthly volume of 32,976 transactions was in Oct 2019 and peak value of ZAR 119.53 Billion was in Aug 2017

# Volume vs Value of transactions settled