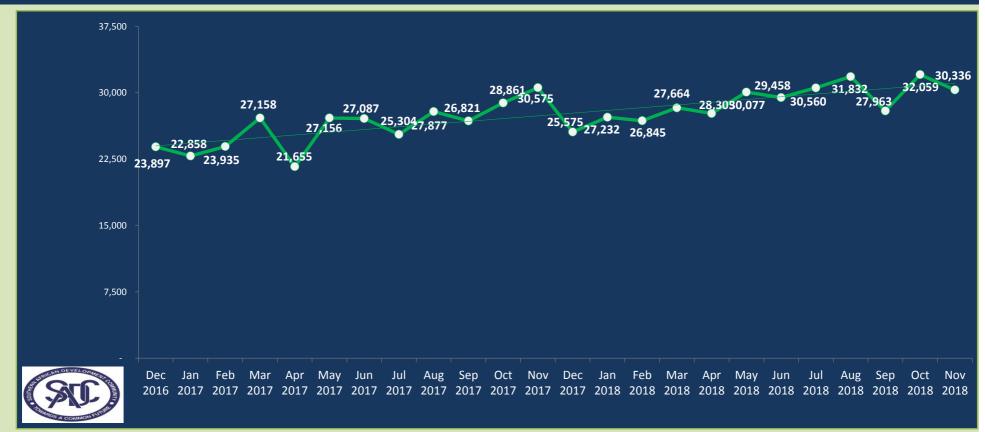

### **SADC-RTGS: Total number of transactions settled**

#### In November 2018

SADC-RTGS processed **30,336** transactions to the value of **ZAR 109.60 Billion** 

Average number of transactions processed per day were **1,379** representing the average value of **ZAR 4.98 Billion** 

Total number of transactions settled to date is 1,275,591 representing the value of ZAR 5.21 Trillion (USD 379.95 Billion/ EUR 333.93 Billion)\*

Peak volume of 32,059 transactions was in Oct 2018 and peak value of ZAR 119.53 Billion

was in **Aug 2017** 

Total Number of participating countries is 14

Total Number of participating Banks including central banks is **81** 

USD/ZAR 1: 13.7147 and EUR/ZAR 1: 15.6046 exchange rate as at end of November 2018 as per South African Reserve Bank published rates.