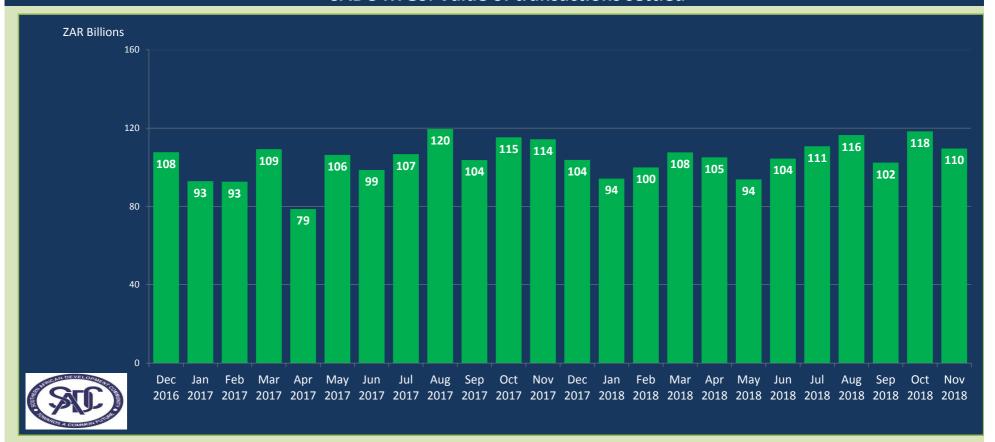

### **SADC-RTGS: Value of transactions settled**

#### In November 2018

SADC-RTGS processed **30,336** transactions to the value of **ZAR 109.60 Billion** 

Average number of transactions processed per day were **1,379** representing the average value of **ZAR 4.98 Billion** 

Total number of transactions settled to date is 1,275,591 representing the value of ZAR 5.21 Trillion (USD 379.95 Billion/ EUR 333.93 Billion)\*

Peak volume of 32,059 transactions was in Oct 2018 and peak value of ZAR 119.53 Billion

was in **Aug 2017** 

Total Number of participating countries is 14

Total Number of participating Banks including central banks is **81** 

USD/ZAR 1: 13.7147 and EUR/ZAR 1: 15.6046 exchange rate as at end of November 2018 as per South African Reserve Bank published rates.