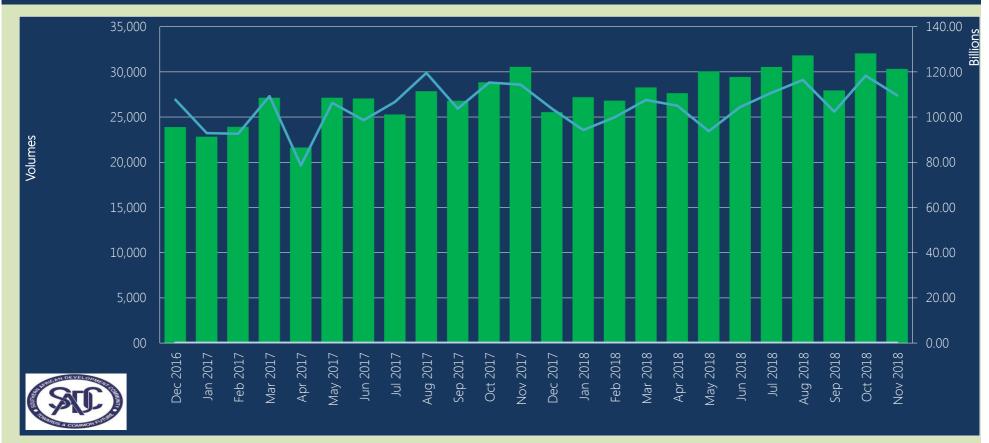

## SADC-RTGS: Transactions volumes vs values of transactions settled

Total number of transactions settled to date is 1,275,591 representing the value of ZAR 5.21 Trillion (USD 379.95 Billion/ EUR 333.93 Billion)\*

Peak volume of 32,059 transactions was in Oct 2018 and peak value of ZAR 119.53 Billion

was in **Aug 2017** 

Total Number of participating countries is 14

Total Number of participating Banks including central banks is **81** 

USD/ZAR 1: 13.7147 and EUR/ZAR 1: 15.6046 exchange rate as at end of November 2018 as per South African Reserve Bank published rates.