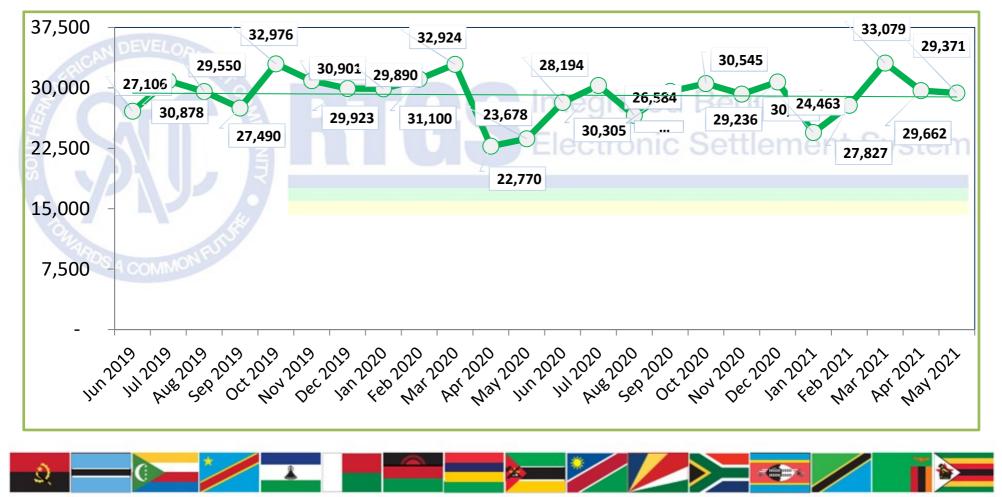

# Total number of transactions settled

#### In May 2021

SADC-RTGS processed 29,371 transactions to the value of ZAR 104.27 Billion

Average number of transactions processed per day were 1,399 representing the average value of ZAR 4.97 Billion

Total number of transactions settled to date is 2,139,757 representing the value of ZAR 8.36 Trillion\*

\*(USD 608.18 Billion/EUR 454.33 Billion)

Peak monthly volume of 33,079 transactions was in Mar 2021 and peak value of ZAR 132.07 Billion was in Mar 2021