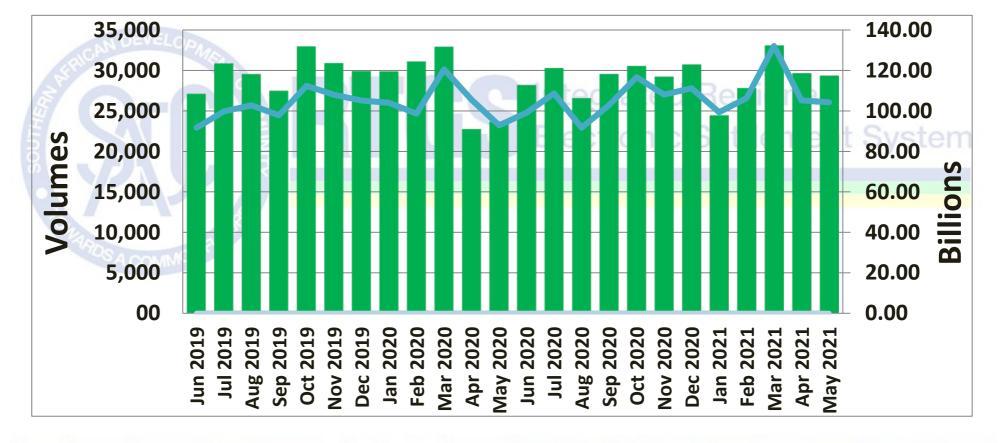

# Volume vs Value of transactions settled

#### In May 2021

SADC-RTGS processed 29,371 transactions to the value of ZAR 104.27 Billion

Average number of transactions processed per day were 1,399 representing the average value of ZAR 4.97 Billion

Total number of transactions settled to date is 2,139,757 representing the value of ZAR 8.36 Trillion\*

\*(USD 608.18 Billion/EUR 454.33 Billion)

Peak monthly volume of 33,079 transactions was in Mar 2021 and peak value of ZAR 132.07 Billion was in Mar 2021