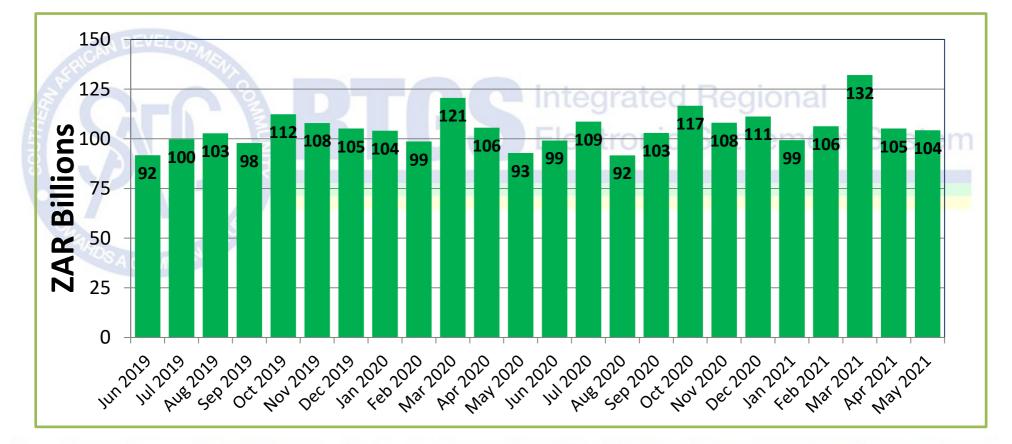

# Total Value of transactions settled

#### In May 2021

SADC-RTGS processed 29,371 transactions to the value of ZAR 104.27 Billion

Average number of transactions processed per day were 1,399 representing the average value of ZAR 4.97 Billion

Total number of transactions settled to date is 2,139,757 representing the value of ZAR 8.36 Trillion\*

\*(USD 608.18 Billion/EUR 454.33 Billion)

Peak monthly volume of 33,079 transactions was in Mar 2021 and peak value of ZAR 132.07 Billion was in Mar 2021