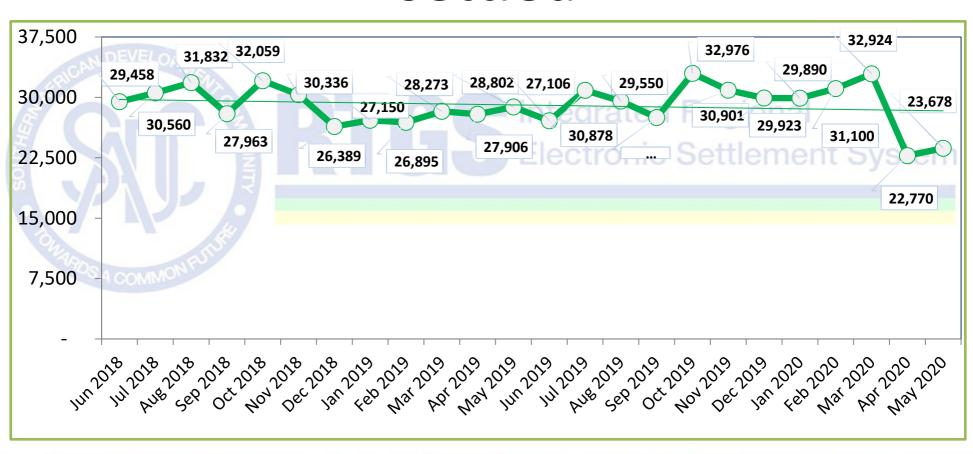

## Total number of transactions settled

#### In May 2020

SADC-RTGS processed 23,678 transactions to the value of ZAR 92.83 Billion

Average number of transactions processed per day were 1,184 representing the average value of ZAR 4.64 Billion

Total number of transactions settled to date is 1,790,192 representing the value of ZAR 7.07 Trillion\*

\*(USD 402.96 Billion/EUR 362.9 Billion)

Peak monthly volume of 32,976 transactions was in Oct 2019 and peak value of ZAR 120.57 Billion was in Mar 2020

Total Number of participating countries: 15

Total Number of participating Banks (including central banks): 85