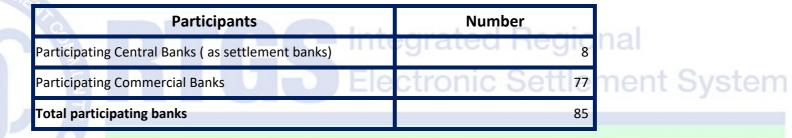

\*(USD 402.96 Billion/EUR 362.9 Billion)

Peak monthly volume of 32,976 transactions was in Oct 2019 and peak value of ZAR 120.57 Billion was in Mar 2020

Total Number of participating countries: 15

Total Number of participating Banks (including central banks): 85