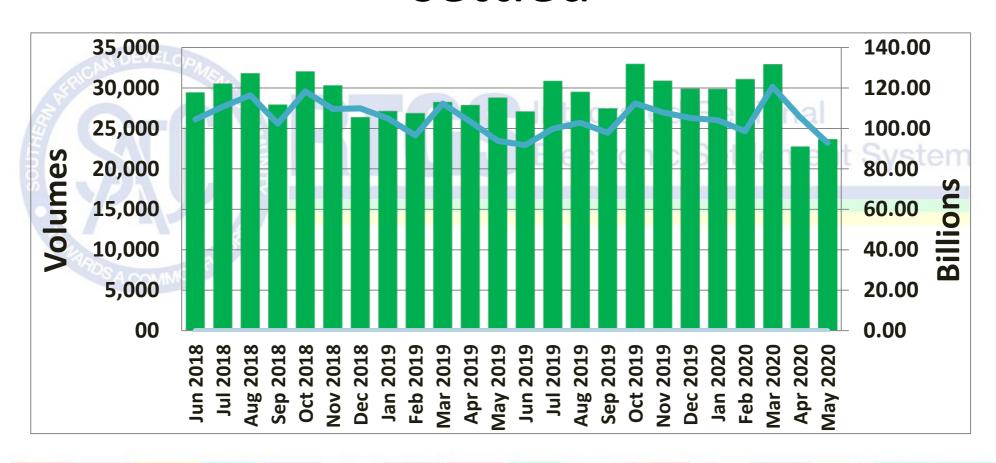

transactions to the value of ZAR 92.83 Billion

Average number of transactions processed per day were 1,184 representing the average value of ZAR 4.64 Billion

Total number of transactions settled to date is 1,790,192 representing the value of ZAR 7.07 Trillion\*

\*(USD 402.96 Billion/EUR 362.9 Billion)

Peak monthly volume of 32,976 transactions was in Oct 2019 and peak value of ZAR 120.57 Billion was in Mar 2020

Total Number of participating countries: 15

Total Number of participating Banks (including central banks): 85

USD/ZAR 1:17.5479 and EUR/ZAR 1:19.4852 exchange rate as at end of May 2020 (Rates as published on South African Reserve Bank Website)



## Total number of transactions settled



## Total Value of transactions settled



## Volume vs Value of transactions settled





### Payments Summary: Last six months

| C        | N DEVEL                    | CPL Payments                         |                                                          |                                                |                                                      | RTL Payments                   |                                                          |                                                            |                                                      |
|----------|----------------------------|--------------------------------------|----------------------------------------------------------|------------------------------------------------|------------------------------------------------------|--------------------------------|-----------------------------