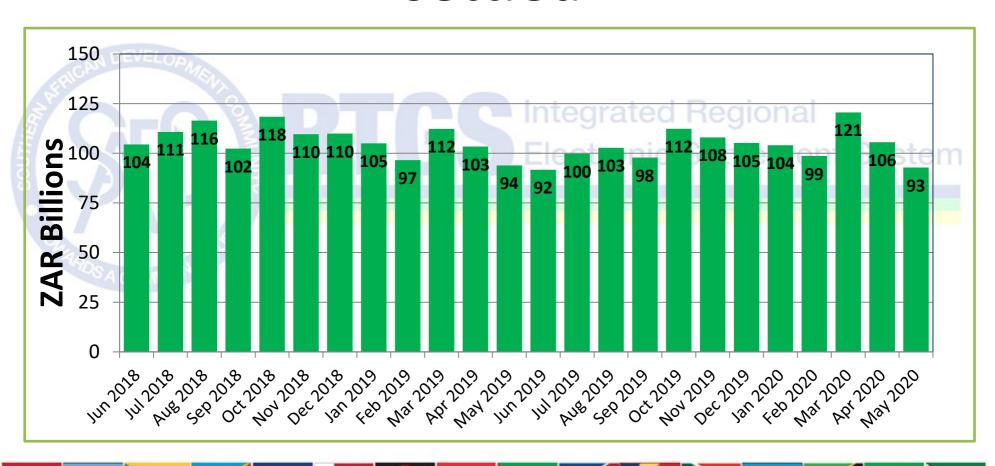

## Total Value of transactions settled

#### In May 2020

SADC-RTGS processed 23,678 transactions to the value of ZAR 92.83 Billion

Average number of transactions processed per day were 1,184 representing the average value of ZAR 4.64 Billion

Total number of transactions settled to date is 1,790,192 representing the value of ZAR 7.07 Trillion\*

\*(USD 402.96 Billion/EUR 362.9 Billion)

Peak monthly volume of 32,976 transactions was in Oct 2019 and peak value of ZAR 120.57 Billion was in Mar 2020

Total Number of participating countries: 15

Total Number of participating Banks (including central banks): 85