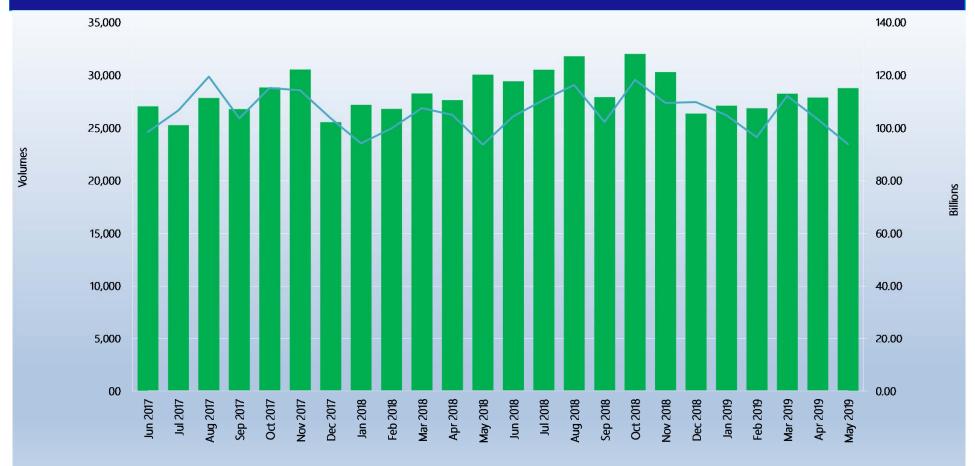

#### In May 2019

- SADC-RTGS processed 28,802 transactions to the value of ZAR 93.9 Billion
- Average number of transactions processed per day were 1,309 representing the average value of ZAR 4.27 Billion
- Total number of transactions settled to date is 1,441,006 representing the value of ZAR 5.83 Trillion\*
  \*(USD 395.16 Billion/EUR 354.36 Billion)
- Peak monthly volume of 32,059 transactions was in Oct 2018 and peak value of ZAR 119.53 Billion was in Aug 2017
- Total Number of participating countries: 14
- Total Number of participating Banks (including central banks): 81

# Transactions volumes vs values of transactions settled