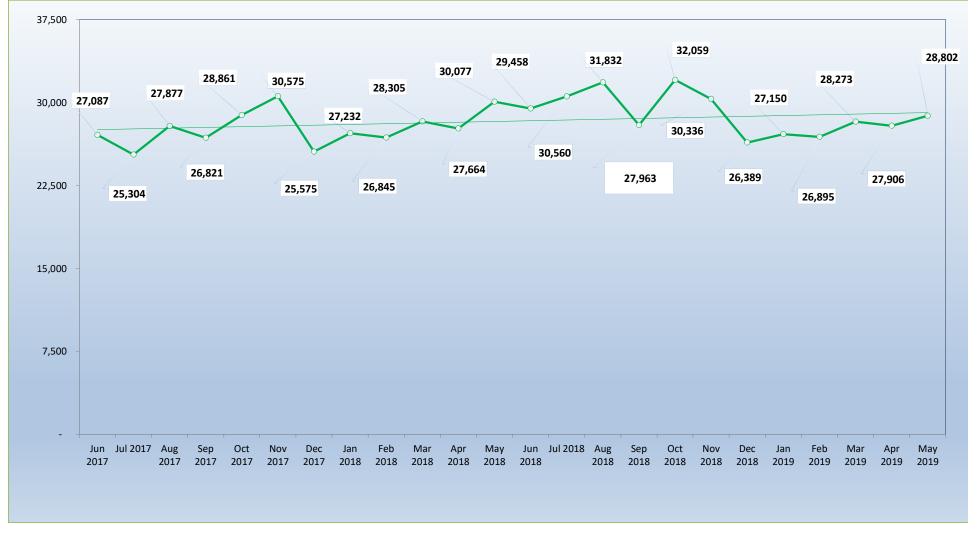

### Total number of transactions settled

#### In May 2019

- SADC-RTGS processed 28,802 transactions to the value of ZAR 93.9 Billion
- Average number of transactions processed per day were 1,309 representing the average value of ZAR 4.27 Billion
- Total number of transactions settled to date is 1,441,006 representing the value of ZAR 5.83 Trillion\*
  \*(USD 395.16 Billion/EUR 354.36 Billion)
- Peak monthly volume of 32,059 transactions was in Oct 2018 and peak value of ZAR 119.53 Billion was in Aug 2017
- Total Number of participating countries: 14
- Total Number of participating Banks (including central banks): 81