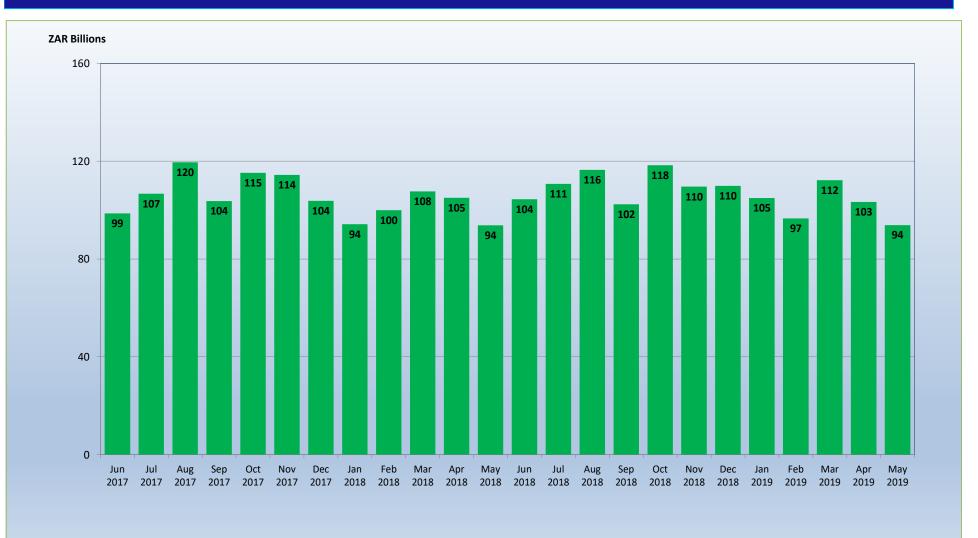

#### In May 2019

- SADC-RTGS processed 28,802 transactions to the value of ZAR 93.9 Billion
- Average number of transactions processed per day were 1,309 representing the average value of ZAR 4.27 Billion
- Total number of transactions settled to date is 1,441,006 representing the value of ZAR 5.83 Trillion\*
  \*(USD 395.16 Billion/EUR 354.36 Billion)
- Peak monthly volume of 32,059 transactions was in Oct 2018 and peak value of ZAR 119.53 Billion was in Aug 2017
- Total Number of participating countries: 14
- Total Number of participating Banks (including central banks): 81

### Value of transactions settled