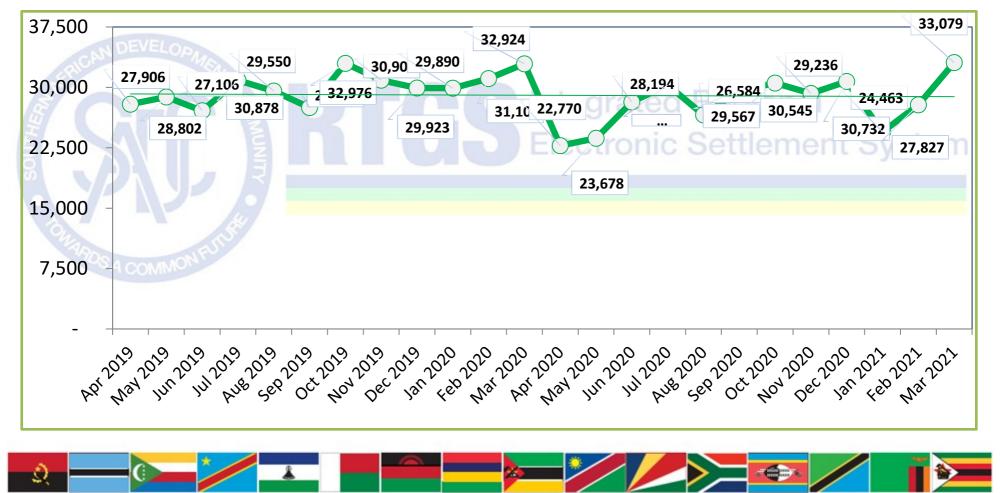

# Total number of transactions settled

#### In March 2021

SADC-RTGS processed 33,079 transactions to the value of ZAR 132.07 Billion

Average number of transactions processed per day were 1,504 representing the average value of ZAR 6 Billion

Total number of transactions settled to date is 2,080,724 representing the value of ZAR 8.15 Trillion\*

\*(USD 549.12 Billion/EUR 442.94 Billion)

Peak monthly volume of 33,079 transactions was in Mar 2021 and peak value of ZAR 132.07 Billion was in Mar 2021

Total Number of participating countries: 15

Total Number of participating Banks (including central banks): 82