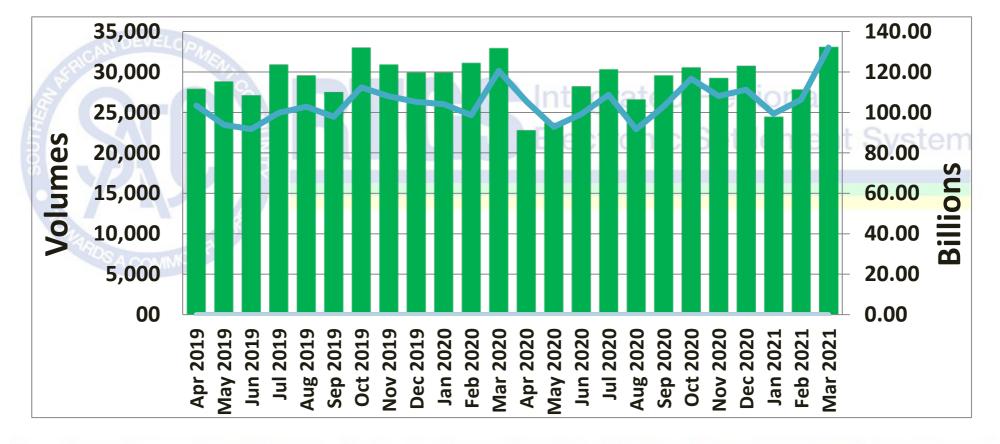

# Volume vs Value of transactions settled

#### In March 2021

SADC-RTGS processed 33,079 transactions to the value of ZAR 132.07 Billion

Average number of transactions processed per day were 1,504 representing the average value of ZAR 6 Billion

Total number of transactions settled to date is 2,080,724 representing the value of ZAR 8.15 Trillion\*

\*(USD 549.12 Billion/EUR 442.94 Billion)

Peak monthly volume of 33,079 transactions was in Mar 2021 and peak value of ZAR 132.07 Billion was in Mar 2021

Total Number of participating countries: 15

Total Number of participating Banks (including central banks): 82