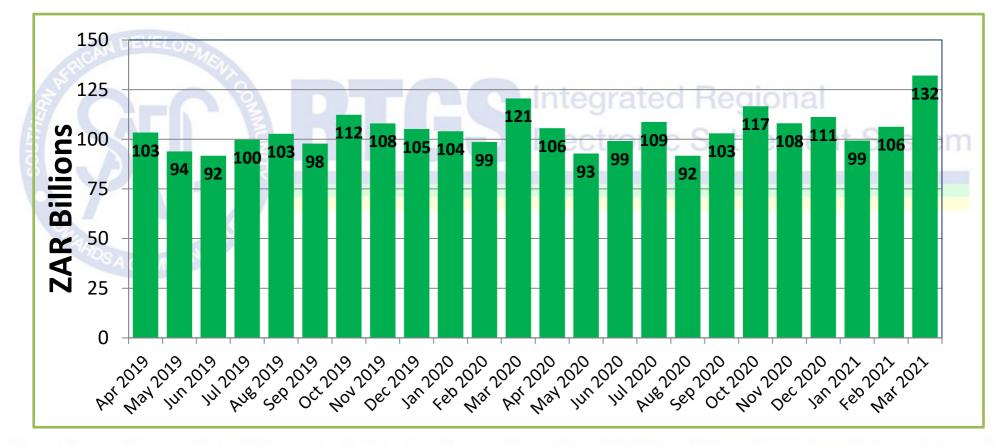

# Total number of transactions settled

#### In March 2021

SADC-RTGS processed 33,079 transactions to the value of ZAR 132.07 Billion

Average number of transactions processed per day were 1,504 representing the average value of ZAR 6 Billion

Total number of transactions settled to date is 2,080,724 representing the value of ZAR 8.15 Trillion\*

\*(USD 549.12 Billion/EUR 442.94 Billion)

Peak monthly volume of 33,079 transactions was in Mar 2021 and peak value of ZAR 132.07 Billion was in Mar 2021

Total Number of participating countries: 15

Total Number of participating Banks (including central banks): 82