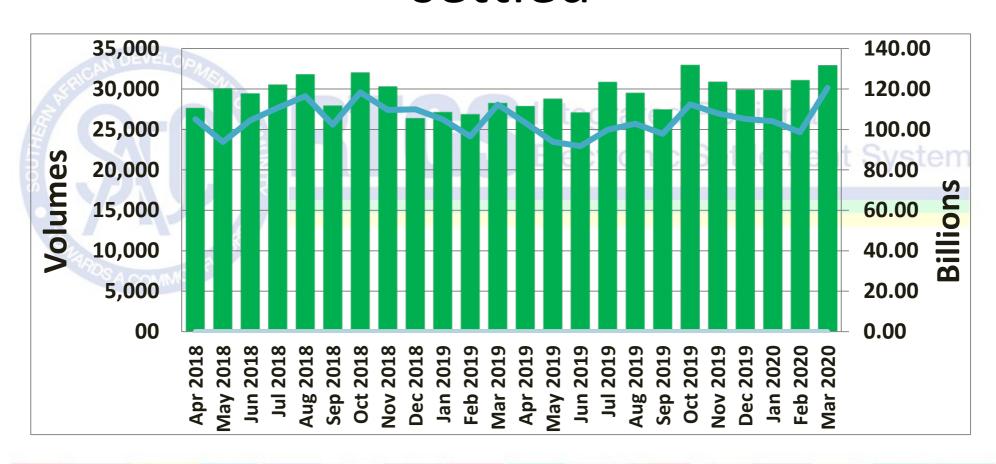

### Volume vs Value of transactions settled

#### In March 2020

SADC-RTGS processed 32,924 transactions to the value of ZAR 120.57 Billion

Average number of transactions processed per day were 1,497 representing the average value of ZAR 5.48 Billion

Total number of transactions settled to date is 1,743,744 representing the value of ZAR 6.87 Trillion\*

\*(USD 382.19 Billion/EUR 347.59 Billion)

Peak monthly volume of 32,976 transactions was in Oct 2019 and peak value of ZAR 120.57 Billion was in Mar 2020