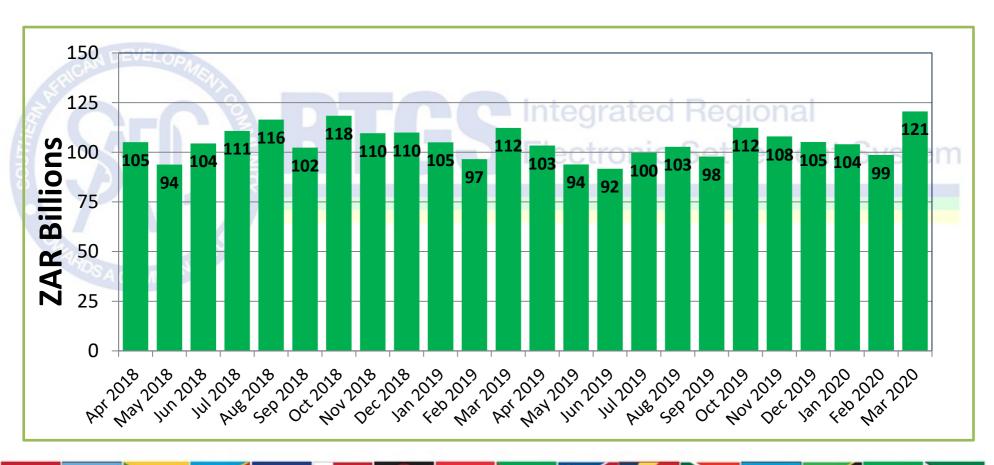

## Total Value of transactions settled

#### In March 2020

SADC-RTGS processed 32,924 transactions to the value of ZAR 120.57 Billion

Average number of transactions processed per day were 1,497 representing the average value of ZAR 5.48 Billion

Total number of transactions settled to date is 1,743,744 representing the value of ZAR 6.87 Trillion\*

\*(USD 382.19 Billion/EUR 347.59 Billion)

Peak monthly volume of 32,976 transactions was in Oct 2019 and peak value of ZAR 120.57 Billion was in Mar 2020