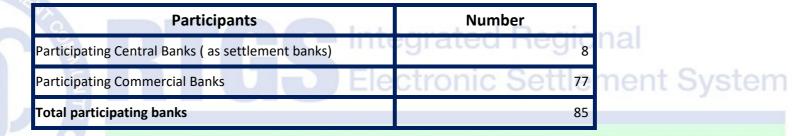

Total Number of participating countries: 15

Total Number of participating Banks (including central banks): 85

USD/ZAR 1:17.9822 and EUR/ZAR 1:19.7723 exchange rate as at end of March 2020 (Rates as published on South African Reserve Bank Website)

#### Participation

| Countries               | Number |
|-------------------------|--------|
| Participating Countries | 15     |

| Operators                   | Number |
|-----------------------------|--------|
| Regional Clearing Operators | 1      |