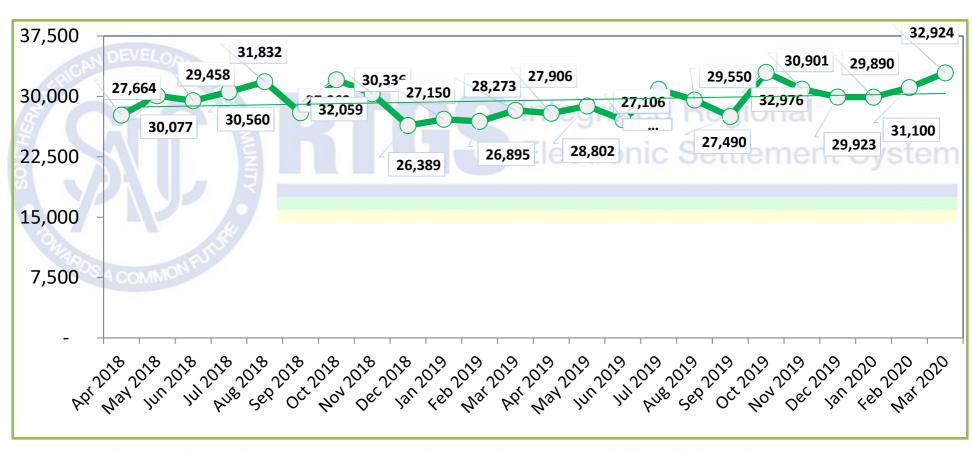

## Total number of transactions settled

Total number of transactions settled to date is 1,743,744 representing the value of ZAR 6.87 Trillion\*

\*(USD 382.19 Billion/EUR 347.59 Billion)

Peak monthly volume of 32,976 transactions was in Oct 2019 and peak value of ZAR 120.57 Billion was in Mar 2020