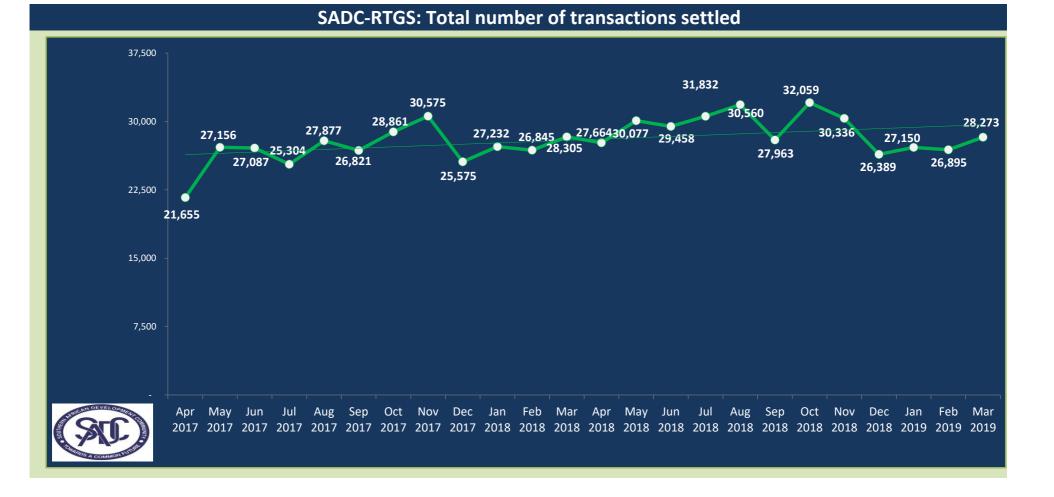

### SADC-RTGS: Main indicators

| In | March 2019                                                                                                                                  |
|----|---------------------------------------------------------------------------------------------------------------------------------------------|
|    | SADC-RTGS processed 28,273 transactions to the value of ZAR 112.24 Billion                                                                  |
|    | Average number of transactions processed per day were <b>1,414</b> representing the average valueof ZAR <b>5.61 Billion</b>                 |
|    | Total number of transactions settled to date is1,384,298 representing the value of ZAR5.63 Trillion(USD 386.01 Billion/EUR 343.83 Billion)* |
|    | Peak volume of32,059transactions was inOct 2018and peak value of ZAR119.53Billionwas inAug 2017                                             |
|    | Total Number of participating countries is14                                                                                                |
|    | Total Number of participating Banks including central banks is81                                                                            |
|    |                                                                                                                                             |