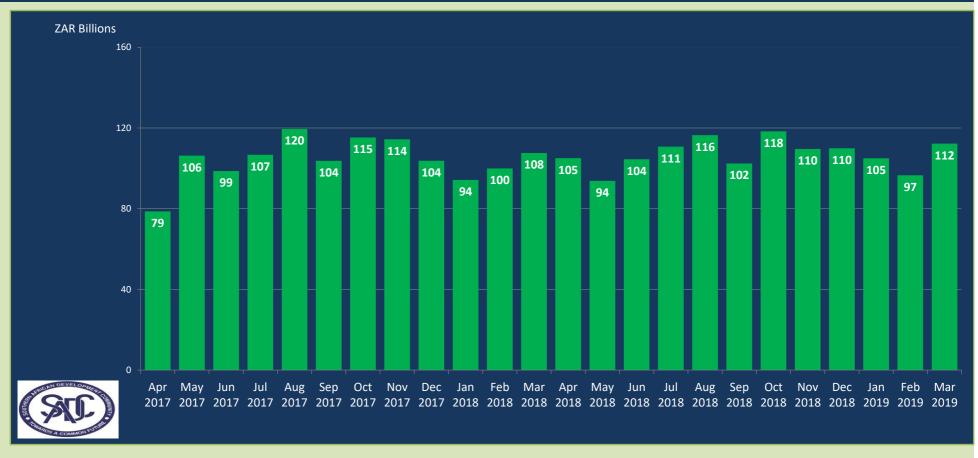

### SADC-RTGS: Main indicators

| In | March 2019                                                                                                                                  |
|----|---------------------------------------------------------------------------------------------------------------------------------------------|
|    | SADC-RTGS processed 28,273 transactions to the value of ZAR 112.24 Billion                                                                  |
|    | Average number of transactions processed per day were <b>1,414</b> representing the average valueof ZAR <b>5.61 Billion</b>                 |
|    | Total number of transactions settled to date is1,384,298 representing the value of ZAR5.63 Trillion(USD 386.01 Billion/EUR 343.83 Billion)* |
|    | Peak volume of32,059transactions was inOct 2018and peak value of ZAR119.53Billionwas inAug 2017                                             |
|    | Total Number of participating countries is14                                                                                                |
|    | Total Number of participating Banks including central banks is81                                                                            |
|    |                                                                                                                                             |

#### SADC-RTGS: Value of transactions settled