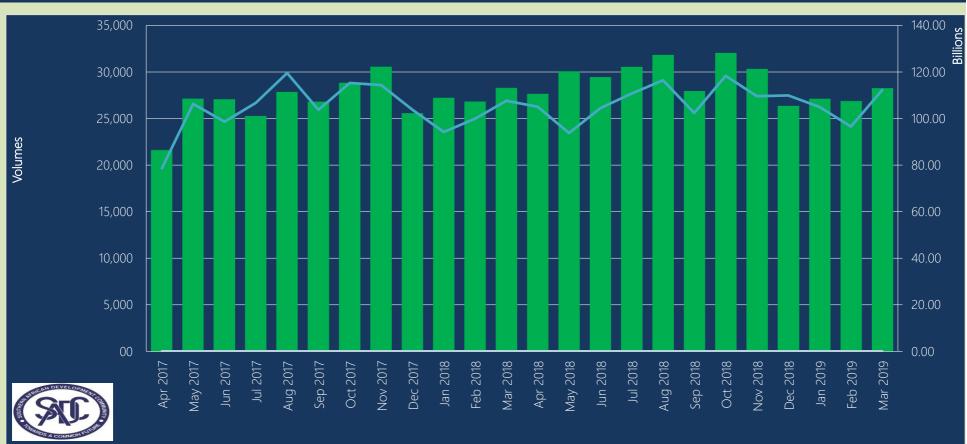

#### SADC-RTGS: Transactions volumes vs values of transactions settled

|   | SADC-RTGS: Summary: six months |                  |                                |                                                       |                                                     |                                                               |              |                                |                                                       |                                                     |                                                               |
|---|--------------------------------|------------------|--------------------------------|-------------------------------------------------------|-----------------------------------------------------|---------------------------------------------------------------|--------------|--------------------------------|-------------------------------------------------------|-----------------------------------------------------|---------------------------------------------------------------|
|   | Month                          | No of cycle days | CPL Payments                   |                                                       |                                                     |                                                               | RTL Payments |                                |                                                       |                                                     |                                                               |
|   |                                |                  | No. of settled<br>transactions | Value of<br>settled<br>transactions<br>(ZAR billions) | Average no of<br>settled<br>transactions per<br>day | Average value<br>of settled<br>transactions<br>(ZAR billions) |              | No. of settled<br>Transactions | Value of<br>settled<br>Transactions<br>(ZAR millions) | Average no<br>of settled<br>transactions<br>per day | Average value<br>of settled<br>transactions<br>(ZAR millions) |
|   | Oct 2018                       | 23               | 31,903                         | 117.92                                                | 1,387                                               | 5.13                                                          |              | 156                            | 423.43                                                | 7                                                   | 18.41                                                         |
| ľ | Nov 2018                       | 22               | 30,226                         | 109.06                                                | 1,374                                               | 4.96                                                          |              | 110                            | 542.81                                                | 5                                                   | 24.67                                                         |
|   | Dec 2018                       | 18               | 26,309                         | 109.34                                                | 1,462                                               | 6.07                                                          |              | 80                             | 607.58                                                | 4                                                   | 33.75                                                         |
|   | Jan 2019                       | 22               | 27,103                         | 104.50                                                | 1,232                                               | 4.75                                                          |              | 47                             | 468.42                                                | 2                                                   | 21.29                                                         |
|   | Feb 2019                       | 20               | 26,843                         | 96.07                                                 | 1,342                                               | 4.80                                                          |              | 52                             | 478.66                                                | 3                                                   | 23.93                                                         |
| r | Mar 2019                       | 20               | 28,203                         | 111.44                                                | 1,410                                               | 5.57                                                          |              | 70                             | 804.89                                                | 4                                                   | 40.24                                                         |