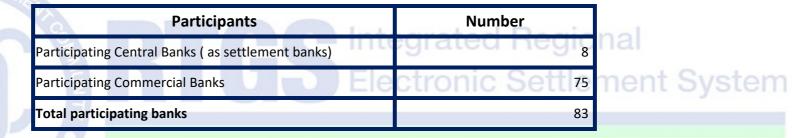

Total Number of participating countries: 15

Total Number of participating Banks (including central banks): 83

USD/ZAR 1:17.3312 and EUR/ZAR 1:19.4473 exchange rate as at end of June 2020 (Rates as published on South African Reserve Bank Website)