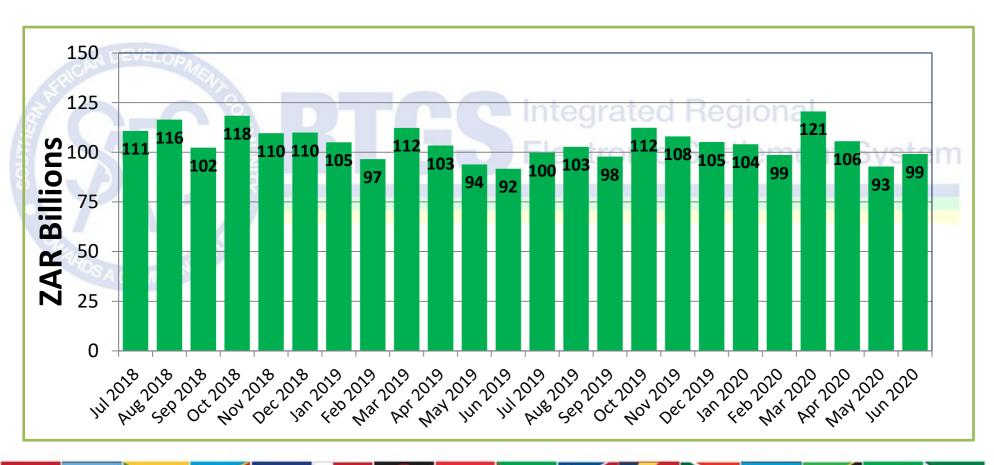

## Total Value of transactions settled

Total number of transactions settled to date is 1,818,386 representing the value of ZAR 7.17 Trillion\*

\*(USD 413.72 Billion/EUR 368.7 Billion)

Peak monthly volume of 32,976 transactions was in Oct 2019 and peak value of ZAR 120.57 Billion was in Mar 2020