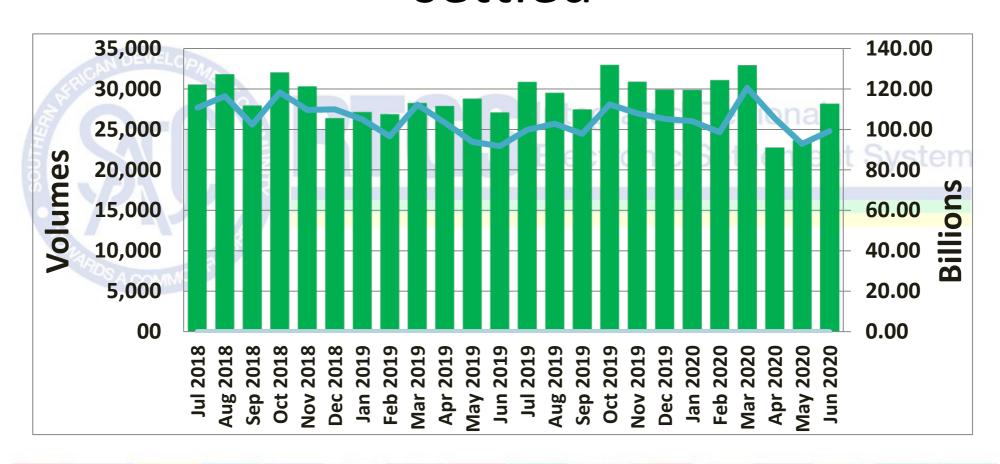

## Volume vs Value of transactions settled

Total number of transactions settled to date is 1,818,386 representing the value of ZAR 7.17 Trillion\*

\*(USD 413.72 Billion/EUR 368.7 Billion)

Peak monthly volume of 32,976 transactions was in Oct 2019 and peak value of ZAR 120.57 Billion was in Mar 2020