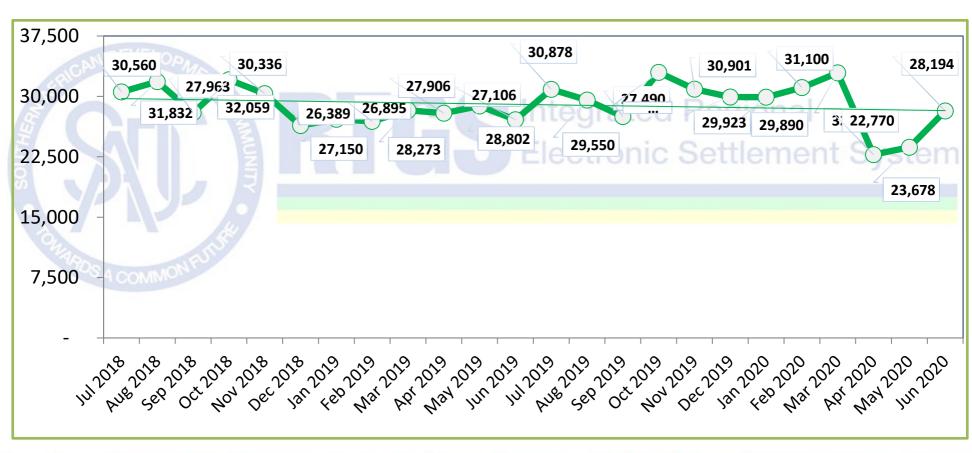

## Total number of transactions settled

#### In June 2020

SADC-RTGS processed 28,194 transactions to the value of ZAR 99.14 Billion

Average number of transactions processed per day were 1,343 representing the average value of ZAR 4.72 Billion

Total number of transactions settled to date is 1,818,386 representing the value of ZAR 7.17 Trillion\*

\*(USD 413.72 Billion/EUR 368.7 Billion)

Peak monthly volume of 32,976 transactions was in Oct 2019 and peak value of ZAR 120.57 Billion was in Mar 2020