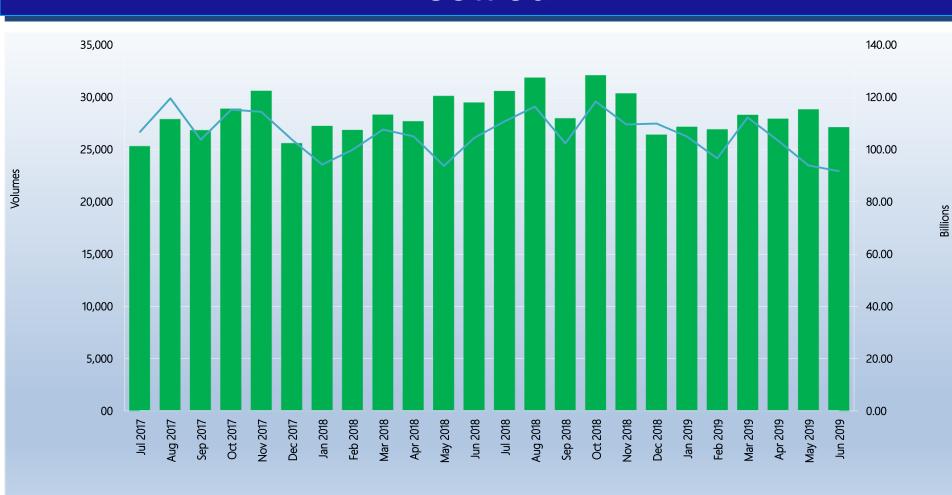

#### In June 2019

- ◆ SADC-RTGS processed 27,106 transactions to the value of ZAR 91.71 Billion
- Average number of transactions processed per day were 1,427 representing the average value of ZAR 4.83 Billion
- Total number of transactions settled to date is 1,441,006 representing the value of ZAR 5.83 Trillion\* \*(USD 395.16 Billion/EUR 354.36 Billion)
- Peak monthly volume of 32,059 transactions was in Oct 2018 and peak value of ZAR 119.53 Billion was in Aug 2017
- Total Number of participating countries: 14
- Total Number of participating Banks (including central banks): 81

#### Total number of transactions settled

#### Value of transactions settled

## Transactions volumes vs values of transactions settled