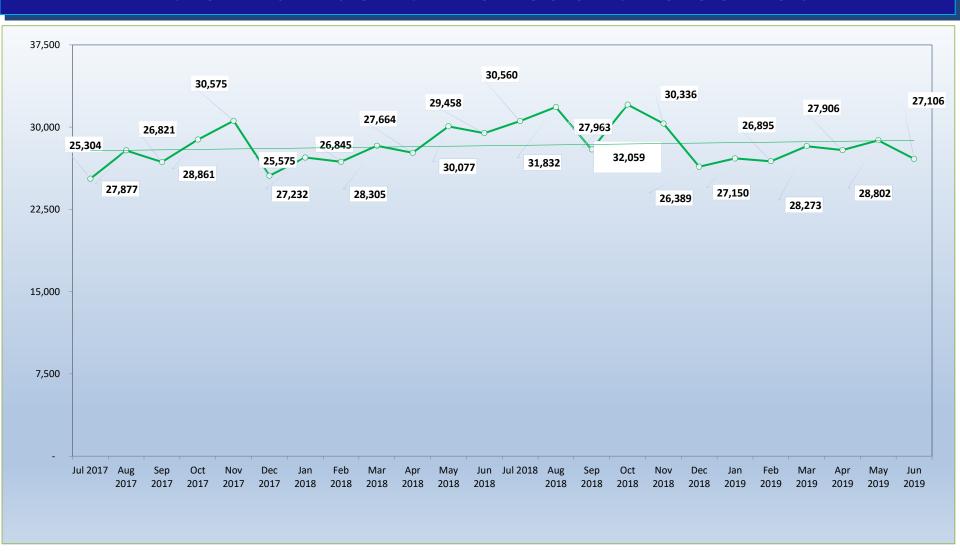

#### Total number of transactions settled

#### In June 2019

- ◆ SADC-RTGS processed 27,106 transactions to the value of ZAR 91.71 Billion
- Average number of transactions processed per day were 1,427 representing the average value of ZAR 4.83 Billion
- Total number of transactions settled to date is 1,441,006 representing the value of ZAR 5.83 Trillion\* \*(USD 395.16 Billion/EUR 354.36 Billion)
- Peak monthly volume of 32,059 transactions was in Oct 2018 and peak value of ZAR 119.53 Billion was in Aug 2017
- Total Number of participating countries: 14
- Total Number of participating Banks (including central banks): 81