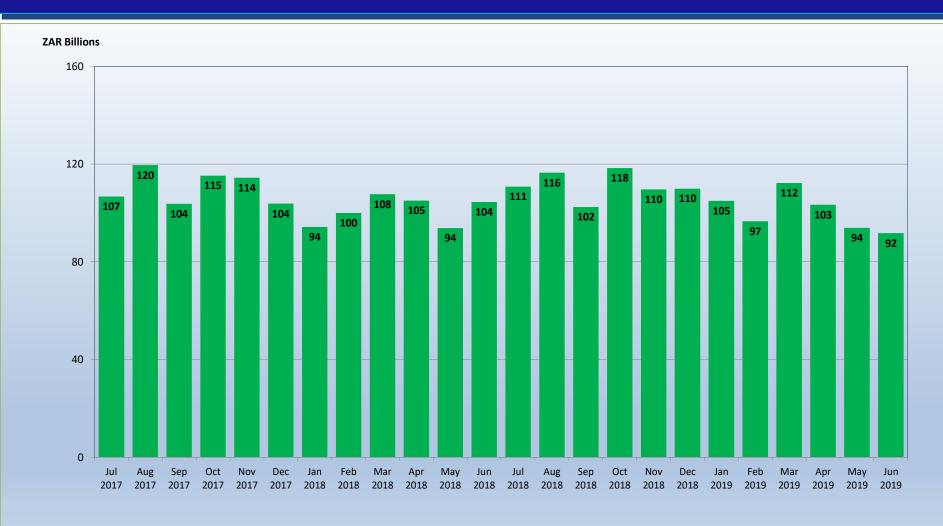

#### Value of transactions settled

#### In June 2019

- ◆ SADC-RTGS processed 27,106 transactions to the value of ZAR 91.71 Billion
- Average number of transactions processed per day were 1,427 representing the average value of ZAR 4.83 Billion
- Total number of transactions settled to date is 1,441,006 representing the value of ZAR 5.83 Trillion\* \*(USD 395.16 Billion/EUR 354.36 Billion)
- Peak monthly volume of 32,059 transactions was in Oct 2018 and peak value of ZAR 119.53 Billion was in Aug 2017
- Total Number of participating countries: 14
- Total Number of participating Banks (including central banks): 81