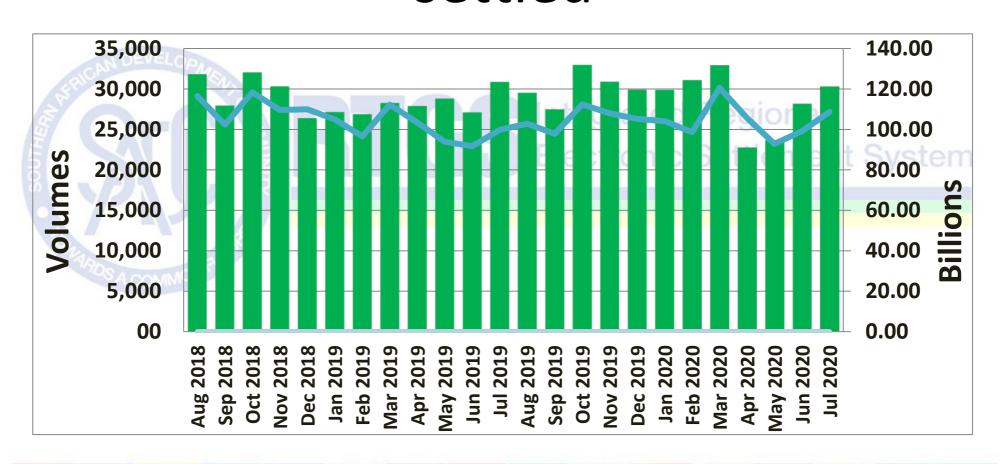

## Volume vs Value of transactions settled

#### **In July 2020**

SADC-RTGS processed 30,305 transactions to the value of ZAR 108.67 Billion

Average number of transactions processed per day were 1,318 representing the average value of ZAR 4.72 Billion

Total number of transactions settled to date is 1,848,691 representing the value of ZAR 7.28 Trillion\*

\*(USD 431.16 Billion/EUR 363.39 Billion)

Peak monthly volume of 32,976 transactions was in Oct 2019 and peak value of ZAR 120.57 Billion was in Mar 2020