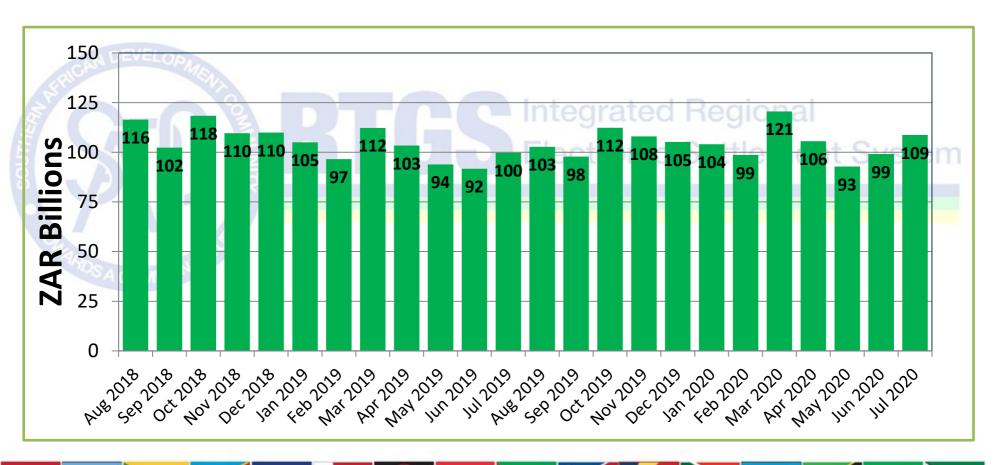

## Total Value of transactions settled

#### **In July 2020**

SADC-RTGS processed 30,305 transactions to the value of ZAR 108.67 Billion

Average number of transactions processed per day were 1,318 representing the average value of ZAR 4.72 Billion

Total number of transactions settled to date is 1,848,691 representing the value of ZAR 7.28 Trillion\*

\*(USD 431.16 Billion/EUR 363.39 Billion)

Peak monthly volume of 32,976 transactions was in Oct 2019 and peak value of ZAR 120.57 Billion was in Mar 2020