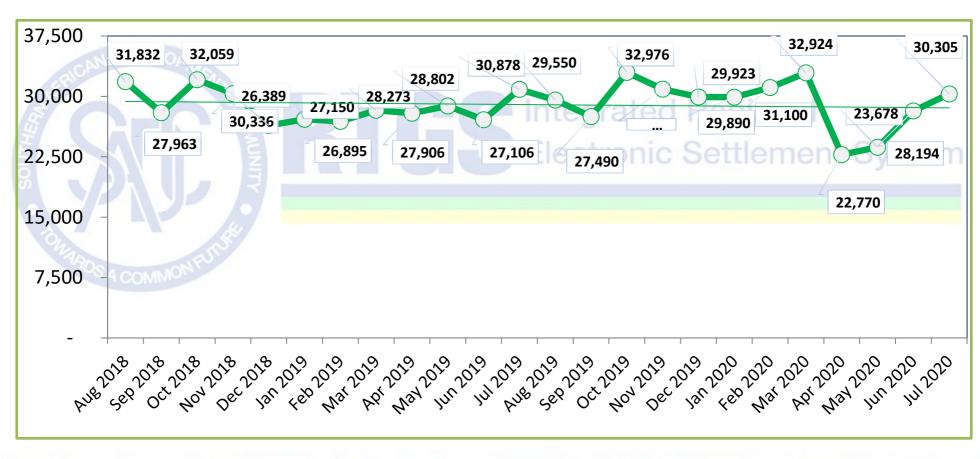

## Total number of transactions settled

Total number of transactions settled to date is 1,848,691 representing the value of ZAR 7.28 Trillion\*

\*(USD 431.16 Billion/EUR 363.39 Billion)

Peak monthly volume of 32,976 transactions was in Oct 2019 and peak value of ZAR 120.57 Billion was in Mar 2020