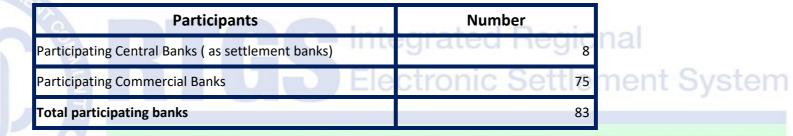

Total Number of participating countries: 15

Total Number of participating Banks (including central banks): 83

USD/ZAR 1:16.8821 and EUR/ZAR 1:20.0306 exchange rate as at end of July 2020 (Rates as published on South African Reserve Bank Website)