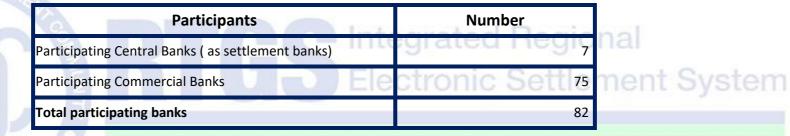

\*(USD 424.82 Billion/EUR 381.08 Billion)

Peak monthly volume of 32,059 transactions was in Oct 2018 and peak value of ZAR 119.53 Billion was in Aug 2017

Total Number of participating countries: 14

Total Number of participating Banks (including central banks): 82