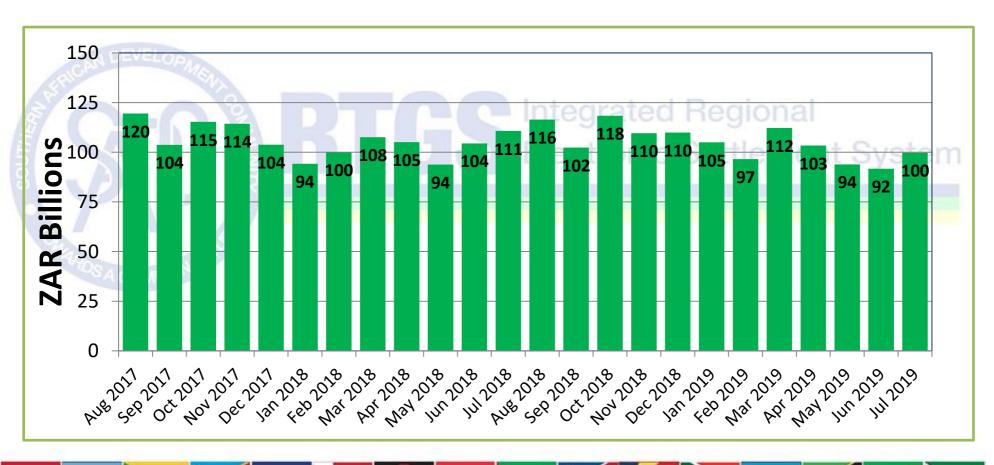

## Total Value of transactions settled

\*(USD 424.82 Billion/EUR 381.08 Billion)

Peak monthly volume of 32,059 transactions was in Oct 2018 and peak value of ZAR 119.53 Billion was in Aug 2017

Total Number of participating countries: 14

Total Number of participating Banks (including central banks): 82