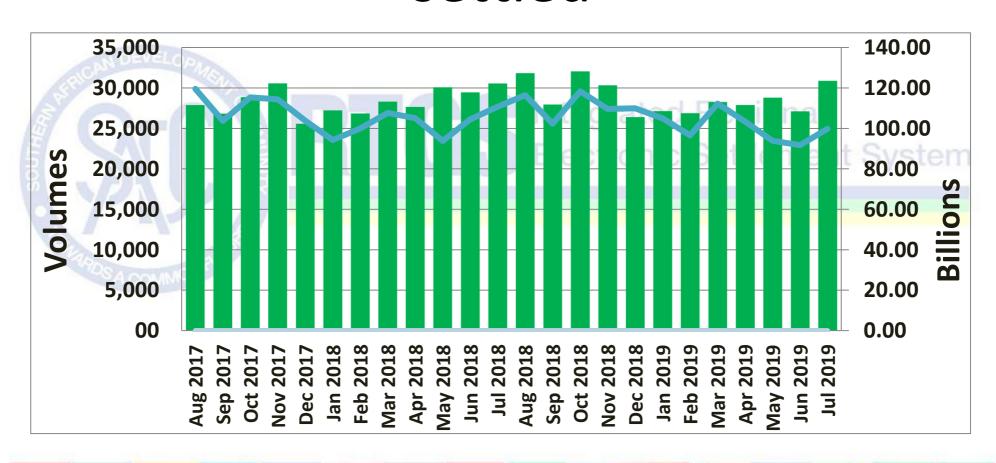

transactions to the value of ZAR 99.8 Billion

Average number of transactions processed per day were 1,343 representing the average value of ZAR 4.34 Billion

Total number of transactions settled to date is 1,498,990 representing the value of ZAR 6.02 Trillion\*

\*(USD 424.82 Billion/EUR 381.08 Billion)

Peak monthly volume of 32,059 transactions was in Oct 2018 and peak value of ZAR 119.53 Billion was in Aug 2017

Total Number of participating countries: 14

Total Number of participating Banks (including central banks): 82

USD/ZAR 1:14.1784 and EUR/ZAR 1:15.806 exchange rate as at end of July 2019 (Rates as published on South African Reserve Bank Website)



## Total number of transactions settled



## Total Value of transactions settled



## Volume vs Value of transactions settled





#### Payments Summary: Last six months

| (6)      | N DEVEL                    | CPL Payments                         |                                                          |                                                            |                                                      | RTL Payments                   |                                                          |                                                            |                                                      |
|----------|----------------------------|--------------------------------------|----------------------------------------------------------|------------------------------------------------------------|------------------------------------------------------|--------------------------------|----