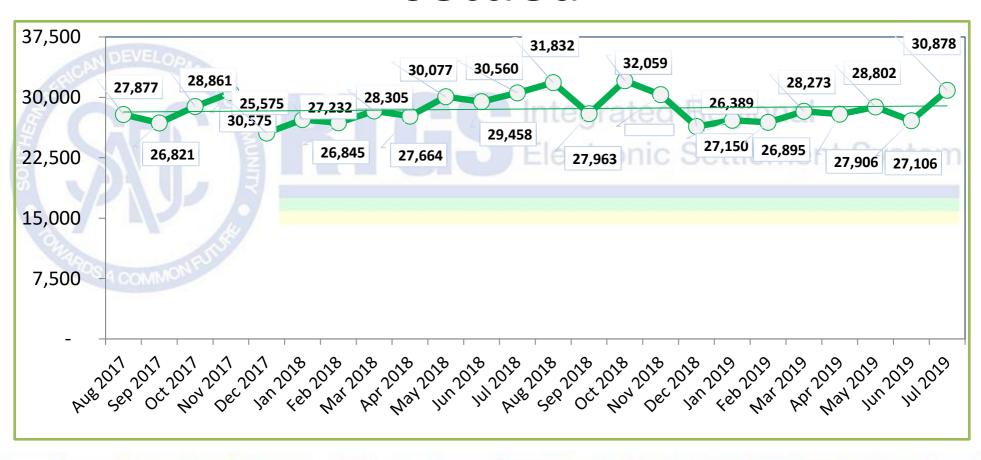

## Total number of transactions settled

#### In July 2019

SADC-RTGS processed 30,878 transactions to the value of ZAR 99.8 Billion

Average number of transactions processed per day were 1,343 representing the average value of ZAR 4.34 Billion

Total number of transactions settled to date is 1,498,990 representing the value of ZAR 6.02 Trillion\*

\*(USD 424.82 Billion/EUR 381.08 Billion)

Peak monthly volume of 32,059 transactions was in Oct 2018 and peak value of ZAR 119.53 Billion was in Aug 2017

Total Number of participating countries: 14

Total Number of participating Banks (including central banks): 82