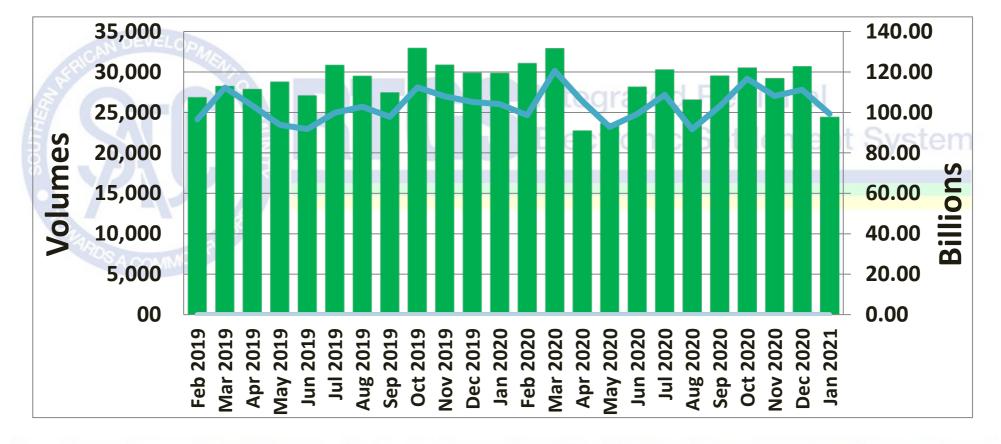

# Volume vs Value of transactions settled

Total number of transactions settled to date is 2,019,818 representing the value of ZAR 7.91 Trillion\*

\*(USD 520.66 Billion/EUR 429.99 Billion)

Peak monthly volume of 32,976 transactions was in Oct 2019 and peak value of ZAR 120.57 Billion was in Mar 2020