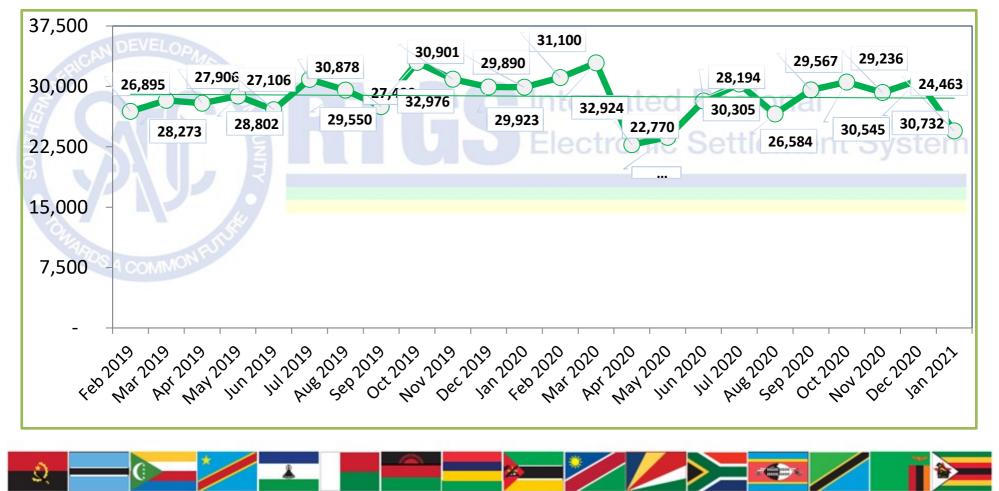

# Total number of transactions settled

Total number of transactions settled to date is 2,019,818 representing the value of ZAR 7.91 Trillion\*

\*(USD 520.66 Billion/EUR 429.99 Billion)

Peak monthly volume of 32,976 transactions was in Oct 2019 and peak value of ZAR 120.57 Billion was in Mar 2020