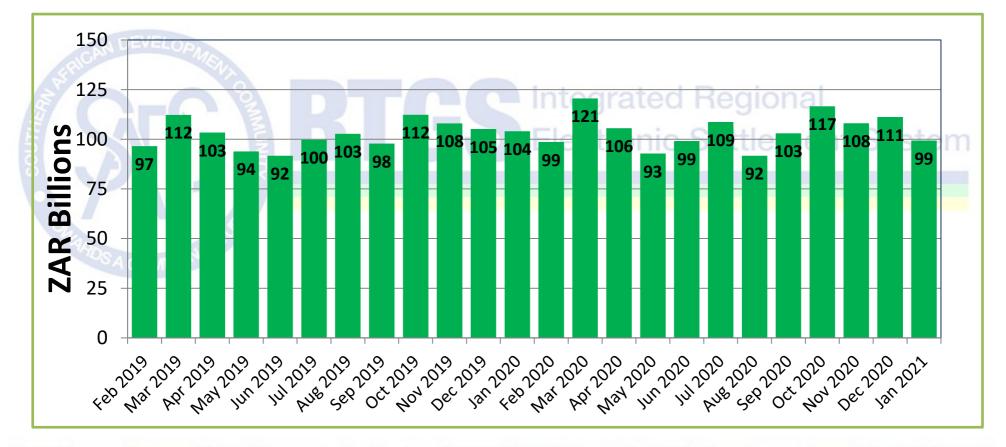

# Total number of transactions settled

Total number of transactions settled to date is 2,019,818 representing the value of ZAR 7.91 Trillion\*

\*(USD 520.66 Billion/EUR 429.99 Billion)

Peak monthly volume of 32,976 transactions was in Oct 2019 and peak value of ZAR 120.57 Billion was in Mar 2020