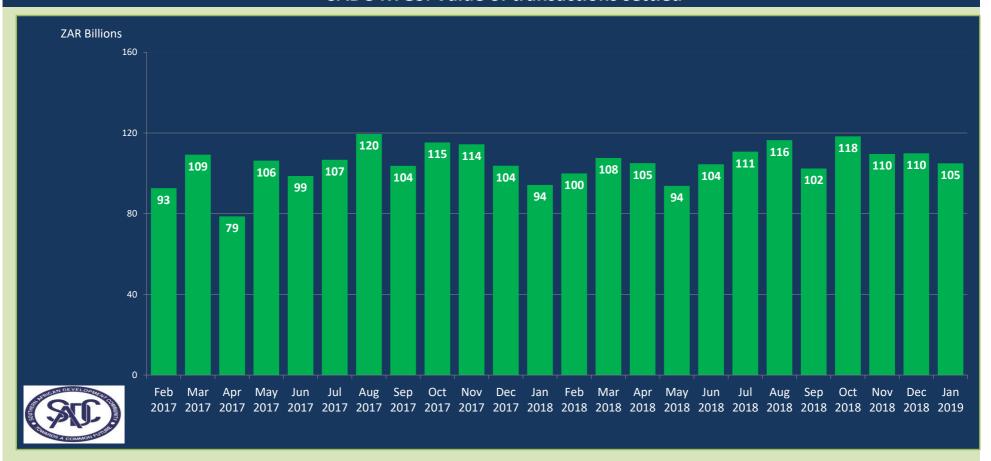

### **SADC-RTGS: Value of transactions settled**

#### In January 2019

SADC-RTGS processed **27,150** transactions to the value of **ZAR 104.97 Billion** 

Average number of transactions processed per day were **1,234** representing the average value of **ZAR 4.77 Billion** 

Total number of transactions settled to date is 1,329,130 representing the value of ZAR 5.43 Trillion

(USD 407.19 Billion/EUR 353.94 Billion)\*

Peak volume of 32,059 transactions was in Oct 2018 and peak value of ZAR 119.53 Billion

was in **Aug 2017** 

Total Number of participating countries is 14

Total Number of participating Banks including central banks is **81** 

USD/ZAR 1: 13.3249 and EUR/ZAR 1: 15.3296 exchange rate as at end of January 2019 as per South African Reserve Bank published rates.