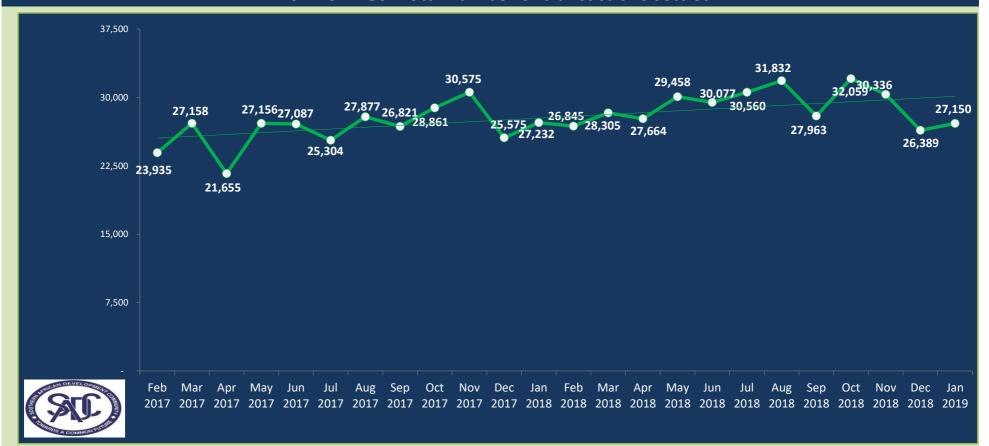

### **SADC-RTGS: Total number of transactions settled**

#### In January 2019

SADC-RTGS processed **27,150** transactions to the value of **ZAR 104.97 Billion** 

Average number of transactions processed per day were **1,234** representing the average value of **ZAR 4.77 Billion** 

Total number of transactions settled to date is 1,329,130 representing the value of ZAR 5.43 Trillion

(USD 407.19 Billion/EUR 353.94 Billion)\*

Peak volume of 32,059 transactions was in Oct 2018 and peak value of ZAR 119.53 Billion

was in **Aug 2017** 

Total Number of participating countries is 14

Total Number of participating Banks including central banks is **81** 

USD/ZAR 1: 13.3249 and EUR/ZAR 1: 15.3296 exchange rate as at end of January 2019 as per South African Reserve Bank published rates.