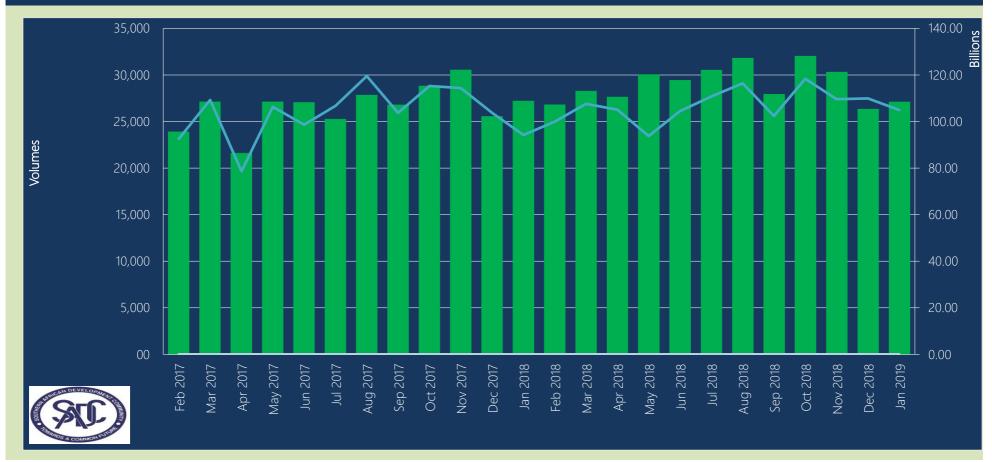

of transactions processed per day were **1,234** representing the average value of **ZAR 4.77 Billion** 

Total number of transactions settled to date is 1,329,130 representing the value of ZAR 5.43 Trillion

(USD 407.19 Billion/EUR 353.94 Billion)\*

Peak volume of 32,059 transactions was in Oct 2018 and peak value of ZAR 119.53 Billion

was in **Aug 2017** 

Total Number of participating countries is 14

Total Number of participating Banks including central banks is **81** 



USD/ZAR 1: 13.3249 and EUR/ZAR 1: 15.3296 exchange rate as at end of January 2019 as per South African Reserve Bank published rates.

### **SADC-RTGS: Total number of transactions settled**



### **SADC-RTGS: Value of transactions settled**



## SADC-RTGS: Transactions volumes vs values of transactions settled



## SADC-RTGS: Summary: six months

| Month    | No of cycle days |                                |                                                       |                                                     |                                                               |                                |                                                       |                                            |                                                               |
|----------|------------------|--------------------------------|-------------------------------------------------------|-----------------------------------------------------|---------------------------------------------------------------|--------------------------------|-------------------------------------------------------