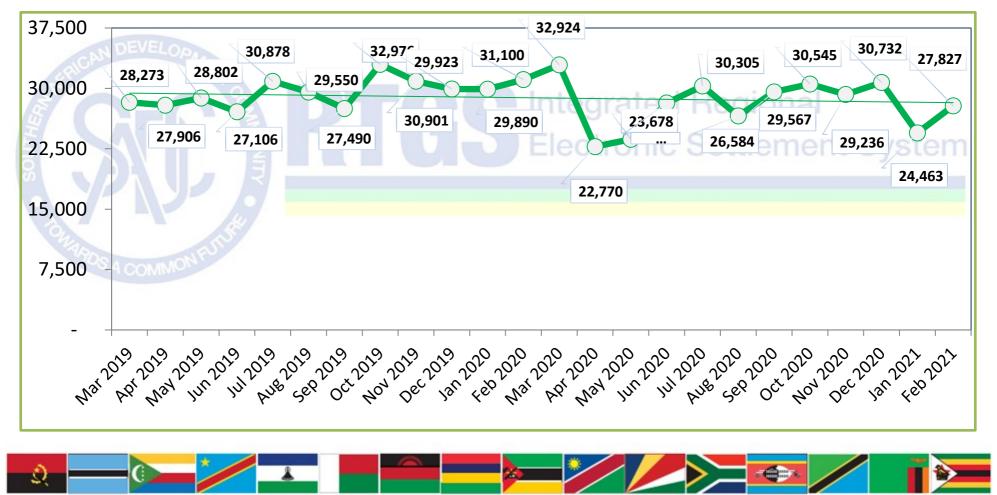

Total number of transactions settled to date is 2,047,645 representing the value of ZAR 8.02 Trillion\*

\*(USD 540.22 Billion/EUR 435.76 Billion)

Peak monthly volume of 32,976 transactions was in Oct 2019 and peak value of ZAR 120.57 Billion was in Mar 2020

# Total number of transactions settled