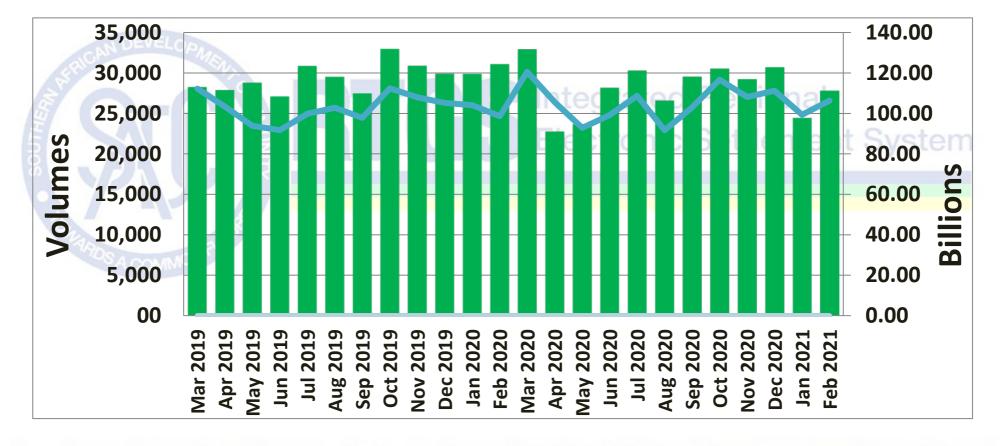

Total number of transactions settled to date is 2,047,645 representing the value of ZAR 8.02 Trillion\*

\*(USD 540.22 Billion/EUR 435.76 Billion)

Peak monthly volume of 32,976 transactions was in Oct 2019 and peak value of ZAR 120.57 Billion was in Mar 2020

# Volume vs Value of transactions settled