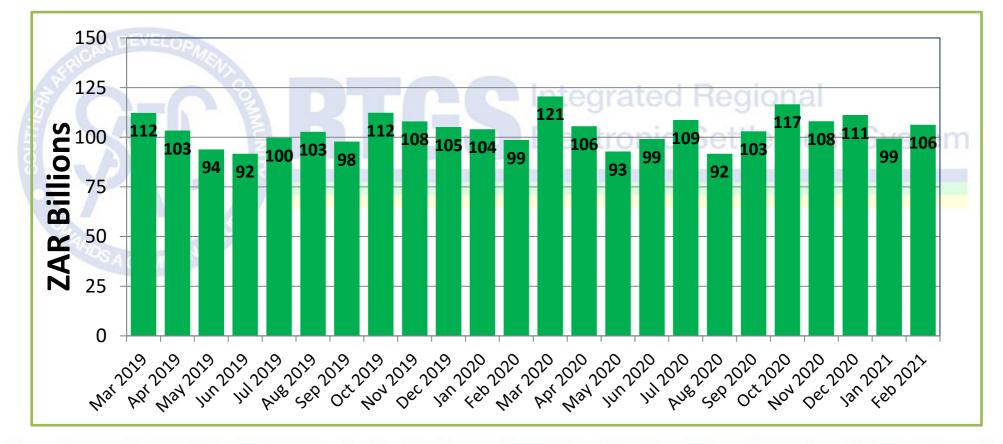

### **SADC-RTGS** Main Indicators

In February 2021

SADC-RTGS processed 27,827 transactions to the value of ZAR 106.28 Billion

Average number of transactions processed per day were 1,391 representing the average value of ZAR 5.31 Billion

Total number of transactions settled to date is 2,047,645 representing the value of ZAR 8.02 Trillion\*

\*(USD 540.22 Billion/EUR 435.76 Billion)

Peak monthly volume of 32,976 transactions was in Oct 2019 and peak value of ZAR 120.57 Billion was in Mar 2020

# Total Value of transactions settled