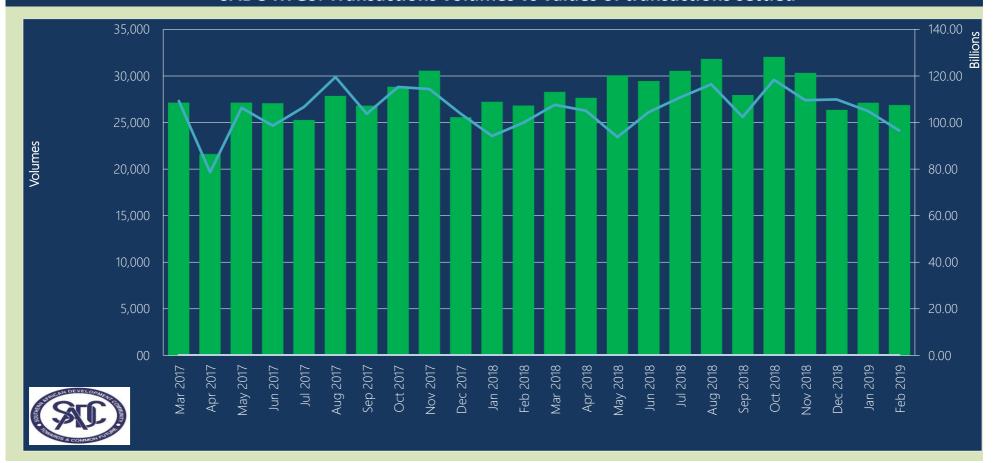

## SADC-RTGS: Transactions volumes vs values of transactions settled

#### In February 2019

SADC-RTGS processed 26,895 transactions to the value of ZAR 96.55 Billion

Average number of transactions processed per day were 1,345 representing the average value

of ZAR 4.83 Billion

Total number of transactions settled to date is 1,356,025 representing the value of ZAR 5.52 Trillion

(USD 395.77 Billion/EUR 347.57 Billion)\*

Peak volume of 32,059 transactions was in Oct 2018 and peak value of ZAR 119.53 Billion

was in **Aug 2017** 

Total Number of participating countries is 14

Total Number of participating Banks including central banks is **81** 

USD/ZAR 1: 13.9532 and EUR/ZAR 1: 15.8885 exchange rate as at end of February 2019 as per South African Reserve Bank published rates.