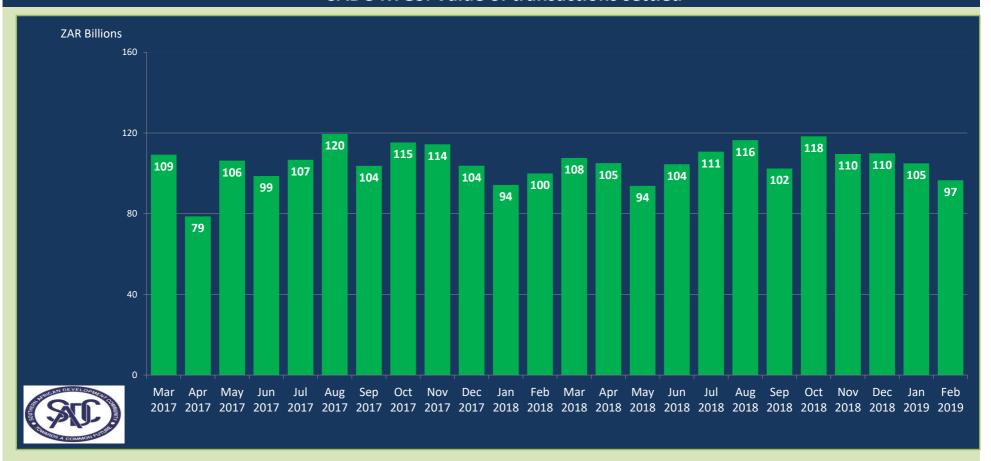

## **SADC-RTGS: Value of transactions settled**

#### In February 2019

SADC-RTGS processed 26,895 transactions to the value of ZAR 96.55 Billion

Average number of transactions processed per day were 1,345 representing the average value

of ZAR 4.83 Billion

Total number of transactions settled to date is 1,356,025 representing the value of ZAR 5.52 Trillion

(USD 395.77 Billion/EUR 347.57 Billion)\*

Peak volume of 32,059 transactions was in Oct 2018 and peak value of ZAR 119.53 Billion

was in **Aug 2017** 

Total Number of participating countries is 14

Total Number of participating Banks including central banks is **81** 

USD/ZAR 1: 13.9532 and EUR/ZAR 1: 15.8885 exchange rate as at end of February 2019 as per South African Reserve Bank published rates.