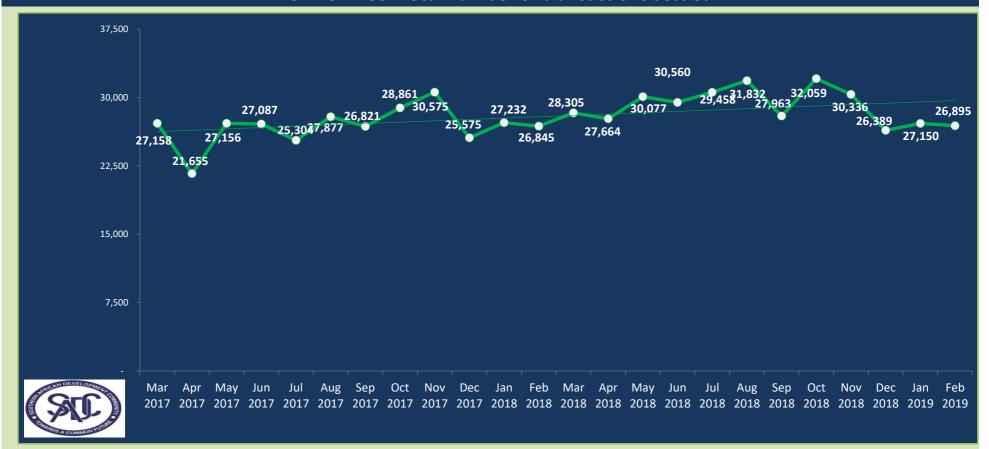

## **SADC-RTGS: Total number of transactions settled**

#### In February 2019

SADC-RTGS processed 26,895 transactions to the value of ZAR 96.55 Billion

Average number of transactions processed per day were 1,345 representing the average value

of ZAR 4.83 Billion

Total number of transactions settled to date is 1,356,025 representing the value of ZAR 5.52 Trillion

(USD 395.77 Billion/EUR 347.57 Billion)\*

Peak volume of 32,059 transactions was in Oct 2018 and peak value of ZAR 119.53 Billion

was in **Aug 2017** 

Total Number of participating countries is 14

Total Number of participating Banks including central banks is **81** 

USD/ZAR 1: 13.9532 and EUR/ZAR 1: 15.8885 exchange rate as at end of February 2019 as per South African Reserve Bank published rates.