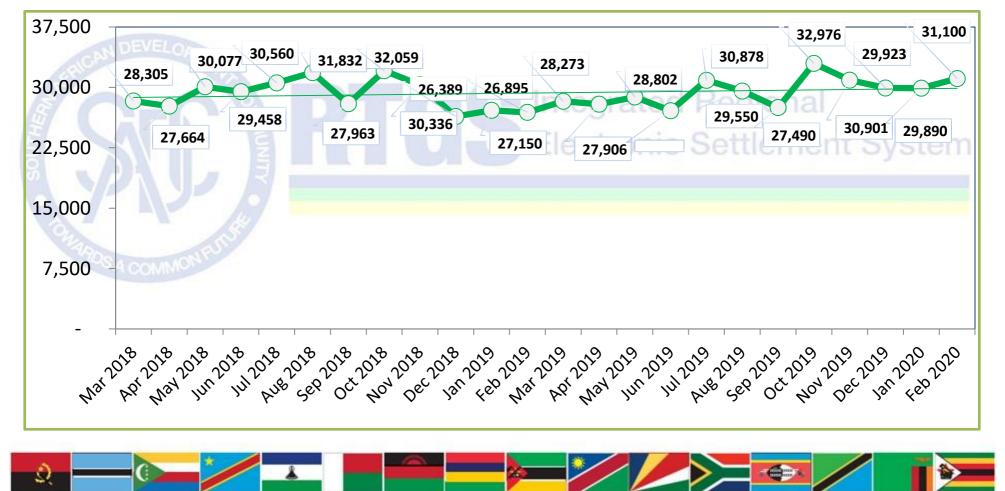

# Total number of transactions settled

Total number of transactions settled to date is 1,710,820 representing the value of ZAR 6.75 Trillion\*

\*(USD 432.36 Billion/EUR 392.18 Billion)

Peak monthly volume of 32,976 transactions was in Oct 2019 and peak value of ZAR 119.53 Billion was in Aug 2017