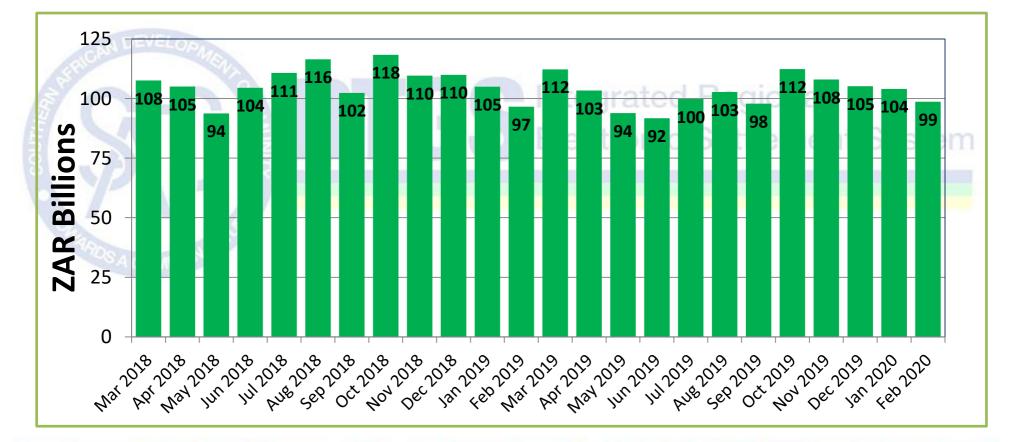

# Total Value of transactions settled

Total number of transactions settled to date is 1,710,820 representing the value of ZAR 6.75 Trillion\*

\*(USD 432.36 Billion/EUR 392.18 Billion)

Peak monthly volume of 32,976 transactions was in Oct 2019 and peak value of ZAR 119.53 Billion was in Aug 2017