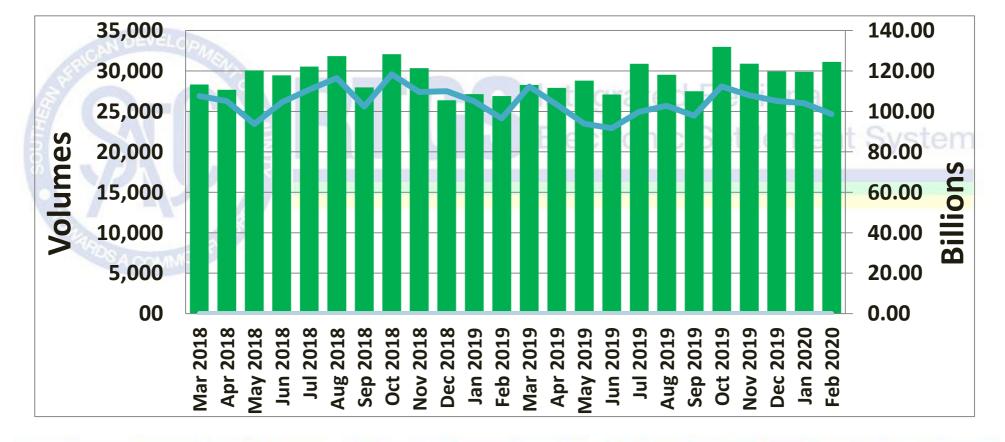

# Volume vs Value of transactions settled

Total number of transactions settled to date is 1,710,820 representing the value of ZAR 6.75 Trillion\*

\*(USD 432.36 Billion/EUR 392.18 Billion)

Peak monthly volume of 32,976 transactions was in Oct 2019 and peak value of ZAR 119.53 Billion was in Aug 2017