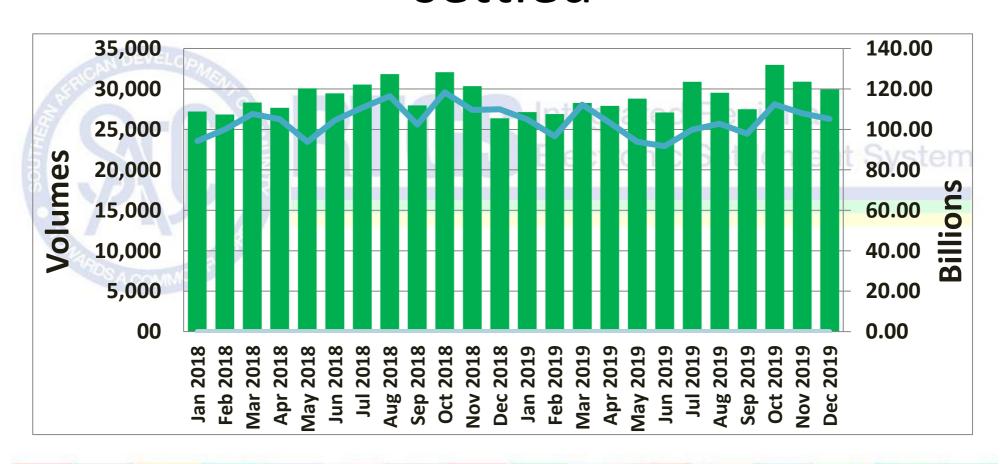

#### In December 2019

SADC-RTGS processed 29,923 transactions to the value of ZAR 105.16 Billion

Average number of transactions processed per day were 1,575 representing the average value of ZAR 5.53 Billion

Total number of transactions settled to date is 1,649,830 representing the value of ZAR 6.55 Trillion\*

\*(USD 466.42 Billion/EUR 416 Billion)

Peak monthly volume of 32,976 transactions was in Oct 2019 and peak value of ZAR 119.53 Billion was in Aug 2017

# Volume vs Value of transactions settled