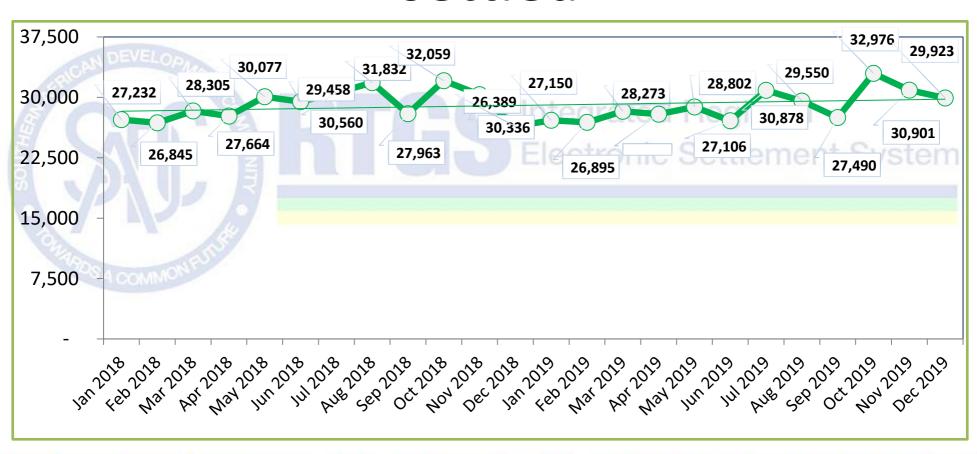

### Total number of transactions settled

#### In December 2019

SADC-RTGS processed 29,923 transactions to the value of ZAR 105.16 Billion

Average number of transactions processed per day were 1,575 representing the average value of ZAR 5.53 Billion

Total number of transactions settled to date is 1,649,830 representing the value of ZAR 6.55 Trillion\*

\*(USD 466.42 Billion/EUR 416 Billion)

Peak monthly volume of 32,976 transactions was in Oct 2019 and peak value of ZAR 119.53 Billion was in Aug 2017