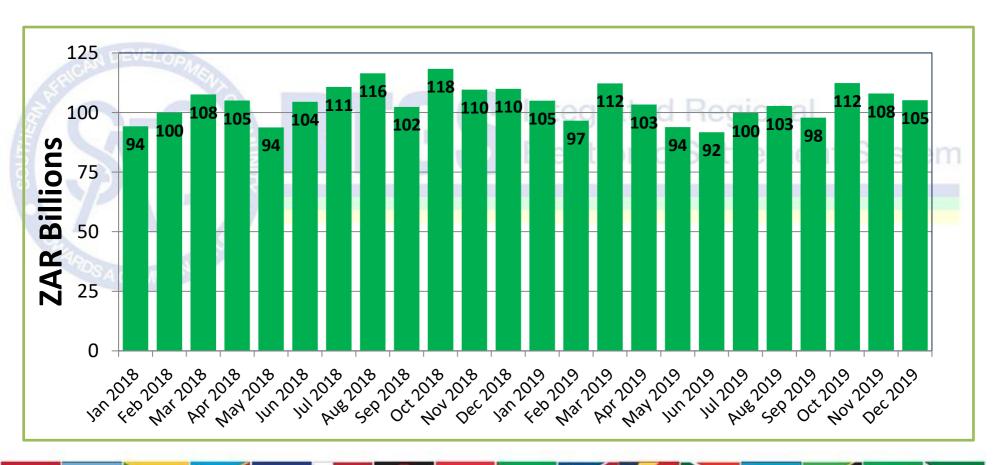

#### In December 2019

SADC-RTGS processed 29,923 transactions to the value of ZAR 105.16 Billion

Average number of transactions processed per day were 1,575 representing the average value of ZAR 5.53 Billion

Total number of transactions settled to date is 1,649,830 representing the value of ZAR 6.55 Trillion\*

\*(USD 466.42 Billion/EUR 416 Billion)

Peak monthly volume of 32,976 transactions was in Oct 2019 and peak value of ZAR 119.53 Billion was in Aug 2017

### Total Value of transactions settled