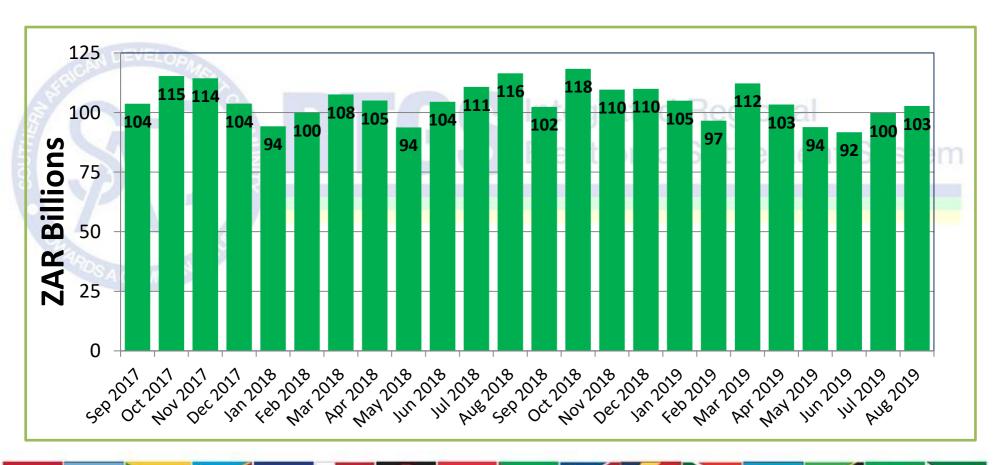

### Total Value of transactions settled

#### In August 2019

SADC-RTGS processed 29,550 transactions to the value of ZAR 102.77 Billion

Average number of transactions processed per day were 1,407 representing the average value of ZAR 4.89 Billion

Total number of transactions settled to date is 1,528,540 representing the value of ZAR 6.13 Trillion\*

\*(USD 402.18 Billion/EUR 364.32 Billion)

Peak monthly volume of 32,059 transactions was in Oct 2018 and peak value of ZAR 119.53 Billion was in Aug 2017