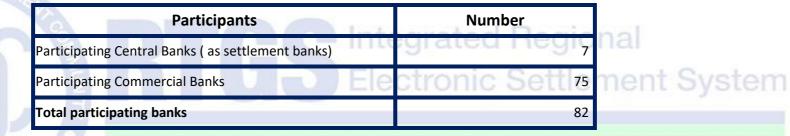

Total Number of participating countries: 14

Total Number of participating Banks (including central banks): 82

USD/ZAR 1:15.2324 and EUR/ZAR 1:16.8151 exchange rate as at end of August 2019 (Rates as published on South African Reserve Bank Website)

#### Transactions Summary: Per country

| Countries               | Number |
|-------------------------|--------|
| Participating Countries | 14     |

| Operators                   | Number |
|-----------------------------|--------|
| Regional Clearing Operators | 1      |