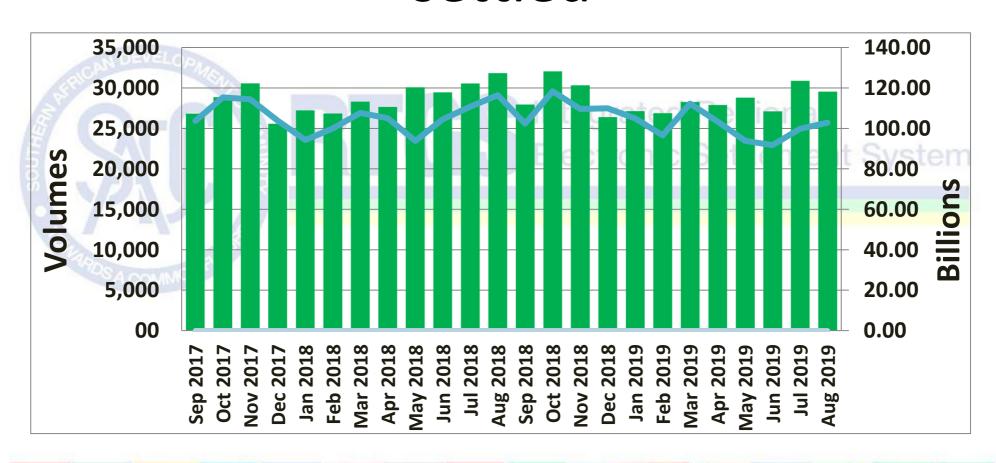

## Volume vs Value of transactions settled

Total number of transactions settled to date is 1,528,540 representing the value of ZAR 6.13 Trillion\*

\*(USD 402.18 Billion/EUR 364.32 Billion)

Peak monthly volume of 32,059 transactions was in Oct 2018 and peak value of ZAR 119.53 Billion was in Aug 2017