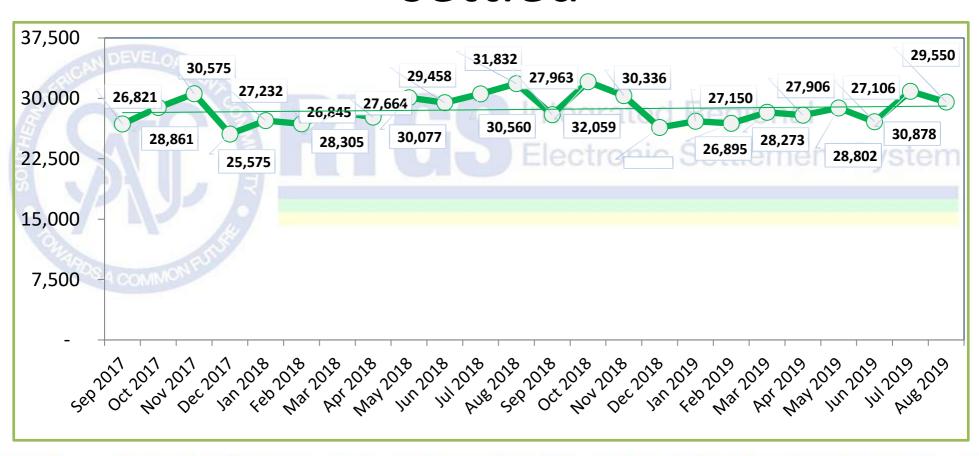

### Total number of transactions settled

#### In August 2019

SADC-RTGS processed 29,550 transactions to the value of ZAR 102.77 Billion

Average number of transactions processed per day were 1,407 representing the average value of ZAR 4.89 Billion

Total number of transactions settled to date is 1,528,540 representing the value of ZAR 6.13 Trillion\*

\*(USD 402.18 Billion/EUR 364.32 Billion)

Peak monthly volume of 32,059 transactions was in Oct 2018 and peak value of ZAR 119.53 Billion was in Aug 2017