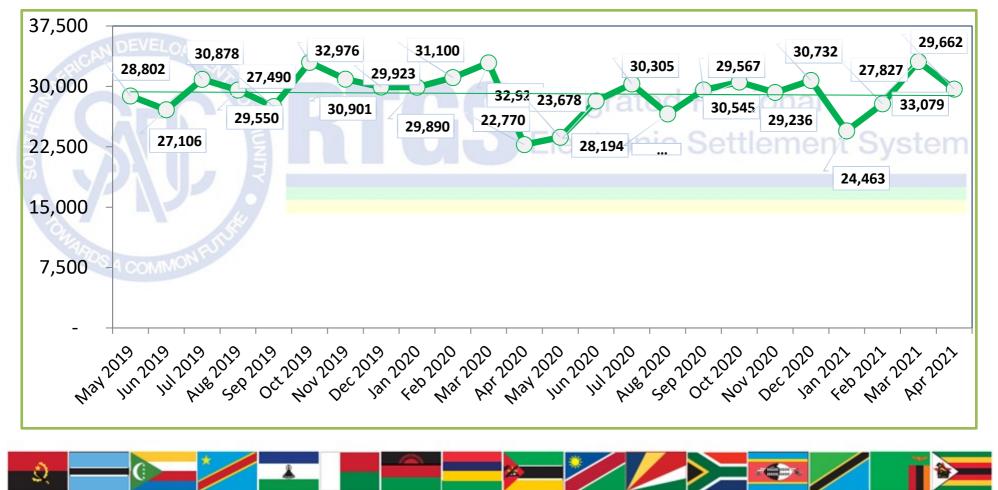

# Total number of transactions settled

Total number of transactions settled to date is 2,110,386 representing the value of ZAR 8.25 Trillion\*

\*(USD 573.88 Billion/EUR 448.66 Billion)

Peak monthly volume of 33,079 transactions was in Mar 2021 and peak value of ZAR 132.07 Billion was in Mar 2021