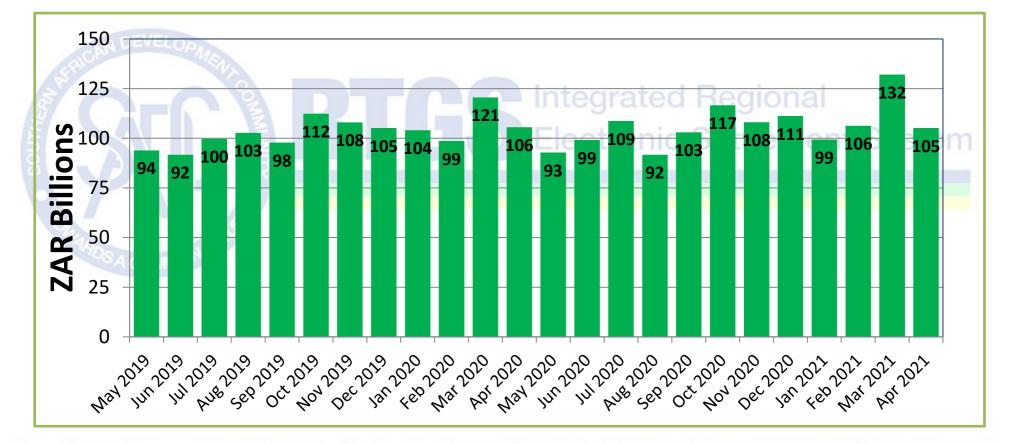

# Total Value of transactions settled

#### In April 2021

SADC-RTGS processed 29,662 transactions to the value of ZAR 105.18 Billion

Average number of transactions processed per day were 1,561 representing the average value of ZAR 5.54 Billion

Total number of transactions settled to date is 2,110,386 representing the value of ZAR 8.25 Trillion\*

\*(USD 573.88 Billion/EUR 448.66 Billion)

Peak monthly volume of 33,079 transactions was in Mar 2021 and peak value of ZAR 132.07 Billion was in Mar 2021