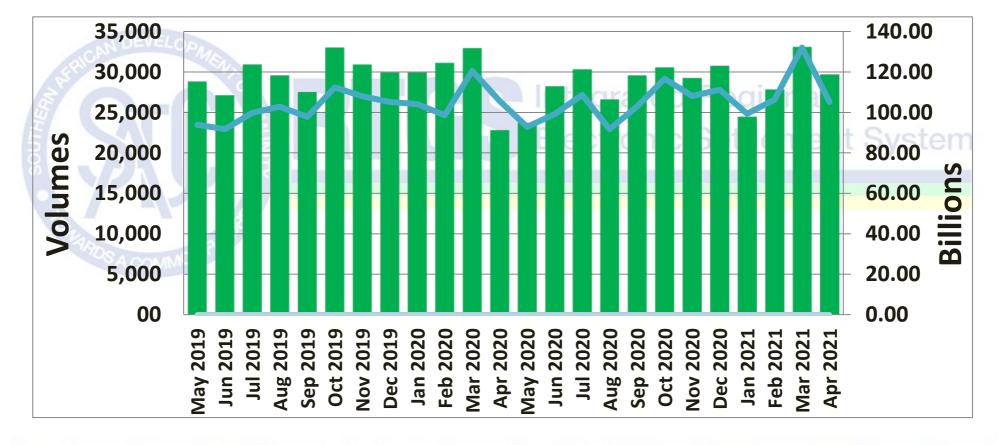

# Volume vs Value of transactions settled

Total number of transactions settled to date is 2,110,386 representing the value of ZAR 8.25 Trillion\*

\*(USD 573.88 Billion/EUR 448.66 Billion)

Peak monthly volume of 33,079 transactions was in Mar 2021 and peak value of ZAR 132.07 Billion was in Mar 2021