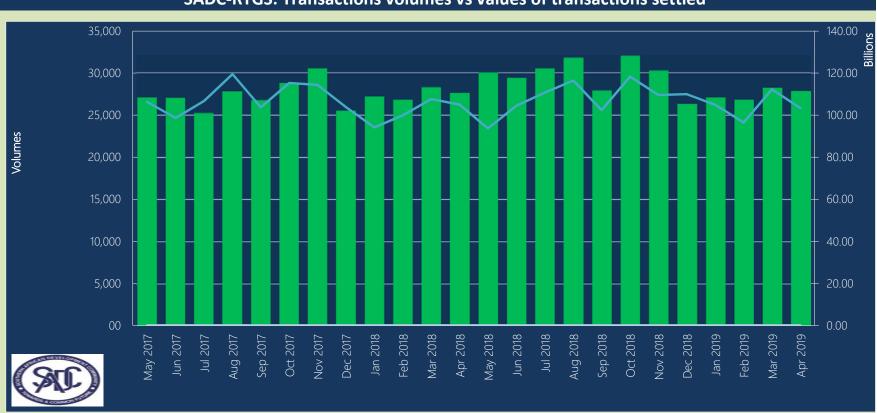

## SADC-RTGS: Value of transactions settled

SADC-RTGS: Transactions volumes vs values of transactions settled

|   | SADC-RTGS: Summary: six months |                  |                                |                                                       |       |                                                               |              |                                |                                                       |                                                     |                                                               |
|---|--------------------------------|------------------|--------------------------------|-------------------------------------------------------|-------|---------------------------------------------------------------|--------------|--------------------------------|-------------------------------------------------------|-----------------------------------------------------|---------------------------------------------------------------|
| Γ | Month                          | No of cycle days | CPL Payments                   |                                                       |       |                                                               | RTL Payments |                                |                                                       |                                                     |                                                               |
|   |                                |                  | No. of settled<br>transactions | Value of<br>settled<br>transactions<br>(ZAR billions) | •     | Average value<br>of settled<br>transactions<br>(ZAR billions) |              | No. of settled<br>Transactions | Value of<br>settled<br>Transactions<br>(ZAR millions) | Average no<br>of settled<br>transactions<br>per day | Average value<br>of settled<br>transactions<br>(ZAR millions) |
|   | Nov 2018                       | 22               | 30,226                         | 109.06                                                | 1,374 | 4.96                                                          |              | 110                            | 542.81                                                | 5                                                   | 24.67                                                         |
|   | Dec 2018                       | 18               | 26,309                         | 109.34                                                | 1,462 | 6.07                                                          |              | 80                             | 607.58                                                | 4                                                   | 33.75                                                         |
|   | Jan 2019                       | 22               | 27,103                         | 104.50                                                | 1,232 | 4.75                                                          |              | 47                             | 468.42                                                | 2                                                   | 21.29                                                         |
|   | Feb 2019                       | 20               | 26,843                         | 96.07                                                 | 1,342 | 4.80                                                          |              | 52                             | 478.66                                                | 3                                                   | 23.93                                                         |
|   | Mar 2019                       | 20               | 28,203                         | 111.44                                                | 1,410 | 5.57                                                          |              | 70                             | 804.89                                                | 4                                                   | 40.24                                                         |
|   | Apr 2019                       | 20               | 27,799                         | 102.68                                                | 1,390 | 5.13                                                          |              | 107                            | 695.77                                                | 5                                                   | 34.79                                                         |