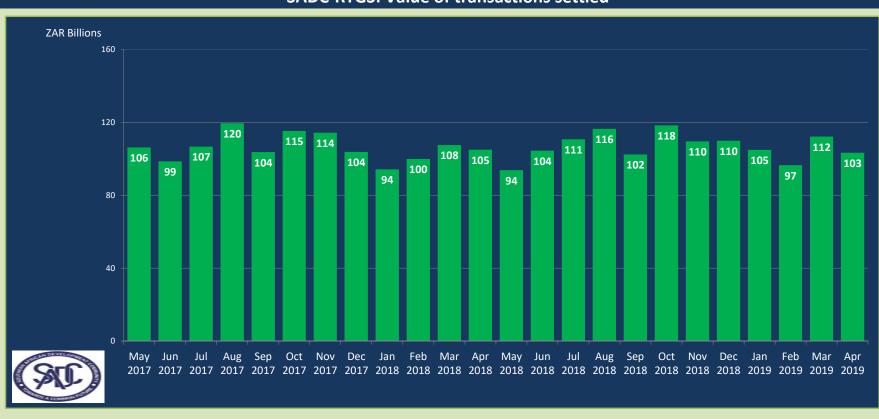

## **SADC-RTGS: Main indicators** In April 2019 SADC-RTGS processed **27,906** transactions to the value of **ZAR** 103.38 Billion Average number of transactions processed per day were **1,395** representing the average value of ZAR 5.17 Billion Total number of transactions settled to date is **1,412,204** representing the value of **ZAR** 5.74 Trillion 357.38 Billion)\* (USD 400.36 Billion/ EUR 119.53 Billion and peak value of **ZAR** Peak volume of **32,059** transactions was in Oct 2018 was in Aug 2017 Total Number of participating countries is 14 Total Number of participating Banks including central banks is 81

## SADC-RTGS: Value of transactions settled

SADC-RTGS: Transactions volumes vs values of transactions settled

|   | SADC-RTGS: Summary: six months |                  |                                |                                                       |       |                                                               |              |                                |                                                       |                                                     |                                                               |
|---|--------------------------------|------------------|--------------------------------|-------------------------------------------------------|-------|---------------------------------------------------------------|--------------|--------------------------------|-------------------------------------------------------|-----------------------------------------------------|---------------------------------------------------------------|
| Γ | Month                          | No of cycle days | CPL Payments                   |                                                       |       |                                                               | RTL Payments |                                |                                                       |                                                     |                                                               |
|   |                                |                  | No. of settled<br>transactions | Value of<br>settled<br>transactions<br>(ZAR billions) | •     | Average value<br>of settled<br>transactions<br>(ZAR billions) |              | No. of settled<br>Transactions | Value of<br>settled<br>Transactions<br>(ZAR millions) | Average no<br>of settled<br>transactions<br>per day | Average value<br>of settled<br>transactions<br>(ZAR millions) |
|   | Nov 2018                       | 22               | 30,226                         | 109.06                                                | 1,374 | 4.96                                                          |              | 110                            | 542.81                                                | 5                                                   | 24.67                                                         |
|   | Dec 2018                       | 18               | 26,309                         | 109.34                                                | 1,462 | 6.07                                                          |              | 80                             | 607.58                                                | 4                                                   | 33.75                                                         |
|   | Jan 2019                       | 22               | 27,103                         | 104.50                                                | 1,232 | 4.75                                                          |              | 47                             | 468.42                                                | 2                                                   | 21.29                                                         |
|   | Feb 2019                       | 20               | 26,843                         | 96.07                                                 | 1,342 | 4.80                                                          |              | 52                             | 478.66                                                | 3                                                   | 23.93                                                         |
|   | Mar 2019                       | 20               | 28,203                         | 111.44                                                | 1,410 | 5.57                                                          |              | 70                             | 804.89                                                | 4                                                   | 40.24                                                         |
|   | Apr 2019                       | 20               | 27,799                         | 102.68                                                | 1,390 | 5.13                                                          |              | 107                            | 695.77                                                | 5                                                   | 34.79                                                         |