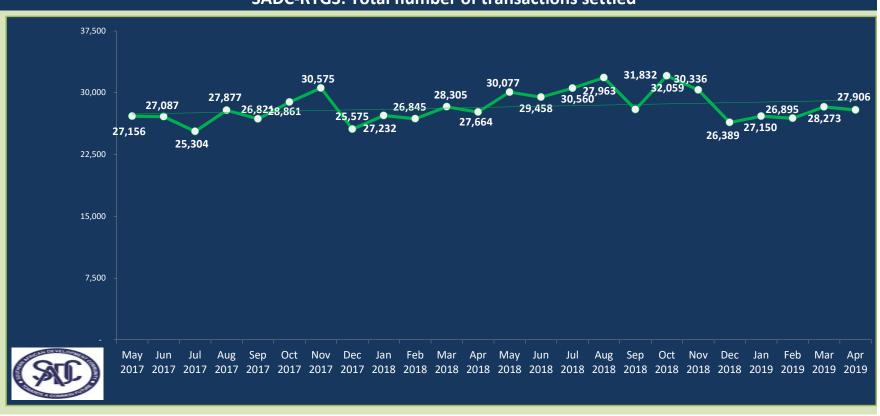

## **SADC-RTGS: Main indicators** In April 2019 SADC-RTGS processed **27,906** transactions to the value of **ZAR** 103.38 Billion Average number of transactions processed per day were **1,395** representing the average value of ZAR 5.17 Billion Total number of transactions settled to date is **1,412,204** representing the value of **ZAR** 5.74 Trillion 357.38 Billion)\* (USD 400.36 Billion/ EUR 119.53 Billion and peak value of **ZAR** Peak volume of **32,059** transactions was in Oct 2018 was in Aug 2017 Total Number of participating countries is 14 Total Number of participating Banks including central banks is 81

USD/ZAR 1: 14.3319 and EUR/ZAR 1: 16.0553 exchange rate as at end of April 2019 as per South African I

as per South African Reserve Bank published rates.

SADC-RTGS: Total number of transactions settled