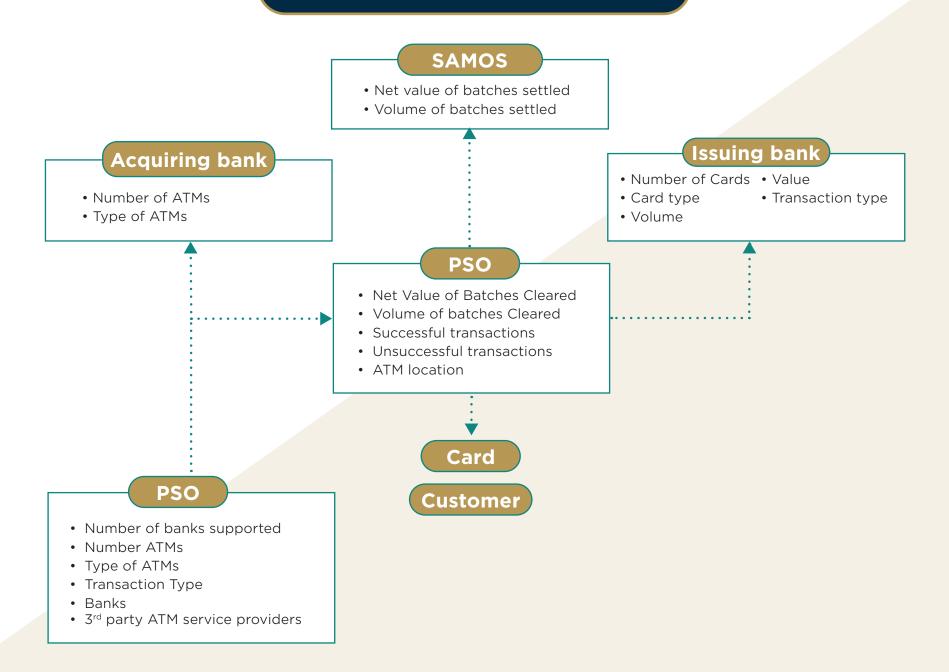

frastructure volume and value

Participant specific (issuer or acquirer): transactional data from different instruments and infrastructure Sector specific: volume and value

Transactional data from different instruments. infrastructure and sector specific; volume and value

Transactional data from different instruments or infrastructure volumes and vlaue



Settlement participants: Banks and designated settlement participants (DSPs)

**PSOs** 

Clearing participants: Banks and designated clearing participants

Clearing participants: Banks and designated clearing participants (DCPs)

TPPPs and SOs

**System operators** 

Debit Credit AC Registered Other ATM RTC PayShap POS debit DebiCheck credit card card mandate cards

## **National payment system**



# **National payment system: ATMs**



# National payment system: Card



# National payment system: Debit pull



# National payment system: Credit push