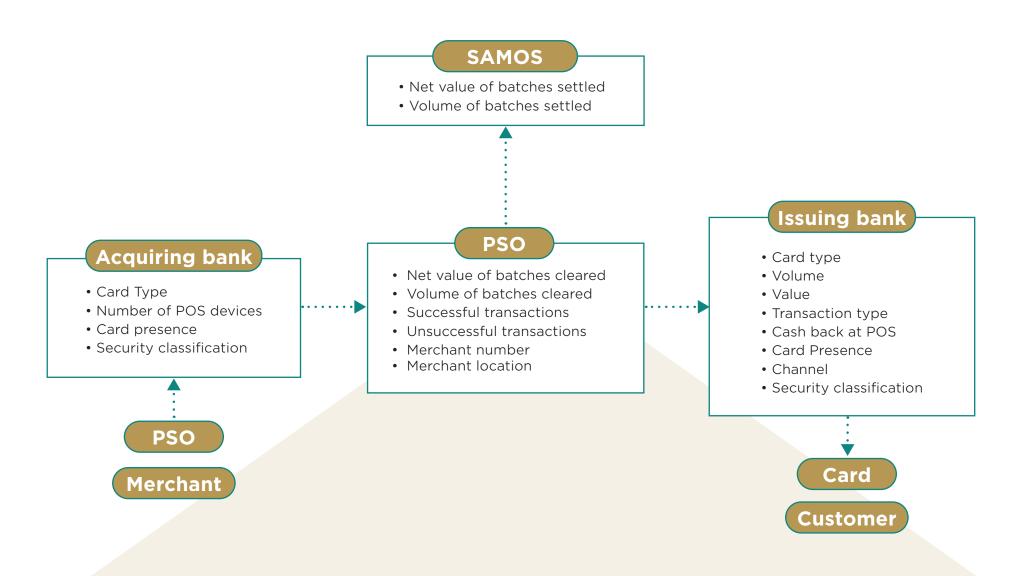

icipant specific (issuer or acquirer): transactional data from different instruments and infrastructure Sector specific: volume and value

Transactional data from different instruments. infrastructure and sector specific; volume and value

Transactional data from different instruments or infrastructure volumes and vlaue



Settlement participants: Banks and designated settlement participants (DSPs)

**PSOs** 

Clearing participants: Banks and designated clearing participants

Clearing participants: Banks and designated clearing participants (DCPs)

TPPPs and SOs

**System operators** 

Debit Credit AC Registered Other ATM RTC PayShap POS debit DebiCheck credit card card mandate cards

## **National payment system**



# **National payment system: ATMs**



# National payment system: Card



# National payment system: Debit pull



# National payment system: Credit push