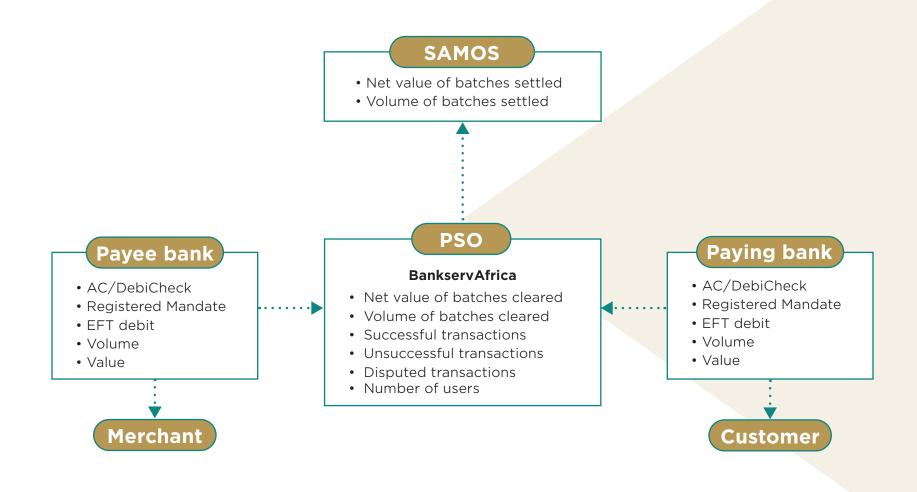

ansactional data from different instruments and infrastructure Sector specific: volume and value

Transactional data from different instruments. infrastructure and sector specific; volume and value

Transactional data from different instruments or infrastructure volumes and vlaue



Settlement participants: Banks and designated settlement participants (DSPs)

**PSOs** 

Clearing participants: Banks and designated clearing participants

Clearing participants: Banks and designated clearing participants (DCPs)

TPPPs and SOs

**System operators** 

Debit Credit AC Registered Other ATM RTC PayShap POS debit DebiCheck credit card card mandate cards

## **National payment system**



# **National payment system: ATMs**



# National payment system: Card



# National payment system: Debit pull



# National payment system: Credit push