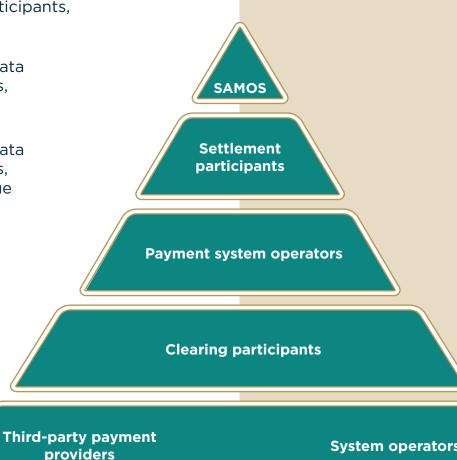

#### **National payment system**

Settlement batch and gross settlement data from different settlement participants, and PCHs' volume and value

Clearing batch and transactional data from different clearing participants, and PCHs' volume and value

Clearing batch and transactional data from different clearing participants, and infrastructure volume and value

Participant specific (issuer or acquirer): transactional data from different instruments and infrastructure Sector specific: volume and value

Transactional data from different instruments. infrastructure and sector specific; volume and value

Transactional data from different instruments or infrastructure volumes and vlaue

Settlement participants: Banks and designated settlement participants (DSPs)

**PSOs** 

Clearing participants: Banks and designated clearing participants

Clearing participants: Banks and designated clearing participants (DCPs)

TPPPs and SOs

**System operators** 

Debit Credit AC Registered Other ATM RTC PayShap POS debit DebiCheck credit card card mandate cards