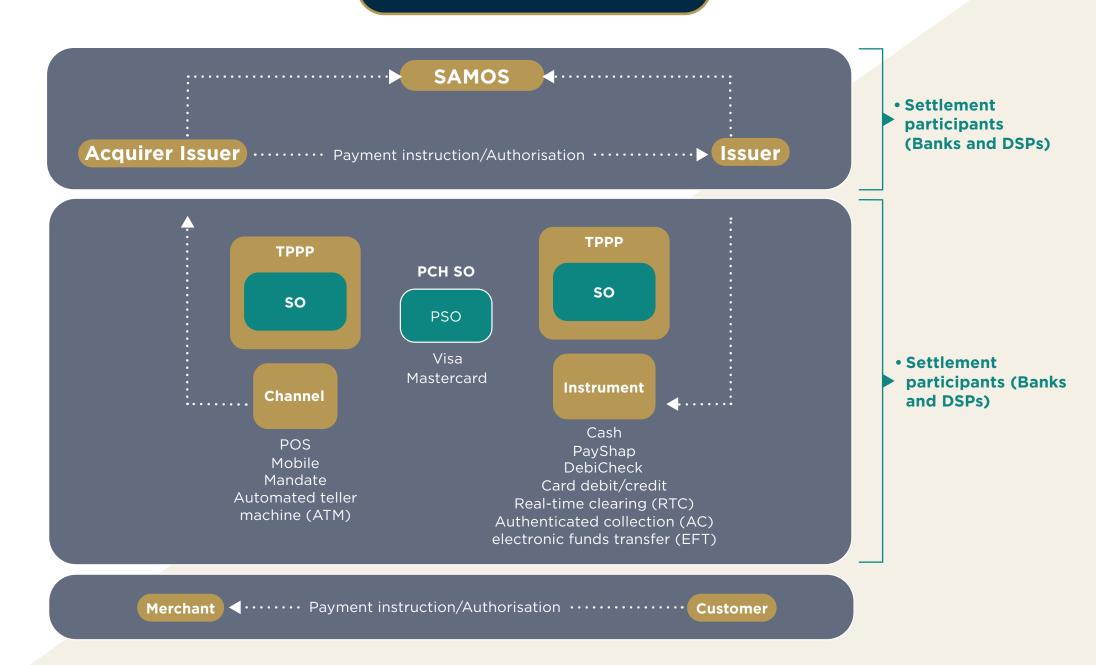

#### **National payment system**

Settlement batch and gross settlement data from different settlement participants, and PCHs' volume and value

Clearing batch and transactional data from different clearing participants, and PCHs' volume and value

Clearing batch and transactional data from different clearing participants, and infrastructure volume and value

Participant specific (issuer or acquirer): transactional data from different instruments and infrastructure Sector specific: volume and value

Transactional data from different instruments. infrastructure and sector specific; volume and value

Transactional data from different instruments or infrastructure volumes and vlaue

Settlement participants: Banks and designated settlement participants (DSPs)

**PSOs** 

Clearing participants: Banks and designated clearing participants

Clearing participants: Banks and designated clearing participants (DCPs)

TPPPs and SOs

**System operators** 

Debit Credit AC Registered Other ATM RTC PayShap POS debit DebiCheck credit card card mandate cards