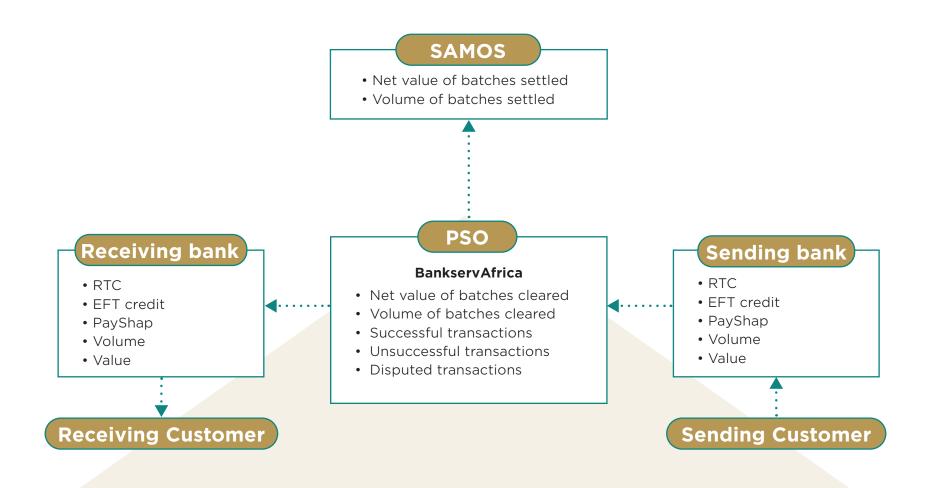

s and infrastructure Sector specific: volume and value

Transactional data from different instruments. infrastructure and sector specific; volume and value

Transactional data from different instruments or infrastructure volumes and vlaue



Settlement participants: Banks and designated settlement participants (DSPs)

**PSOs** 

Clearing participants: Banks and designated clearing participants

Clearing participants: Banks and designated clearing participants (DCPs)

TPPPs and SOs

**System operators** 

Debit Credit AC Registered Other ATM RTC PayShap POS debit DebiCheck credit card card mandate cards

## **National payment system**



# **National payment system: ATMs**



# National payment system: Card



# National payment system: Debit pull



# National payment system: Credit push