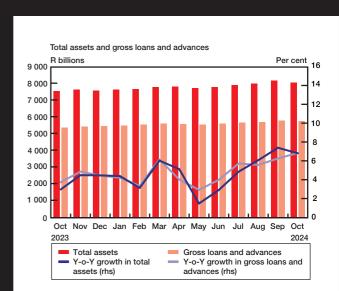

## October 2024

| Number of banks in South Africa                                |                  |                         |                     |  |
|----------------------------------------------------------------|------------------|-------------------------|---------------------|--|
| of which local branches of foreign b                           | anks             |                         | 11                  |  |
|                                                                | October          |                         |                     |  |
|                                                                | 2023             | 2024                    | %                   |  |
|                                                                | Rbn <sup>1</sup> | <b>Rbn</b> <sup>1</sup> | Growth <sup>1</sup> |  |
| Balance sheet items                                            |                  |                         |                     |  |
| Selected assets                                                |                  |                         |                     |  |
| Total assets                                                   | 7 532            | 8 044                   | 6.8                 |  |
| Gross loans and advances                                       | 5 350            | 5 715                   | 6.8                 |  |
| Homeloans                                                      | 1 290            | 1 329                   | 3.0                 |  |
| Commercial mortgages                                           | 407              | 414                     | 1.7                 |  |
| Credit cards                                                   | 161              | 176                     | 8.8                 |  |
| Lease and instalment debtors                                   | 573              | 608                     | 6.1                 |  |
| Overdrafts                                                     | 257              | 275                     | 6.7                 |  |
| Term loans                                                     | 1 112            | 1 205                   | 8.4                 |  |
| Redeemable preference shares                                   | 116              | 114                     | -2.0                |  |
| Factoring accounts, trade and other bills and BA's             | 56               | 48                      | -14.9               |  |
| Loans granted/deposits placed<br>under resale agreements       | 484              | 571                     | 18.1                |  |
| Bank intra-group balances                                      | 268              | 297                     | 11.1                |  |
| Other                                                          | 625              | 679                     | 8.6                 |  |
| Investment and trading positions                               | 1 049            | 1 132                   | 7.9                 |  |
| Derivative financial instruments                               | 289              | 245                     | -15.3               |  |
| Short term negotiable securities                               | 435              | 427                     | -2.0                |  |
| Selected liabilities                                           |                  |                         |                     |  |
| Deposits, current accounts and                                 | 0.005            | 0.004                   |                     |  |
| other creditors                                                | 6 205            | 6 684<br>1 292          | 7.7<br>8.2          |  |
| Current<br>Savings                                             | 1 194<br>475     | 534                     | 0.2<br>12.4         |  |
| Call                                                           | 1 269            | 1 348                   | 6.2                 |  |
| Fixed and notice                                               | 1 802            | 1 944                   | 7.9                 |  |
| Negotiable certificates of deposit                             | 606              | 588                     | -3.0                |  |
| Repurchase agreements                                          | 175              | 222                     | 26.7                |  |
| Other                                                          | 683              | 756                     | 10.6                |  |
| Derivative financial instruments and other trading liabilities | 376              | 363                     | -3.6                |  |
| Equity                                                         |                  |                         |                     |  |
| Total equity                                                   | 595              | 638                     | 7.1                 |  |
| Off-balance sheet items                                        |                  |                         |                     |  |
| Total off-balance sheet activities                             | 1 797            | 1 924                   | 7.1                 |  |