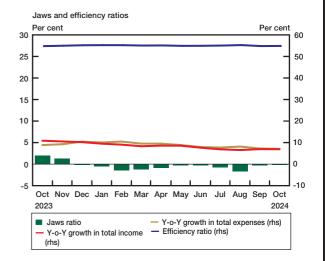

| October                                                                                                                                                                                                                                                                                                                                                                                                                                                   |        |  |  |  |
|-----------------------------------------------------------------------------------------------------------------------------------------------------------------------------------------------------------------------------------------------------------------------------------------------------------------------------------------------------------------------------------------------------------------------------------------------------------|--------|--|--|--|
| 2023                                                                                                                                                                                                                                                                                                                                                                                                                                                      | 2024   |  |  |  |
| %                                                                                                                                                                                                                                                                                                                                                                                                                                                         | %      |  |  |  |
|                                                                                                                                                                                                                                                                                                                                                                                                                                                           |        |  |  |  |
| 14.90                                                                                                                                                                                                                                                                                                                                                                                                                                                     | 15.58  |  |  |  |
| 1.10                                                                                                                                                                                                                                                                                                                                                                                                                                                      | 1.16   |  |  |  |
| 56.66                                                                                                                                                                                                                                                                                                                                                                                                                                                     | 56.75  |  |  |  |
| 4.09                                                                                                                                                                                                                                                                                                                                                                                                                                                      | 4.11   |  |  |  |
| 2.01                                                                                                                                                                                                                                                                                                                                                                                                                                                      | 2.08   |  |  |  |
| 2.88                                                                                                                                                                                                                                                                                                                                                                                                                                                      | 2.95   |  |  |  |
| 104.11                                                                                                                                                                                                                                                                                                                                                                                                                                                    | 113.99 |  |  |  |
| 228.86                                                                                                                                                                                                                                                                                                                                                                                                                                                    | 242.87 |  |  |  |
| 149.57                                                                                                                                                                                                                                                                                                                                                                                                                                                    | 161.71 |  |  |  |
| 214.43                                                                                                                                                                                                                                                                                                                                                                                                                                                    | 229.59 |  |  |  |
|                                                                                                                                                                                                                                                                                                                                                                                                                                                           |        |  |  |  |
|                                                                                                                                                                                                                                                                                                                                                                                                                                                           |        |  |  |  |
| 339.98                                                                                                                                                                                                                                                                                                                                                                                                                                                    | 343.61 |  |  |  |
| 58.73                                                                                                                                                                                                                                                                                                                                                                                                                                                     | 59.80  |  |  |  |
| 18.77                                                                                                                                                                                                                                                                                                                                                                                                                                                     | 18.71  |  |  |  |
| 147.99                                                                                                                                                                                                                                                                                                                                                                                                                                                    | 151.73 |  |  |  |
| 117.49                                                                                                                                                                                                                                                                                                                                                                                                                                                    | 118.94 |  |  |  |
|                                                                                                                                                                                                                                                                                                                                                                                                                                                           |        |  |  |  |
| 292.64                                                                                                                                                                                                                                                                                                                                                                                                                                                    | 302.78 |  |  |  |
| 5.47                                                                                                                                                                                                                                                                                                                                                                                                                                                      | 5.30   |  |  |  |
| 45.57                                                                                                                                                                                                                                                                                                                                                                                                                                                     | 48.02  |  |  |  |
| 1.16                                                                                                                                                                                                                                                                                                                                                                                                                                                      | 1.06   |  |  |  |
|                                                                                                                                                                                                                                                                                                                                                                                                                                                           |        |  |  |  |
| 17.00                                                                                                                                                                                                                                                                                                                                                                                                                                                     | 17.10  |  |  |  |
| 17.38                                                                                                                                                                                                                                                                                                                                                                                                                                                     | 17.18  |  |  |  |
| 14.98                                                                                                                                                                                                                                                                                                                                                                                                                                                     | 15.02  |  |  |  |
| 13.30                                                                                                                                                                                                                                                                                                                                                                                                                                                     | 13.28  |  |  |  |
|                                                                                                                                                                                                                                                                                                                                                                                                                                                           |        |  |  |  |
| 6.57                                                                                                                                                                                                                                                                                                                                                                                                                                                      | 6.46   |  |  |  |
| <ol> <li>Differences may occur due to rounding.</li> <li>All ratios based on income statement information are<br/>smoothed i.e.12 month moving averages.</li> <li>Advances in respect of which a specific impairment was raised.</li> <li>Formula: Tier 1 capital divided by exposure measure.</li> <li>Please note this information is subject to change without notice. The data in this<br/>report is as at the end of the reporting month.</li> </ol> |        |  |  |  |
|                                                                                                                                                                                                                                                                                                                                                                                                                                                           |        |  |  |  |