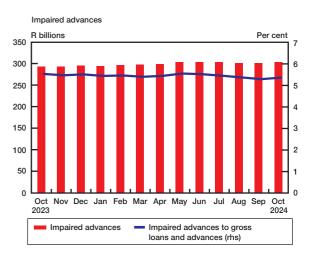

| October                                                                                                                                                                                                                                                                                                                                                                                                                                                   |        |  |  |  |
|-----------------------------------------------------------------------------------------------------------------------------------------------------------------------------------------------------------------------------------------------------------------------------------------------------------------------------------------------------------------------------------------------------------------------------------------------------------|--------|--|--|--|
| 2023                                                                                                                                                                                                                                                                                                                                                                                                                                                      | 2024   |  |  |  |
| %                                                                                                                                                                                                                                                                                                                                                                                                                                                         | %      |  |  |  |
|                                                                                                                                                                                                                                                                                                                                                                                                                                                           |        |  |  |  |
| 14.90                                                                                                                                                                                                                                                                                                                                                                                                                                                     | 15.58  |  |  |  |
| 1.10                                                                                                                                                                                                                                                                                                                                                                                                                                                      | 1.16   |  |  |  |
| 56.66                                                                                                                                                                                                                                                                                                                                                                                                                                                     | 56.75  |  |  |  |
| 4.09                                                                                                                                                                                                                                                                                                                                                                                                                                                      | 4.11   |  |  |  |
| 2.01                                                                                                                                                                                                                                                                                                                                                                                                                                                      | 2.08   |  |  |  |
| 2.88                                                                                                                                                                                                                                                                                                                                                                                                                                                      | 2.95   |  |  |  |
| 104.11                                                                                                                                                                                                                                                                                                                                                                                                                                                    | 113.99 |  |  |  |
| 228.86                                                                                                                                                                                                                                                                                                                                                                                                                                                    | 242.87 |  |  |  |
| 149.57                                                                                                                                                                                                                                                                                                                                                                                                                                                    | 161.71 |  |  |  |
| 214.43                                                                                                                                                                                                                                                                                                                                                                                                                                                    | 229.59 |  |  |  |
|                                                                                                                                                                                                                                                                                                                                                                                                                                                           |        |  |  |  |
|                                                                                                                                                                                                                                                                                                                                                                                                                                                           |        |  |  |  |
| 339.98                                                                                                                                                                                                                                                                                                                                                                                                                                                    | 343.61 |  |  |  |
| 58.73                                                                                                                                                                                                                                                                                                                                                                                                                                                     | 59.80  |  |  |  |
| 18.77                                                                                                                                                                                                                                                                                                                                                                                                                                                     | 18.71  |  |  |  |
| 147.99                                                                                                                                                                                                                                                                                                                                                                                                                                                    | 151.73 |  |  |  |
| 117.49                                                                                                                                                                                                                                                                                                                                                                                                                                                    | 118.94 |  |  |  |
|                                                                                                                                                                                                                                                                                                                                                                                                                                                           |        |  |  |  |
| 292.64                                                                                                                                                                                                                                                                                                                                                                                                                                                    | 302.78 |  |  |  |
| 5.47                                                                                                                                                                                                                                                                                                                                                                                                                                                      | 5.30   |  |  |  |
| 45.57                                                                                                                                                                                                                                                                                                                                                                                                                                                     | 48.02  |  |  |  |
| 1.16                                                                                                                                                                                                                                                                                                                                                                                                                                                      | 1.06   |  |  |  |
|                                                                                                                                                                                                                                                                                                                                                                                                                                                           |        |  |  |  |
| 17.00                                                                                                                                                                                                                                                                                                                                                                                                                                                     | 17.10  |  |  |  |
| 17.38                                                                                                                                                                                                                                                                                                                                                                                                                                                     | 17.18  |  |  |  |
| 14.98                                                                                                                                                                                                                                                                                                                                                                                                                                                     | 15.02  |  |  |  |
| 13.30                                                                                                                                                                                                                                                                                                                                                                                                                                                     | 13.28  |  |  |  |
|                                                                                                                                                                                                                                                                                                                                                                                                                                                           |        |  |  |  |
| 6.57                                                                                                                                                                                                                                                                                                                                                                                                                                                      | 6.46   |  |  |  |
| <ol> <li>Differences may occur due to rounding.</li> <li>All ratios based on income statement information are<br/>smoothed i.e.12 month moving averages.</li> <li>Advances in respect of which a specific impairment was raised.</li> <li>Formula: Tier 1 capital divided by exposure measure.</li> <li>Please note this information is subject to change without notice. The data in this<br/>report is as at the end of the reporting month.</li> </ol> |        |  |  |  |
|                                                                                                                                                                                                                                                                                                                                                                                                                                                           |        |  |  |  |