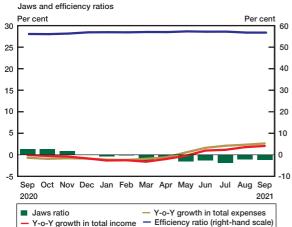

| ер                                                                                                                                                                                                                                                                                                                                                                                                                                                                         |  |  |  |  |
|----------------------------------------------------------------------------------------------------------------------------------------------------------------------------------------------------------------------------------------------------------------------------------------------------------------------------------------------------------------------------------------------------------------------------------------------------------------------------|--|--|--|--|
| 2021                                                                                                                                                                                                                                                                                                                                                                                                                                                                       |  |  |  |  |
| %                                                                                                                                                                                                                                                                                                                                                                                                                                                                          |  |  |  |  |
|                                                                                                                                                                                                                                                                                                                                                                                                                                                                            |  |  |  |  |
| 12.40                                                                                                                                                                                                                                                                                                                                                                                                                                                                      |  |  |  |  |
| 0.96                                                                                                                                                                                                                                                                                                                                                                                                                                                                       |  |  |  |  |
| 58.62                                                                                                                                                                                                                                                                                                                                                                                                                                                                      |  |  |  |  |
|                                                                                                                                                                                                                                                                                                                                                                                                                                                                            |  |  |  |  |
| 3.81                                                                                                                                                                                                                                                                                                                                                                                                                                                                       |  |  |  |  |
| 1.97                                                                                                                                                                                                                                                                                                                                                                                                                                                                       |  |  |  |  |
| 2.78                                                                                                                                                                                                                                                                                                                                                                                                                                                                       |  |  |  |  |
| 82.00                                                                                                                                                                                                                                                                                                                                                                                                                                                                      |  |  |  |  |
| 181.24                                                                                                                                                                                                                                                                                                                                                                                                                                                                     |  |  |  |  |
| 128.69                                                                                                                                                                                                                                                                                                                                                                                                                                                                     |  |  |  |  |
| 181.68                                                                                                                                                                                                                                                                                                                                                                                                                                                                     |  |  |  |  |
|                                                                                                                                                                                                                                                                                                                                                                                                                                                                            |  |  |  |  |
|                                                                                                                                                                                                                                                                                                                                                                                                                                                                            |  |  |  |  |
| 305.26                                                                                                                                                                                                                                                                                                                                                                                                                                                                     |  |  |  |  |
| 60.57                                                                                                                                                                                                                                                                                                                                                                                                                                                                      |  |  |  |  |
| 18.99                                                                                                                                                                                                                                                                                                                                                                                                                                                                      |  |  |  |  |
| 140.06                                                                                                                                                                                                                                                                                                                                                                                                                                                                     |  |  |  |  |
| 118.78                                                                                                                                                                                                                                                                                                                                                                                                                                                                     |  |  |  |  |
|                                                                                                                                                                                                                                                                                                                                                                                                                                                                            |  |  |  |  |
| 000.07                                                                                                                                                                                                                                                                                                                                                                                                                                                                     |  |  |  |  |
| 222.97                                                                                                                                                                                                                                                                                                                                                                                                                                                                     |  |  |  |  |
| 4.74                                                                                                                                                                                                                                                                                                                                                                                                                                                                       |  |  |  |  |
| 47.70                                                                                                                                                                                                                                                                                                                                                                                                                                                                      |  |  |  |  |
| 1.00                                                                                                                                                                                                                                                                                                                                                                                                                                                                       |  |  |  |  |
| 1.39                                                                                                                                                                                                                                                                                                                                                                                                                                                                       |  |  |  |  |
|                                                                                                                                                                                                                                                                                                                                                                                                                                                                            |  |  |  |  |
| 17.95                                                                                                                                                                                                                                                                                                                                                                                                                                                                      |  |  |  |  |
| 14.94                                                                                                                                                                                                                                                                                                                                                                                                                                                                      |  |  |  |  |
| 13.66                                                                                                                                                                                                                                                                                                                                                                                                                                                                      |  |  |  |  |
|                                                                                                                                                                                                                                                                                                                                                                                                                                                                            |  |  |  |  |
|                                                                                                                                                                                                                                                                                                                                                                                                                                                                            |  |  |  |  |
| 6.81                                                                                                                                                                                                                                                                                                                                                                                                                                                                       |  |  |  |  |
| Differences may occur due to rounding.     All ratios based on income statement information are smoothed i.e.12 month moving averages.     Advances in respect of which a specific impairment was raised.     Formula: Tier 1 capital divided by exposure measure.  Please note this information is subject to change without notice. The data in this report is as at the end of the reporting month.                                                                     |  |  |  |  |
| Common equity T1 capital adequacy (%) 12.34 13.66  Basel III leverage ratio  Leverage ratio <sup>4</sup> 6.31 6.81  1. Differences may occur due to rounding. 2. All ratios based on income statement information are smoothed i.e.12 month moving averages. 3. Advances in respect of which a specific impairment was raised. 4. Formula: Tier 1 capital divided by exposure measure.  Please note this information is subject to change without notice. The data in this |  |  |  |  |