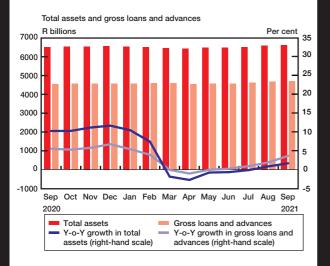

Selected
South African
banking sector
trends

September 2021

| Number of banks in South                              | Africa         |                |                     |
|-------------------------------------------------------|----------------|----------------|---------------------|
| Registered banks                                      |                |                | 10                  |
| Mutual banks                                          |                |                | 18<br>4             |
| Co-operative banks                                    |                |                | ·                   |
| Local branches of foreign banks                       |                |                | 5<br>13             |
| Foreign banks with approved local                     |                |                | 13                  |
| representative offices                                |                |                | 29                  |
|                                                       | Sep            |                |                     |
|                                                       | 2020           | 2021           | %                   |
|                                                       | Rbn¹           | Rbn¹           | Growth <sup>1</sup> |
| Balance sheet items                                   |                |                |                     |
| Selected assets                                       |                |                |                     |
|                                                       | 6 500          | 6 611          | 1.6                 |
| Total assets Gross loans and advances                 | 6 503<br>4 539 | 6 611<br>4 705 | 1.6<br>3.6          |
| Homeloans                                             | 1 058          | 1 142          | 7.9                 |
|                                                       | 360            | 376            | 7.9<br>4.4          |
| Commercial mortgages  Credit cards                    | 131            | 136            | 4.4                 |
| Lease and instalment debtors                          | 449            | 473            | 5.4                 |
| Overdrafts                                            | 202            | 213            | 5.5                 |
| Term loans                                            | 998            | 902            | -9.6                |
| Redeemable preference shares                          | 119            | 122            | 2.7                 |
| Factoring accounts, trade and other bills and BA's    | 25             | 34             | 37.1                |
| Loans granted/deposits placed under resale agreements | 382            | 427            | 11.8                |
| Bank intra-group balances                             | 226            | 285            | 26.4                |
| Other                                                 | 589            | 593            | 0.7                 |
| Investment and trading positions                      | 866            | 995            | 14.9                |
| Derivative financial instruments                      | 490            | 304            | -38.1               |
| Short term negotiable securities                      | 334            | 330            | -1.0                |
| Selected liabilities                                  |                |                |                     |
| Deposits, current accounts and other creditors        | 5 106          | 5 268          | 3.2                 |
|                                                       | 1 109          | 1 197          |                     |
| Current                                               | 331            | 397            | 8.0<br>20.0         |
| Savings<br>Call                                       | 951            | 1 051          | 10.5                |
| Fixed and notice                                      | 1 424          | 1 475          | 3.6                 |
| Negotiable certificates of deposit                    | 507            | 383            | -24.5               |
| Repurchase agreements                                 | 157            | 178            | -24.5<br>13.6       |
| Other                                                 | 627            | 586            | -6.5                |
| Derivative financial instruments                      | 568            | 425            | -25.3               |
| and other trading liabilities <b>Equity</b>           | 300            | 420            | -20.3               |
| Total equity                                          | 510            | 562            | 10.0                |
|                                                       | 310            | 302            | 10.3                |
| Off-balance sheet items                               | 1 510          | 1 5 4 7        | 0.4                 |
| Total off-balance sheet activities                    | 1 512          | 1 517          | 0.4                 |