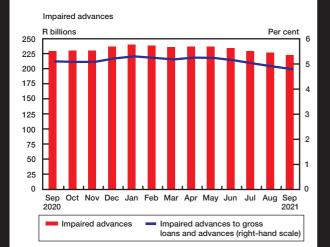

| ер                                                                                                                                                                                                                                                                                                                                                                                                                                                                         |  |  |  |  |
|----------------------------------------------------------------------------------------------------------------------------------------------------------------------------------------------------------------------------------------------------------------------------------------------------------------------------------------------------------------------------------------------------------------------------------------------------------------------------|--|--|--|--|
| 2021                                                                                                                                                                                                                                                                                                                                                                                                                                                                       |  |  |  |  |
| %                                                                                                                                                                                                                                                                                                                                                                                                                                                                          |  |  |  |  |
|                                                                                                                                                                                                                                                                                                                                                                                                                                                                            |  |  |  |  |
| 12.40                                                                                                                                                                                                                                                                                                                                                                                                                                                                      |  |  |  |  |
| 0.96                                                                                                                                                                                                                                                                                                                                                                                                                                                                       |  |  |  |  |
| 58.62                                                                                                                                                                                                                                                                                                                                                                                                                                                                      |  |  |  |  |
|                                                                                                                                                                                                                                                                                                                                                                                                                                                                            |  |  |  |  |
| 3.81                                                                                                                                                                                                                                                                                                                                                                                                                                                                       |  |  |  |  |
| 1.97                                                                                                                                                                                                                                                                                                                                                                                                                                                                       |  |  |  |  |
| 2.78                                                                                                                                                                                                                                                                                                                                                                                                                                                                       |  |  |  |  |
| 82.00                                                                                                                                                                                                                                                                                                                                                                                                                                                                      |  |  |  |  |
| 181.24                                                                                                                                                                                                                                                                                                                                                                                                                                                                     |  |  |  |  |
| 128.69                                                                                                                                                                                                                                                                                                                                                                                                                                                                     |  |  |  |  |
| 181.68                                                                                                                                                                                                                                                                                                                                                                                                                                                                     |  |  |  |  |
|                                                                                                                                                                                                                                                                                                                                                                                                                                                                            |  |  |  |  |
|                                                                                                                                                                                                                                                                                                                                                                                                                                                                            |  |  |  |  |
| 305.26                                                                                                                                                                                                                                                                                                                                                                                                                                                                     |  |  |  |  |
| 60.57                                                                                                                                                                                                                                                                                                                                                                                                                                                                      |  |  |  |  |
| 18.99                                                                                                                                                                                                                                                                                                                                                                                                                                                                      |  |  |  |  |
| 140.06                                                                                                                                                                                                                                                                                                                                                                                                                                                                     |  |  |  |  |
| 118.78                                                                                                                                                                                                                                                                                                                                                                                                                                                                     |  |  |  |  |
|                                                                                                                                                                                                                                                                                                                                                                                                                                                                            |  |  |  |  |
| 000.07                                                                                                                                                                                                                                                                                                                                                                                                                                                                     |  |  |  |  |
| 222.97                                                                                                                                                                                                                                                                                                                                                                                                                                                                     |  |  |  |  |
| 4.74                                                                                                                                                                                                                                                                                                                                                                                                                                                                       |  |  |  |  |
| 47.70                                                                                                                                                                                                                                                                                                                                                                                                                                                                      |  |  |  |  |
| 1.00                                                                                                                                                                                                                                                                                                                                                                                                                                                                       |  |  |  |  |
| 1.39                                                                                                                                                                                                                                                                                                                                                                                                                                                                       |  |  |  |  |
|                                                                                                                                                                                                                                                                                                                                                                                                                                                                            |  |  |  |  |
| 17.95                                                                                                                                                                                                                                                                                                                                                                                                                                                                      |  |  |  |  |
| 14.94                                                                                                                                                                                                                                                                                                                                                                                                                                                                      |  |  |  |  |
| 13.66                                                                                                                                                                                                                                                                                                                                                                                                                                                                      |  |  |  |  |
|                                                                                                                                                                                                                                                                                                                                                                                                                                                                            |  |  |  |  |
|                                                                                                                                                                                                                                                                                                                                                                                                                                                                            |  |  |  |  |
| 6.81                                                                                                                                                                                                                                                                                                                                                                                                                                                                       |  |  |  |  |
| Differences may occur due to rounding.     All ratios based on income statement information are smoothed i.e.12 month moving averages.     Advances in respect of which a specific impairment was raised.     Formula: Tier 1 capital divided by exposure measure.  Please note this information is subject to change without notice. The data in this report is as at the end of the reporting month.                                                                     |  |  |  |  |
| Common equity T1 capital adequacy (%) 12.34 13.66  Basel III leverage ratio  Leverage ratio <sup>4</sup> 6.31 6.81  1. Differences may occur due to rounding. 2. All ratios based on income statement information are smoothed i.e.12 month moving averages. 3. Advances in respect of which a specific impairment was raised. 4. Formula: Tier 1 capital divided by exposure measure.  Please note this information is subject to change without notice. The data in this |  |  |  |  |